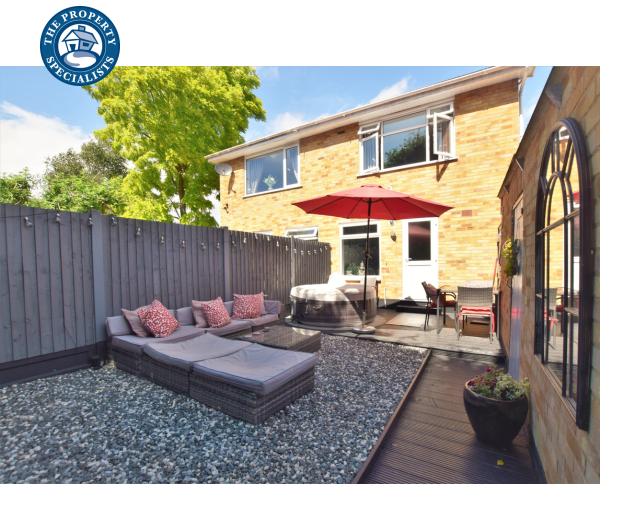

Outside and to the rear of the property, is a sunny south west facing garden, which has been vastly improved by the current owner. This includes; new fences and recently laid decking. There are now two areas ideal for garden furniture with mature trees to the rear providing privacy and seclusion. Shingled stone in a modern grey and white ensure the garden is low maintenance and this can also be found to the front of the property. A detached garage provides additional storage and to the front of the property you will find off street parking for at least two vehicles.