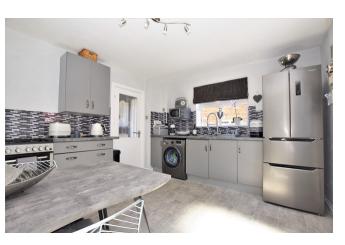

Internally, this delightful home commences with a great size living room which has a feature fireplace and modern grey wood effect flooring. A large double glazed window to the front ensures the room is light and bright whilst there is also a built in cupboard providing storage. Continuing through to the rear of the property will lead you to a modern kitchen diner where you will find ample space for a four seater dining table and chairs. The kitchen itself comprises of a range of fitted units in grey with light work tops and modern tiling. There is space provided for all freestanding appliances including space for a large American style fridge freezer. A large double glazed window overlooks the rear garden and this is in addition to a window to the side, ensuring that this room is also flooded with natural light.