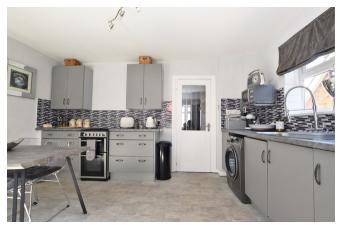

Internally, this delightful home commences with a great size living room which has a feature fireplace and modern grey wood effect flooring. A large double glazed window to the front ensures the room is light and bright whilst there is also a built in cupboard providing storage. Continuing through to the rear of the property will lead you to a modern kitchen diner where you will find ample space for a four seater dining table and chairs. The kitchen itself comprises of a range of fitted units in grey with light work tops and modern tiling. There is space provided for all freestanding appliances including space for a large American style fridge freezer. A large double glazed window overlooks the rear garden and this is in addition to a window to the side, ensuring that this room is also flooded with natural light.