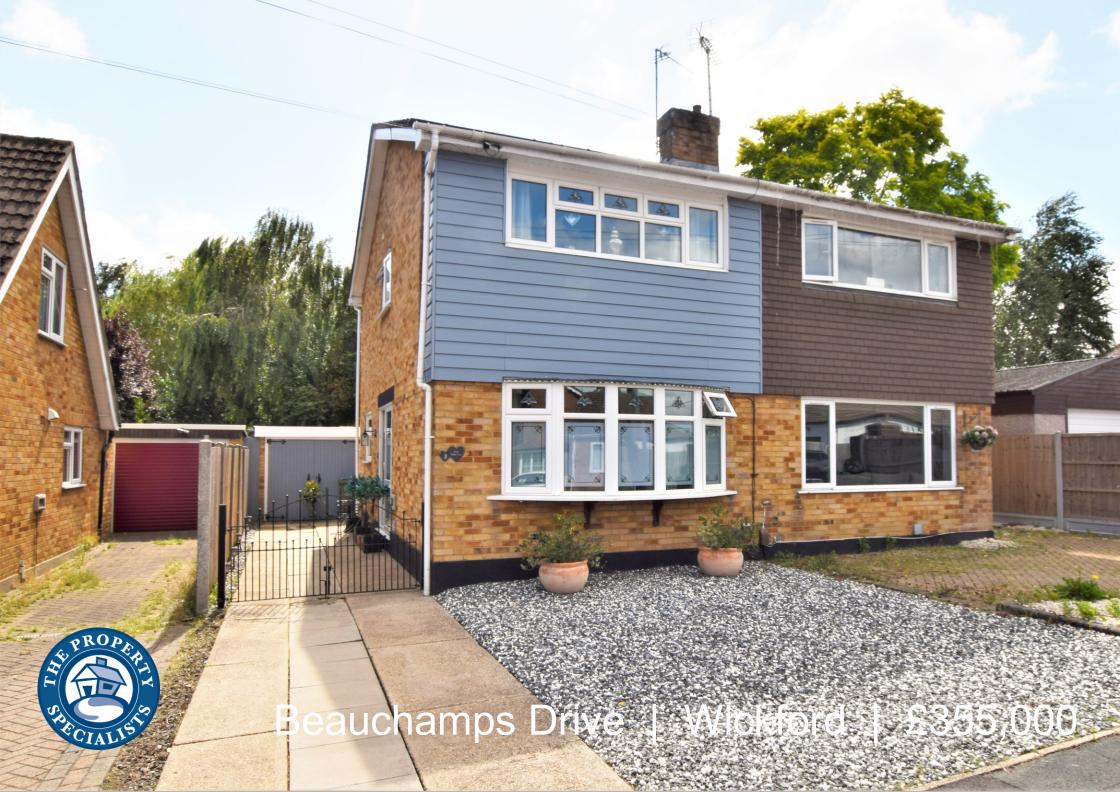

## **Beauchamps Drive**

## Wickford | Essex | SS11 8NW

Located within a short walk of Wickford Memorial Park and within moments of local shops and amenities, is this immaculately presented two bedroom home. Having undergone a recent modernisation, including the rear garden and frontage, this fantastic property is an ideal home for anyone who is looking for something they could immediately move into.

Outside and to the rear of the property, is a sunny south west facing garden, which has been vastly improved by the current owner. This includes; new fences and recently laid decking. There are now two areas ideal for garden furniture with mature trees to the rear providing privacy and seclusion. Shingled stone in a modern grey and white ensure the garden is low maintenance and this can also be found to the front of the property. A detached garage provides additional storage and to the front of the property you will find off street parking for at least two vehicles.