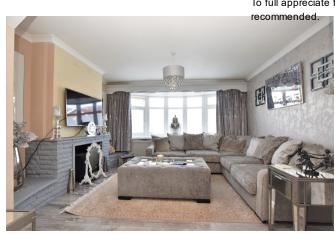

Internally, this delightful home commences with a great size living room which has a feature fireplace and modern grey wood effect flooring. A large double glazed window to the front ensures the room is light and bright whilst there is also a built in cupboard providing storage. Continuing through to the rear of the property will lead you to a modern kitchen diner where you will find ample space for a four seater dining table and chairs. The kitchen itself comprises of a range of fitted units in grey with light work tops and modern tiling. There is space provided for all freestanding appliances including space for a large American style fridge freezer. A large double glazed window overlooks the rear garden and this is in addition to a window to the side, ensuring that this room is also flooded with natural light.

- Two Bedroom Semi-Detached Home
- Within Walking Distance of Wickford Memorial Park
- Close to Local Shops and Amenities
- Well Presented Throughout
- Living Room With Feature Fireplace and Large Bay Window
- Modern Kitchen Diner
- Two Double Bedrooms
- Recently Re-Fitted Shower Room
- Low Maintenance Sunny Rear Garden
- Detached Garage
- Off Street Parking