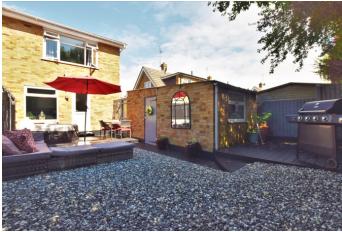

Outside and to the rear of the property, is a sunny south west facing garden, which has been vastly improved by the current owner. This includes; new fences and recently laid decking. There are now two areas ideal for garden furniture with mature trees to the rear providing privacy and seclusion. Shingled stone in a modern grey and white ensure the garden is low maintenance and this can also be found to the front of the property. A detached garage provides additional storage and to the front of the property you will find off street parking for at least two vehicles.

- Two Bedroom Semi-Detached Home
- Within Walking Distance of Wickford Memorial Park
- Close to Local Shops and Amenities
- Well Presented Throughout
- Living Room With Feature Fireplace and Large Bay Window
- Modern Kitchen Diner
- Two Double Bedrooms
- Recently Re-Fitted Shower Room
- Low Maintenance Sunny Rear Garden
- Detached Garage
- Off Street Parking