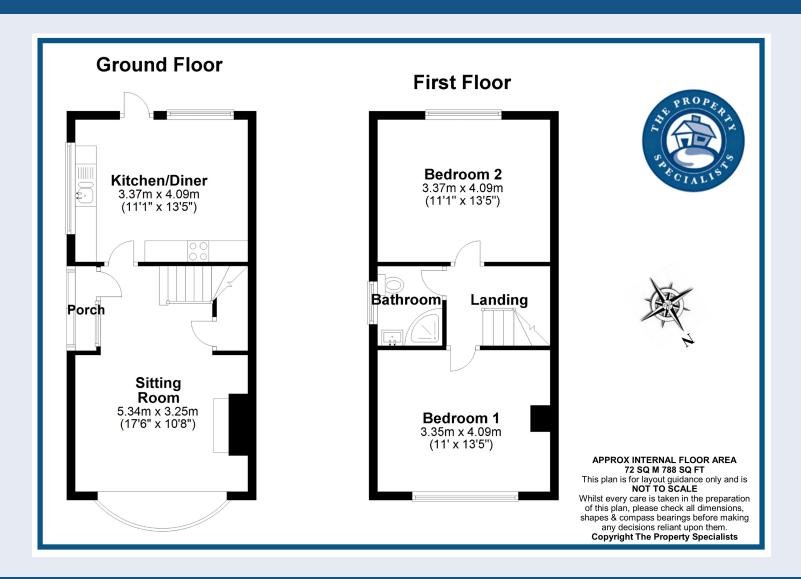

Internally, this delightful home commences with a great size living room which has a feature fireplace and modern grey wood effect flooring. A large double glazed window to the front ensures the room is light and bright whilst there is also a built in cupboard providing storage. Continuing through to the rear of the property will lead you to a modern kitchen diner where you will find ample space for a four seater dining table and chairs. The kitchen itself comprises of a range of fitted units in grey with light work tops and modern tiling. There is space provided for all freestanding appliances including space for a large American style fridge freezer. A large double glazed window overlooks the rear garden and this is in addition to a window to the side, ensuring that this room is also flooded with natural light.

Upstairs you will find two double bedrooms, with the master being of particularly good size. Both bedrooms benefit from recently laid carpets and will comfortably accommodate a double bed as well as wardrobes and other bedroom furniture. The accommodation in this well presented home is completed by a modern shower room, recently re-fitted and comprising of tasteful marble effect tiling with a fitted three piece suite.