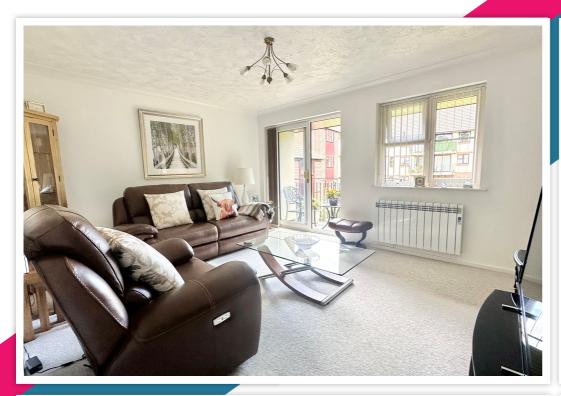

# AT A GLANCE...

An immaculate purpose built apartment well positioned in the popular village of Little Common. The property boasts a south-facing balcony, a long lease term and no onward chain with accommodation which includes: A well-kept communal entrance hall with stairs to the second floor. The spacious lounge has a double sliding door to the balcony and an opening into the separate dualaspect dining room. The modern fitted kitchen features a range of matching wall units and base units with an integrated oven, hob and space for additional appliances. The apartment has two bedrooms with built-in wardrobes and a modern fitted shower room. Furthermore, the property is fully double glazed, has electric heaters and comes with a sheltered allocated parking space. To appreciate the properties condition and location in full, your earliest viewing comes highly recommended!