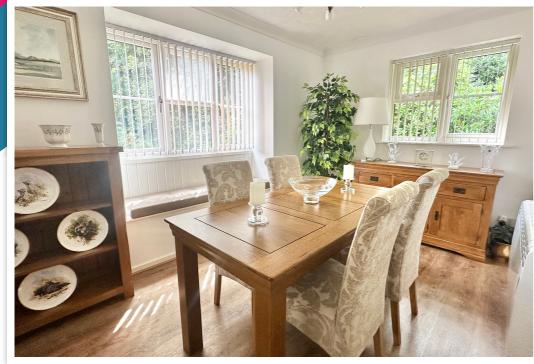

# AT A GLANCE...

An immaculate purpose built apartment well positioned in the popular village of Little Common. The property boasts a south-facing balcony, a long lease term and no onward chain with accommodation which includes: A well-kept communal entrance hall with stairs to the second floor. The spacious lounge has a double sliding door to the balcony and an opening into the separate dualaspect dining room. The modern fitted kitchen features a range of matching wall units and base units with an integrated oven, hob and space for additional appliances. The apartment has two bedrooms with built-in wardrobes and a modern fitted shower room. Furthermore, the property is fully double glazed, has electric heaters and comes with a sheltered allocated parking space. To appreciate the properties condition and location in full, your earliest viewing comes highly recommended!