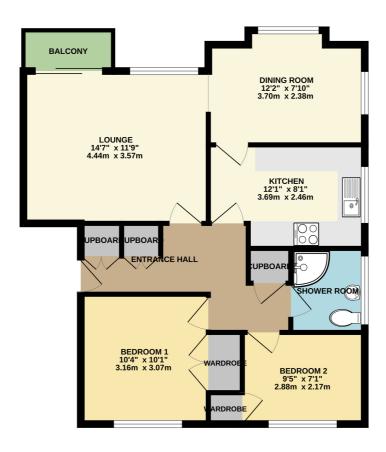

#### SECOND FLOOR 682 sq.ft. (63.3 sq.m.) approx.

Whilst every attempt has been made to ensure the accuracy of the floorpian contained here, measurements of doors, windows, nome and any other terms are approximate and no responsibility to taken for any error, prospective purchaser. The services, systems and applicates shown have not been tested and no guarantee as to their operability or efficiency can be given.