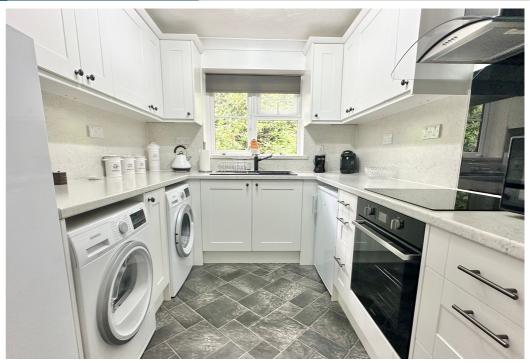

# AT A GLANCE...

An immaculate purpose built apartment well positioned in the popular village of Little Common. The property boasts a south-facing balcony, a long lease term and no onward chain with accommodation which includes: A well-kept communal entrance hall with stairs to the second floor. The spacious lounge has a double sliding door to the balcony and an opening into the separate dualaspect dining room. The modern fitted kitchen features a range of matching wall units and base units with an integrated oven, hob and space for additional appliances. The apartment has two bedrooms with built-in wardrobes and a modern fitted shower room. Furthermore, the property is fully double glazed, has electric heaters and comes with a sheltered allocated parking space. To appreciate the properties condition and location in full, your earliest viewing comes highly recommended!