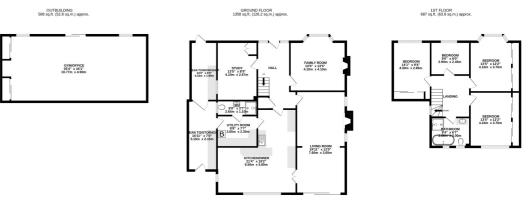

## TOTAL FLOOR AREA: 2613 sq.ft. (242.8 sq.m.) approx.

Whilst every attempt has been made to ensure the accuracy of the floorplan contained here, measurements of doors, windows, rooms and any other items are approximate and no responsibility is taken for any error, mission or mis-statement. This plan is for illustrative purposes only and should be used as such by any prospective purchaser. The services, systems and appliances shown have not been tested and no guarantee as to their operability or efficiency can be given.