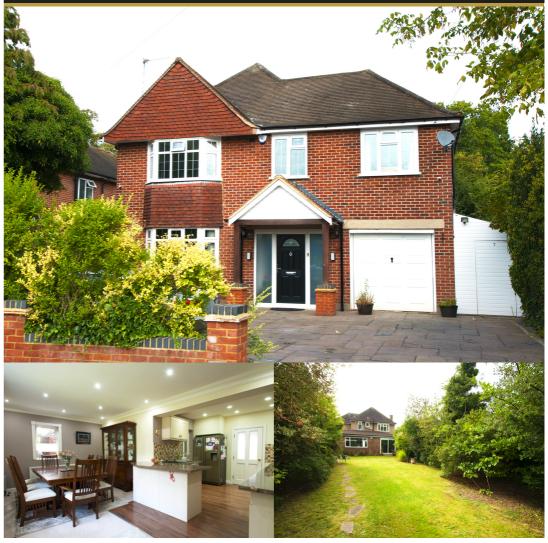

## Description

The Flatman Partnership are delighted to offer to the market this incredible opportunity to purchase, for the first time since the turn of the century, a fantastic four-bedroom detached family home located in arguably one of Langley's most sought-after locations, close to a selection of Langley's best schools including St Bernards Grammar School, Upton Court Grammar, Langley Grammar School, and Langley Academy. Within walking distance of Langley Station (Elizabeth Line) and both M4 & M25 Motorway Networks.

This already sizeable property consists of a spacious Entrance Hall, with a family room on the left and a study on the right. The double reception room is located to the rear of the property with views of the sizable lush rear garden and large open-plan kitchen diner to the right, offering access to the utility room, cloakroom, and both the lean-to/ workshop and storage area. On the first floor, there are three double bedrooms with built-in wardrobes, a good-sized single fourth bedroom, and a luxurious family bathroom.

Further benefits include driveway parking for multiple vehicles. To the rear of the property is a beautifully cared-for garden, benefiting from shrubbery borders, and a gym/ office with built-in wardrobes.