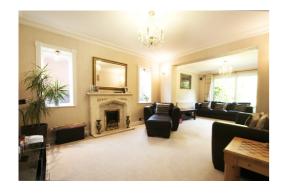

This already sizeable property consists of a spacious Entrance Hall, with a family room on the left and a study on the right. The double reception room is located to the rear of the property with views of the sizable lush rear garden and large open-plan kitchen diner to the right, offering access to the utility room, cloakroom, and both the lean-to/ workshop and storage area. On the first floor, there are three double bedrooms with built-in wardrobes, a good-sized single fourth bedroom, and a luxurious family bathroom.