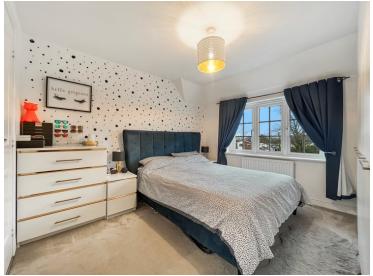

#### En Suite

**Bedroom Two** 

11'9" x 9'3" (3.58m x 2.82m)

#### **Bedroom Three**

8' 8" x 8' 7" (2.64m x 2.62m)