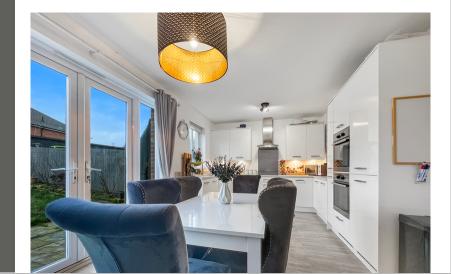

#### Kitchen/Diner

18' 2" x 11' 5" (5.54m x 3.48m)

First Floor Landing

**Bedroom One** 

11' 5" x 11' 3" (3.48m x 3.43m)