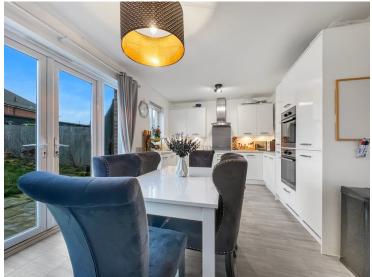

#### Kitchen/Diner

18' 2" x 11' 5" (5.54m x 3.48m)

First Floor Landing

**Bedroom One** 

11' 5" x 11' 3" (3.48m x 3.43m)