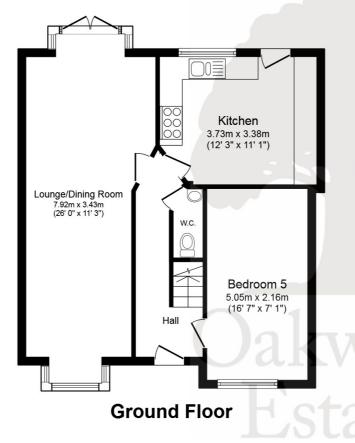

The well-appointed kitchen, situated separately, offers a practical and stylish culinary haven. The ground floor also hosts a generously sized double bedroom, ensuring convenience and accessibility for residents.

## Transport Links

Nearest stations:

West Drayton (1.4 mi) Hayes & Harlington (1.8 mi) Uxbridge (2.0 mi)

Total floor area 123.4 sq.m. (1,328 sq.ft.) approx This plan is for illustration purposes only and may not be representative of the property. Plan not to scale. Powered by PropertyBox