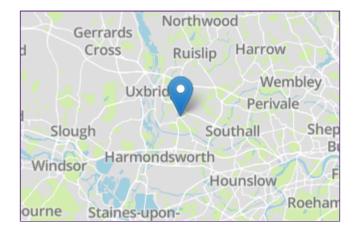

#### Location

Glasshouse Close is a residential cul-de-sac in Hillingdon offering easy access to shops and schools including Hillingdon Primary School, bus links, the M40 with its access to London and the Home Counties along with Stockley Park, Hillingdon Hospital, Brunel University and Heathrow Airport. Uxbridge Town centre with its multitude of shops, bars, restaurants and Metropolitan/Piccadilly line station is a short drive away.