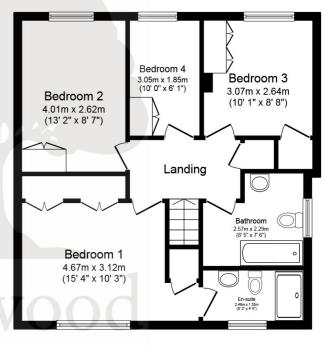

Ascending the staircase to the upper floor, you'll discover a well-thought-out layout featuring a grand master bedroom with its own ensuite bathroom, a large double bedroom, a comfortable small double room, and a cosy single room. This versatile configuration caters to various lifestyle needs, whether for a growing family or those seeking dedicated home office spaces.

## Transport Links

Nearest stations:

West Drayton (1.4 mi) Hayes & Harlington (1.8 mi) Uxbridge (2.0 mi)

Total floor area 123.4 sq.m. (1,328 sq.ft.) approx This plan is for illustration purposes only and may not be representative of the property. Plan not to scale. Powered by PropertyBox