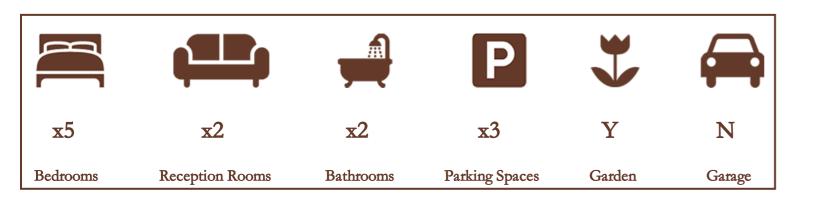

# Site and Location Plans

Nestled within the enclave of Glasshouse Close, this exceptional five-bedroom detached house offers an idyllic blend of spacious living, modern comfort, and stylish design. A testament to sophisticated living, the property boasts an expansive reception room that spans the length of the house, providing an inviting space for both relaxation and entertaining.

The outdoor space is equally impressive, with a meticulously landscaped garden featuring decking at the rear. This creates an ideal setting for al fresco dining, relaxation, and outdoor gatherings.

The property boasts two bathrooms, including an ensuite for the master bedroom, as well as a convenient downstairs W/C, enhancing practicality and comfort for everyday living.

Parking is never a concern, as the property offers driveway space for up to three cars, ensuring the utmost convenience for residents and guests alike.

The property is an excellent family purchase and comes onto the market with no onward chain allowing for the possibility of a quick Jakwood sale. Estates