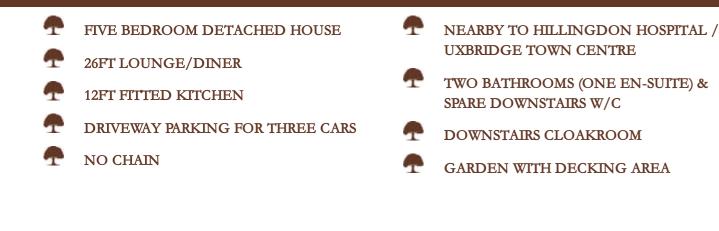

# Site and Location Plans

Nestled within the enclave of Glasshouse Close, this exceptional five-bedroom detached house offers an idyllic blend of spacious living, modern comfort, and stylish design. A testament to sophisticated living, the property boasts an expansive reception room that spans the length of the house, providing an inviting space for both relaxation and entertaining.

Ascending the staircase to the upper floor, you'll discover a well-thought-out layout featuring a grand master bedroom with its own ensuite bathroom, a large double bedroom, a comfortable small double room, and a cosy single room. This versatile configuration caters to various lifestyle needs, whether for a growing family or those seeking dedicated home office spaces.

The outdoor space is equally impressive, with a meticulously landscaped garden featuring decking at the rear. This creates an ideal setting for al fresco dining, relaxation, and outdoor gatherings.

The property boasts two bathrooms, including an ensuite for the master bedroom, as well as a convenient downstairs W/C, enhancing practicality and comfort for everyday living.

Parking is never a concern, as the property offers driveway space for up to three cars, ensuring the utmost convenience for residents and guests alike.

The property is an excellent family purchase and comes onto the market with no onward chain allowing for the possibility of a quick Jakwood sale. Estates