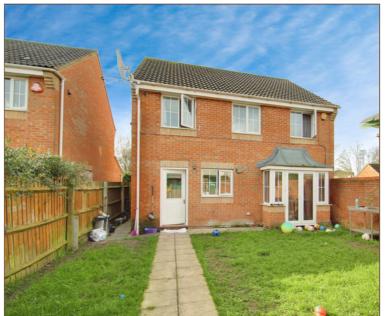

The outdoor space is equally impressive, with a meticulously landscaped garden featuring decking at the rear. This creates an ideal setting for al fresco dining, relaxation, and outdoor gatherings.

The property boasts two bathrooms, including an ensuite for the master bedroom, as well as a convenient downstairs W/C, enhancing practicality and comfort for everyday living.

### External

The outdoor space is equally impressive, with a meticulously landscaped garden featuring decking at the rear. This creates an ideal setting for al fresco dining, relaxation, and outdoor gatherings.