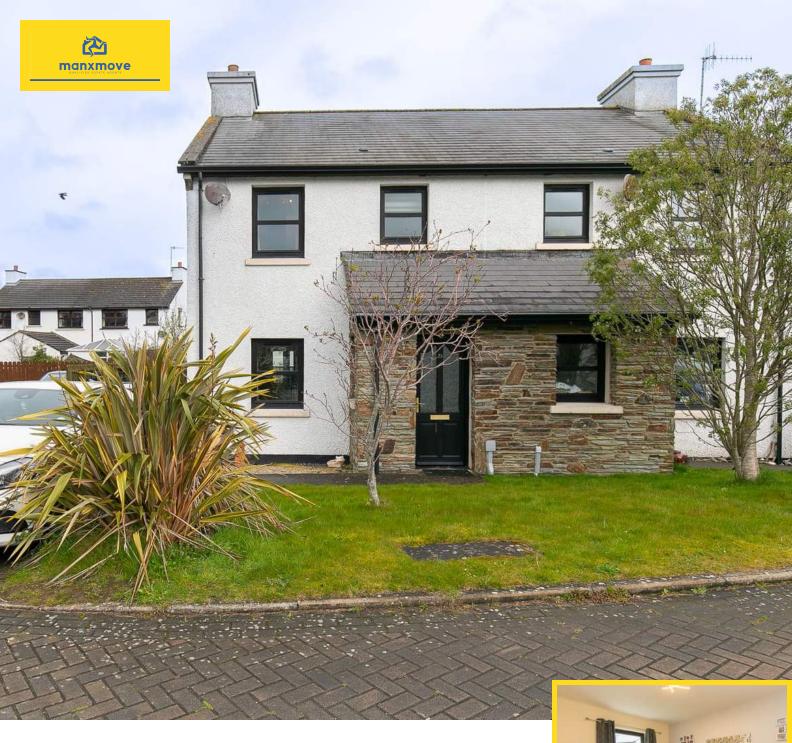

# 13 Croit Ny Kenzie, Andreas Village, Isle of Man. IM7 4FA

Well presented three bedroom semi-detached home with enclosed good sized garden and off road parking

#### PROPERTY DESCRIPTION

Nestled in the heart of Andreas, 13 Croit ny Kenzie presents a charming semi-detached home offering three bedrooms, ideal for a growing family or those seeking a wonderful home in Andreas. Upon entry, the home exudes a welcoming ambiance, with a spacious and bright living room providing the perfect setting for relaxation and social gatherings. The kitchen/dining room boasts a well-appointed kitchen and ample space for a 4-6 seater dining table. Stepping through double doors, residents are greeted by a generously sized back garden, adorned with well-established apple and plum fruit trees.

#### **FEATURES**

- Spacious Semi-Detached Home
- Cul-de-Sac Location in Andreas
- Spacious and Bright Lounge
- Kitchen/Dining Room
- 3 Bedrooms plus Family Bathroom
- Enclosed Private Rear Garden
- Off Road Parking for Four Cars
- Gas Fired Central Heating
- Double Glazed Throughout
- Fibre Internet