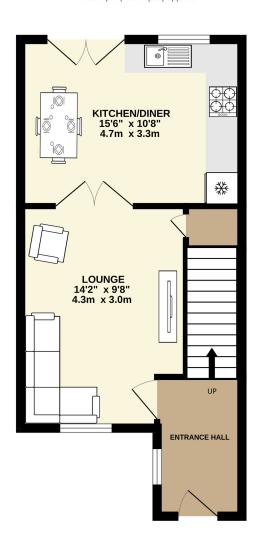

### **FLOORPLAN**

GROUND FLOOR 382 sq.ft. (35.5 sq.m.) approx.

1ST FLOOR 352 sq.ft. (32.7 sq.m.) approx.

TOTAL FLOOR AREA: 734 sq.ft. (68.2 sq.m.) approx.

TO IAL FLOOR AREA: 734 sq.ft. (68.2 sq.m.) approx.

Whilst every attempt has been made to ensure the accuracy of the floorpian contained here, measurement of doors, windows, rooms and any other items are approximate and no responsibility is taken for any error omission or mis-statement. This plan is for illustrative purposes only and should be used as such by any prospective purchaser. The services, systems and appliances shown have not been tested and no guarante as to their operability or efficiency can be given.

Made with Metropix €2024

DISCLAIMER: Whilst Manxmove Ltd believe that these details are correct, neither Manxmove Ltd or their clients guarantee their accuracy in any way. Consequently, these details are not to be used to form part of any legally binding contract. Prospective purchasers or tenants are advised to visit this property to satisfy themselves as to the correctness of these details. Please note, we use wide angle camera lenses in order to show as much of each room as possible. This is not intended to mislead any prospective purchasers or tenants in any way and an honest verbal description is always available prior to viewing if required.