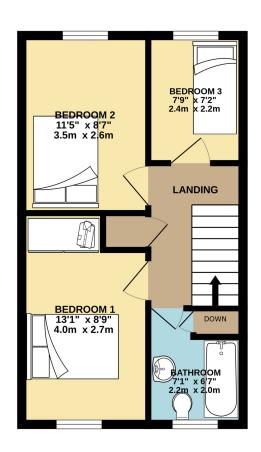

### **FLOORPLAN**

GROUND FLOOR 382 sq.ft. (35.5 sq.m.) approx.

1ST FLOOR 352 sq.ft. (32.7 sq.m.) approx.

TOTAL FLOOR AREA: 734 sq.ft. (68.2 sq.m.) approx.

TO IAL FLOOR AREA: 734 sq.ft. (68.2 sq.m.) approx.

Whilst every attempt has been made to ensure the accuracy of the floorpian contained here, measurement of doors, windows, rooms and any other items are approximate and no responsibility is taken for any error omission or mis-statement. This plan is for illustrative purposes only and should be used as such by any prospective purchaser. The services, systems and appliances shown have not been tested and no guarante as to their operability or efficiency can be given.

Made with Metropix €2024

DISCLAIMER: Whilst Manxmove Ltd believe that these details are correct, neither Manxmove Ltd or their clients guarantee their accuracy in any way. Consequently, these details are not to be used to form part of any legally binding contract. Prospective purchasers or tenants are advised to visit this property to satisfy themselves as to the correctness of these details. Please note, we use wide angle camera lenses in order to show as much of each room as possible. This is not intended to mislead any prospective purchasers or tenants in any way and an honest verbal description is always available prior to viewing if required.