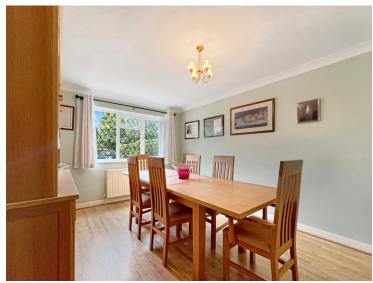

Views
- Four Sizeable Bedrooms
- Large Living Room With Feature Fireplace
- Formal Dining Room & Conservatory
- Kitchen, Utility Room & Boiler Cupboard
- Ground Floor WC, First Floor Bathroom & En Suite Four Piece Bathroom
- Large Frontage Providing Ample Parking & Generous Rears Gardens
- Garage Providing Parking/Storage

### Crocklands, Greenstead Green, Halstead, Essex. CO9 1QY.

Located in the highly sought-after village of Greenstead Green, Cedars is a sizeable detached family house, beautifully positioned backing onto open fields and farmland. Offering generous living space, this property is ideal for a growing family seeking both comfort and a tranquil setting.





### Property Details.

#### **Room Measurements**

### **Entrance Hall**

Providing Access too;

WC

### Dining Room



3.10m x 4.53m (10' 2" x 14' 10")

### Living Room



4.66m x 7.41m (15' 3" x 24' 4")

### Conservatory



3.19m x 9.59m (10' 6" x 31' 6")

### Kitchen



2.58m x 3.67m (8' 6" x 12' 0")

### Utility Room

2.52m x 2.26m (8' 3" x 7' 5")

### Boiler Cupboard/Storage

### Landing

## Property Details.

### Bedroom One



4.79m x 4.49m (15' 9" x 14' 9") `

### **En-Suite Bathroom**



2.10m x 2.57m (6' 11" x 8' 5")

### Bedroom Two



3.09m x 4.52m (10' 2" x 14' 10")

### **Bedroom Three**



2.47m x 4.50m (8' 1" x 14' 9")

### **Bedroom Four**



2.77m x 2.84m (9' 1" x 9' 4")

### Bathroom



1.83m x 3.09m (6' 0" x 10' 2")

### Property Details.

### Floorplans



### Location



### **Energy Ratings**

We have not carried out a structural survey and the services, appliances and specific fitt