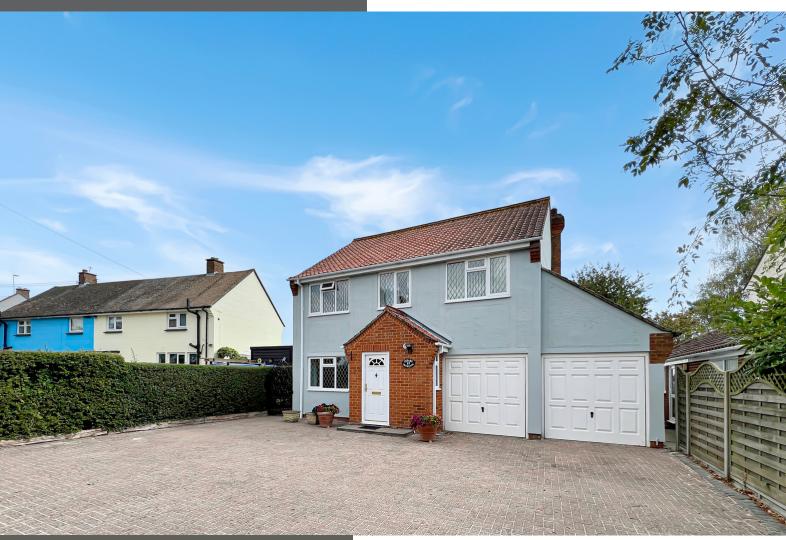

# £595,000

- Spacious Detached Family House
- Backing Onto Farmland And Field Views
- Four Sizeable Bedrooms
- Large Living Room With Feature Fireplace
- Formal Dining Room & Conservatory
- Kitchen, Utility Room & Boiler Cupboard
- Ground Floor WC, First Floor Bathroom & En Suite Four Piece Bathroom
- Large Frontage Providing Ample Parking & Generous Rears Gardens
- Garage Providing Parking/Storage

### Crocklands, Greenstead Green, Halstead, Essex. CO9 1QY.

Located in the highly sought-after village of Greenstead Green, Cedars is a sizeable detached family house, beautifully positioned backing onto open fields and farmland. Offering generous living space, this property is ideal for a growing family seeking both comfort and a tranquil setting.