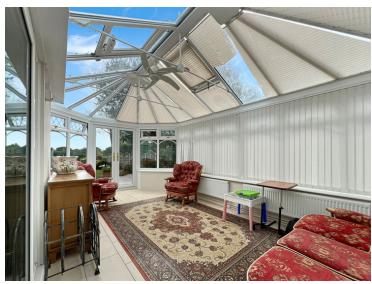

ory
- Kitchen, Utility Room & Boiler Cupboard
- Ground Floor WC, First Floor Bathroom & En Suite Four Piece Bathroom
- Large Frontage Providing Ample Parking & Generous Rears Gardens
- Garage Providing Parking/Storage

### Crocklands, Greenstead Green, Halstead, Essex. CO9 1QY.

Located in the highly sought-after village of Greenstead Green, Cedars is a sizeable detached family house, beautifully positioned backing onto open fields and farmland. Offering generous living space, this property is ideal for a growing family seeking both comfort and a tranquil setting.





### Property Details.

#### **Room Measurements**

### **Entrance Hall**

Providing Access too;

WC

### Dining Room



3.10m x 4.53m (10' 2" x 14' 10")

### Living Room



4.66m x 7.41m (15' 3" x 24' 4")

### Conservatory



3.19m x 9.59m (10' 6" x 31' 6")

### Kitchen



2.58m x 3.67m (8' 6" x 12' 0")

### Utility Room

2.52m x 2.26m (8' 3" x 7' 5")

### Boiler Cupboard/Storage

### Landing

## Property Details.

### Bedroom One



4.79m x 4.49m (15' 9" x 14' 9") `

### **En-Suite Bathroom**



2.10m x 2.57m (6' 11" x 8' 5")

### Bedroom Two



3.09m x 4.52m (10' 2" x 14' 10")

### **Bedroom Three**



2.47m x 4.50m (8' 1" x 14' 9")

### **Bedroom Four**



2.77m x 2.84m (9' 1" x 9' 4")

### Bathroom



1.83m x 3.09m (6' 0" x 10' 2")

### Property Details.

### Floorplans



### Location



### **Energy Ratings**

We have not carried out a structural survey and the services, appliances and specific fittings have not been tested. All photographs, measurements, floor plans and distances referred to are given