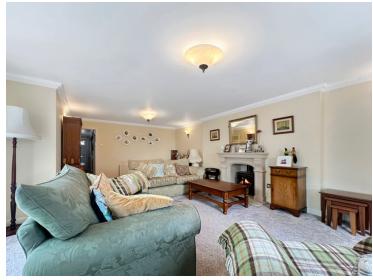

th Feature Fireplace
- Formal Dining Room & Conservatory
- Kitchen, Utility Room & Boiler Cupboard
- Ground Floor WC, First Floor Bathroom & En Suite Four Piece Bathroom
- Large Frontage Providing Ample Parking & Generous Rears Gardens
- Garage Providing Parking/Storage

### Crocklands, Greenstead Green, Halstead, Essex. CO9 1QY.

Located in the highly sought-after village of Greenstead Green, Cedars is a sizeable detached family house, beautifully positioned backing onto open fields and farmland. Offering generous living space, this property is ideal for a growing family seeking both comfort and a tranquil setting.





### Property Details.

#### **Room Measurements**

### **Entrance Hall**

Providing Access too;

WC

### Dining Room



3.10m x 4.53m (10' 2" x 14' 10")

### Living Room



4.66m x 7.41m (15' 3" x 24' 4")

### Conservatory



3.19m x 9.59m (10' 6" x 31' 6")

### Kitchen



2.58m x 3.67m (8' 6" x 12' 0")

### Utility Room

2.52m x 2.26m (8' 3" x 7' 5")

### Boiler Cupboard/Storage

### Landing

## Property Details.

### Bedroom One



4.79m x 4.49m (15' 9" x 14' 9") `

### **En-Suite Bathroom**



2.10m x 2.57m (6' 11" x 8' 5")

### Bedroom Two



3.09m x 4.52m (10' 2" x 14' 10")

### **Bedroom Three**



2.47m x 4.50m (8' 1" x 14' 9")

### **Bedroom Four**



2.77m x 2.84m (9' 1" x 9' 4")

### Bathroom



1.83m x 3.09m (6' 0" x 10' 2")

### Property Details.

### Floorplans



### Location



### **Energy Ratings**

We have not carried out a structural survey and the services, appliances and specific fittings have not been tested. All photographs, measureme