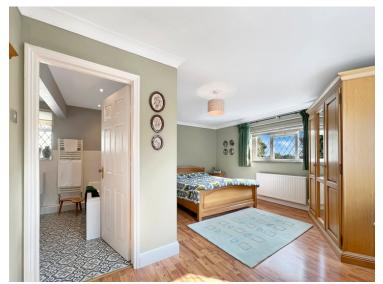

### Bedroom One

4.79m x 4.49m (15' 9" x 14' 9") `

### Bedroom Two

3.09m x 4.52m (10' 2" x 14' 10")

### **Bedroom Three**

2.47m x 4.50m (8' 1" x 14' 9")

### **Bedroom Four**

2.77m x 2.84m (9' 1" x 9' 4")