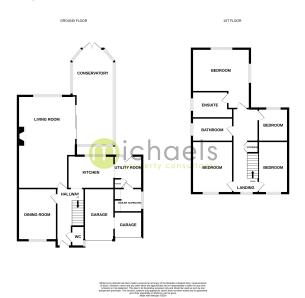

#### **Room Measurements**

### **Entrance Hall**

Providing Access too;

WC

### Dining Room

3.10m x 4.53m (10' 2" x 14' 10")

### Living Room

4.66m x 7.41m (15' 3" x 24' 4")

### Conservatory

3.19m x 9.59m (10' 6" x 31' 6")

### Kitchen

2.58m x 3.67m (8' 6" x 12' 0")

### Utility Room

2.52m x 2.26m (8' 3" x 7' 5")

### Boiler Cupboard/Storage

### Landing

### Bedroom One

4.79m x 4.49m (15' 9" x 14' 9") `

### **En-Suite Bathroom**

2.10m x 2.57m (6' 11" x 8' 5")

### Bedroom Two

3.09m x 4.52m (10' 2" x 14' 10")

### **Bedroom Three**

2.47m x 4.50m (8' 1" x 14' 9")

### **Bedroom Four**

2.77m x 2.84m (9' 1" x 9' 4")

### Bathroom

1.83m x 3.09m (6' 0" x 10' 2")

### Floorplans