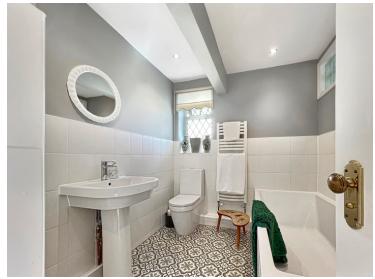

### **En-Suite Bathroom**

2.10m x 2.57m (6' 11" x 8' 5")

### Bathroom

1.83m x 3.09m (6' 0" x 10' 2")