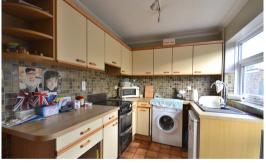

#### Kitcher

11' 11" x 7' 3" (3.63m x 2.21m) Double glazed door and window to side, fitted kitchen with stainless steel sink, space for cooker, washing machine and fridge freezer, and vinyl flooring.