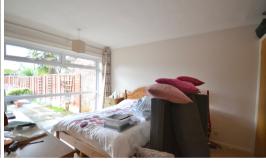

# Bedroom One

13' 2" x 9' 8" (4.01m x 2.95m) Double glazed window to rear and fitted carpet.

#### Bedroom Two

8' 11" x 10' 4" (2.72m x 3.15m) Double glazed window to side and fitted carpet.