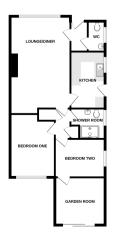

#### Garden

To the front of the property is a driveway creating parking for numerous vehicles leading to the garage. The front

GROUND FLOOR 757 sq.ft. (70.4 sq.m.) approx