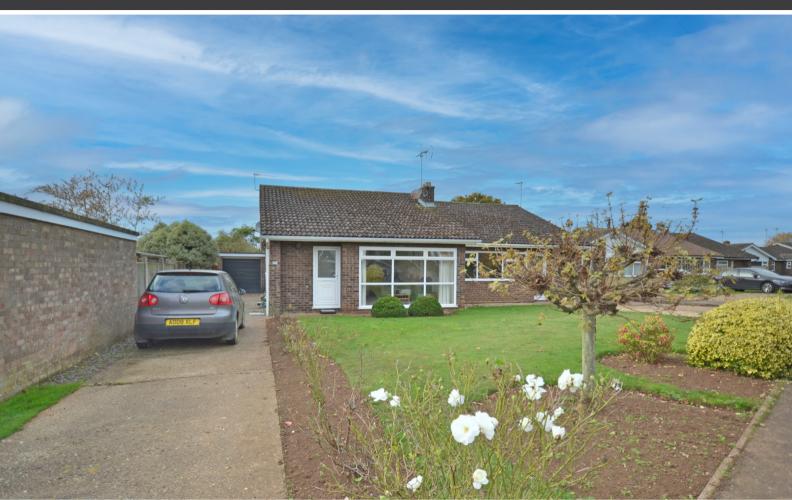

# 1 Grovelands, Ingoldisthorpe, King's Lynn, Norfolk PE31 6PG £239,950

A very well looked after two bedroom semi-detached bungalow situated in the Village of Ingoldisthorpe. The extended accommodation comprises hall, w/c, lounge diner, kitchen, shower room, two bedrooms and a garden room. The property has electric warm air heating and benefits from double glazing, garage and off road parking.

#### Garden

To the front of the property is a driveway creating parking for numerous vehicles leading to the garage. The front

GROUND FLOOR 757 sq.ft. (70.4 sq.m.) approx