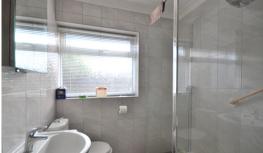

#### Shower Room

6' 4" x 5' 1" (1.93m x 1.55m) Double glazed window to side, shower enclosure, w/c, wash hand basin, electric towel radiator and vinyl flooring.