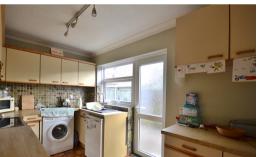

#### Kitcher

11' 11" x 7' 3" (3.63m x 2.21m) Double glazed door and window to side, fitted kitchen with stainless steel sink, space for cooker, washing machine and fridge freezer, and vinyl flooring.