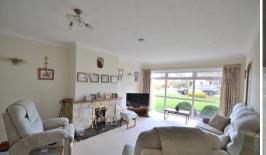

# Lounge Diner

20' 6" x 12' 7" (6.25m x 3.84m) Double glazed window to front, feature fire place and fitted carpet.