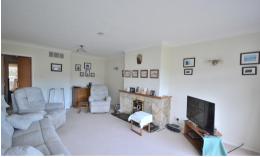

# Lounge Diner

20' 6" x 12' 7" (6.25m x 3.84m) Double glazed window to front, feature fire place and fitted carpet.