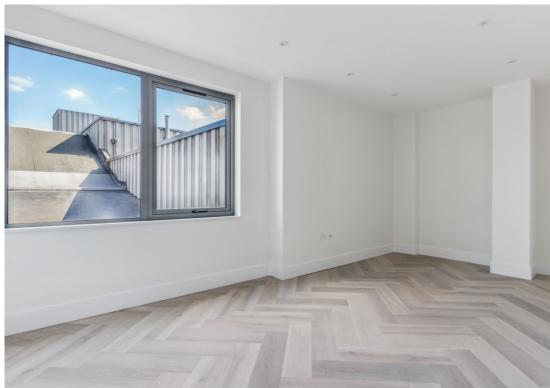

This one bedroom apartment is located on the first floor which is accessed by both stairs and a lift. The entrance hall offers a storage cupboard and provides access to the main living areas. The generous living room offers a large picture window and is open through to the well fitted kitchen. There is a good size double bedroom and three piece bathroom suite.