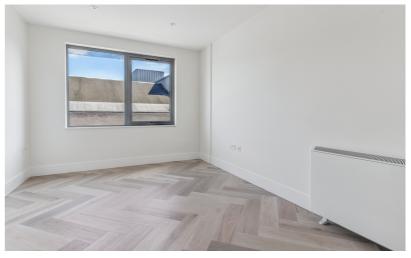

This one bedroom apartment is located on the first floor which is accessed by both stairs and a lift. The entrance hall offers a storage cupboard and provides access to the main living areas. The generous living room offers a large picture window and is open through to the well fitted kitchen. There is a good size double bedroom and three piece bathroom suite.