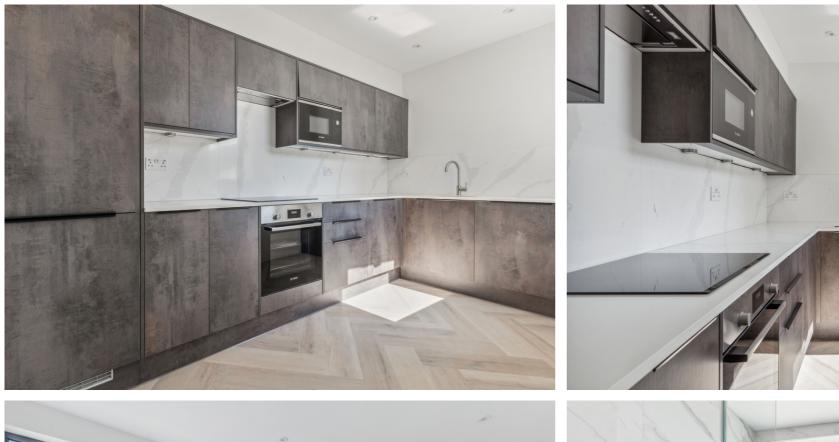

## COMING SOON....

Austin House is a brand new development of eight high quality one and two bedroom apartments. Located in the heart of the town centre, the apartments have been finished to the highest of standards and include kitchen Bosch appliances and Van Gogh Karndean flooring. The top two apartments both benefit from solar panels.

This one bedroom apartment is located on the first floor which is accessed by both stairs and a lift. The entrance hall offers a storage cupboard and provides access to the main living areas. The generous living room offers a large picture window and is open through to the well fitted kitchen. There is a good size double bedroom and three piece bathroom suite.

- Brand new one and two bedroom apartments
- Bosch kitchen appliances
- Parking available with two bedroom apartments
- Town centre development
- 10 year warranty
- 0.9 miles, 21 mins walk to Hitchin train station (as per Google maps