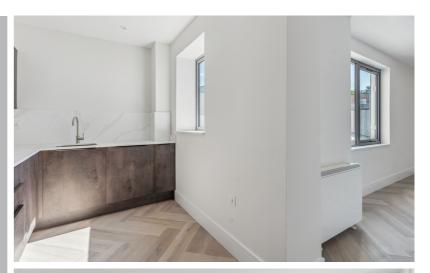

This one bedroom apartment is located on the first floor which is accessed by both stairs and a lift. The entrance hall offers a storage cupboard and provides access to the main living areas. The generous living room offers a large picture window and is open through to the well fitted kitchen. There is a good size double bedroom and three piece bathroom suite.