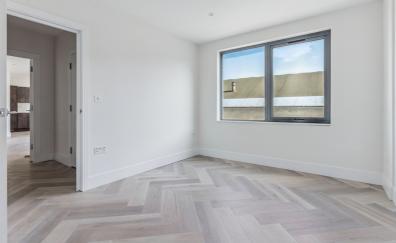

This one bedroom apartment is located on the first floor which is accessed by both stairs and a lift. The entrance hall offers a storage cupboard and provides access to the main living areas. The generous living room offers a large picture window and is open through to the well fitted kitchen. There is a good size double bedroom and three piece bathroom suite.