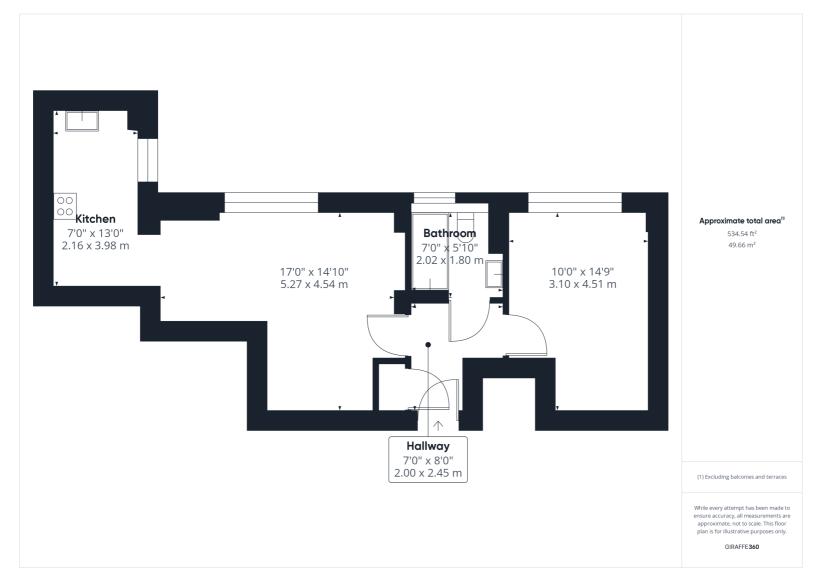

This one bedroom apartment is located on the first floor which is accessed by both stairs and a lift. The entrance hall offers a storage cupboard and provides access to the main living areas. The generous living room offers a large picture window and is open through to the well fitted kitchen. There is a good size double bedroom and three piece bathroom suite.

All measurements are approximate and quoted in metric with imperial equivalents and for general guidance only and whilst every attempt has been made to ensure accuracy, they must not be relied on. The fixtures, fittings and appliances referred to have not been tested and therefore no guarantee can be given and that they are in working order. Internal photographs are reproduced for general information and it must not be inferred that any item shown is included with the property. For a free valuation, contact the numbers listed on the brochure.