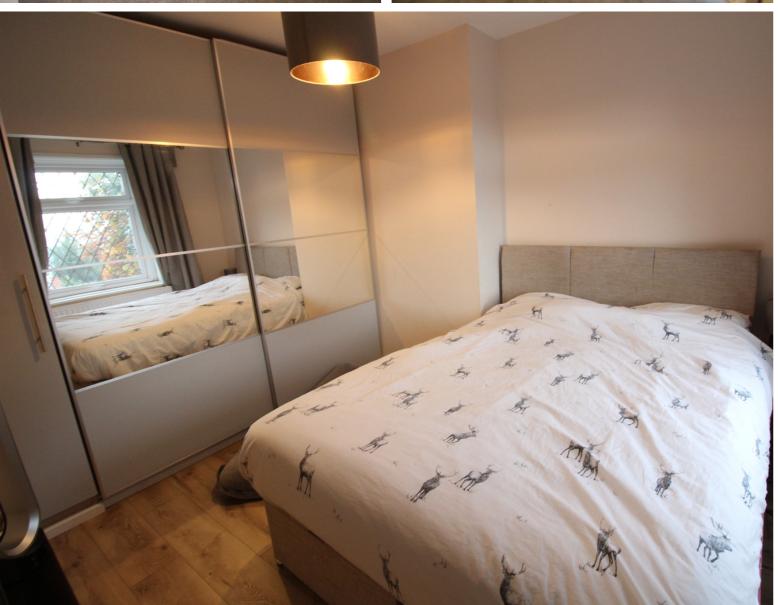

## **SUMMARY**

\*\*A DECEPTIVELY SPACIOUS SYONE BUILT THROUGH TERRACE, 2 BEDROOMS & A LOFT ROOM (ACCESSED VIA A FIXED STAIRCASE) - POPULAR LOCATION OF THWAITES BROW !!\*\* Having two reception rooms, a log burning stove, modern fitted kitchen, generous size gardens, far reaching views - VIEWING ESSENTIAL TO FULLY APPRECIATE!! Offered to the market with no onward chain. EPC rating is D.

## **FULL DESCRIPTION**

Viewing is essential to fully appreciate this deceptively spacious stone built through terrace having two bedrooms and a loft room (accessed via a fixed staircase), situated in the ever popular location of Thwaites Brow with excellent access to the local primary school. The accommodation comprises of a lounge with double glazed bay style window to the front, radiator and entrance door leading to the front garden. The dining room has a wood burning stove, radiator, double glazed window to the rear and gives access to the kitchen which has a range of modern base and wall mounted units, integrated oven, hob and extractor fan, double glazed window and door to the side. There is a useful utility cupboard. To the first floor there are two double bedrooms and the bathroom which has a three piece suite comprising of a bath with shower over, WC, wash hand basin, double glazed window to the rear. There is a fixed staircase from the first floor landing leading to a loft room having double glazed Velux window and a radiator. Externally the property is situated on a generous size plot having a well established front lawn with shrubs and hedge surround, there is a rear yard, steps lead up to an elevated lawn with summerhouse, green house, outbuilding and trees. Far reaching views to the front, EPC rating is D.