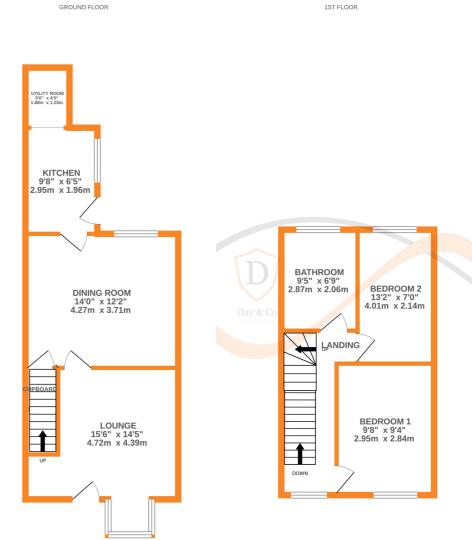

## **FULL DESCRIPTION**

Viewing is essential to fully appreciate this deceptively spacious stone built through terrace having two bedrooms and a loft room (accessed via a fixed staircase), situated in the ever popular location of Thwaites Brow with excellent access to the local primary school. The accommodation comprises of a lounge with double glazed bay style window to the front, radiator and entrance door leading to the front garden. The dining room has a wood burning stove, radiator, double glazed window to the rear and gives access to the kitchen which has a range of modern base and wall mounted units, integrated oven, hob and extractor fan, double glazed window and door to the side. There is a useful utility cupboard. To the first floor there are two double bedrooms and the bathroom which has a three piece suite comprising of a bath with shower over, WC, wash hand basin, double glazed window to the rear. There is a fixed staircase from the first floor landing leading to a loft room having double glazed Velux window and a radiator. Externally the property is situated on a generous size plot having a well established front lawn with shrubs and hedge surround, there is a rear yard, steps lead up to an elevated lawn with summerhouse, green house, outbuilding and trees. Far reaching views to the front, EPC rating is D.

whiles every attempt has been indue to risolate the actuary of the induption contained here, interactioner the of doors, windows, rooms and any other items are approximate and no responsibility is taken to rany error, omission or mis-statement. This plan is for illustrative purposes only and should be used as such by any rospective purchaser. The services, systems and appliances shown have not been tested and no guarante as to their operability or efficiency can be given. Made with Metropic @2024