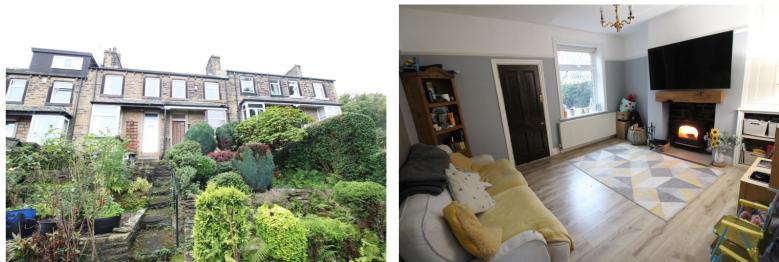

## **FULL DESCRIPTION**

Viewing is essential to fully appreciate this deceptively spacious stone built through terrace having two bedrooms and a loft room (accessed via a fixed staircase), situated in the ever popular location of Thwaites Brow with excellent access to the local primary school. The accommodation comprises of a lounge with double glazed bay style window to the front, radiator and entrance door leading to the front garden. The dining room has a wood burning stove, radiator, double glazed window to the rear and gives access to the kitchen which has a range of modern base and wall mounted units, integrated oven, hob and extractor fan, double glazed window and door to the side. There is a useful utility cupboard. To the first floor there are two double bedrooms and the bathroom which has a three piece suite comprising of a bath with shower over, WC, wash hand basin, double glazed window to the rear. There is a fixed staircase from the first floor landing leading to a loft room having double glazed Velux window and a radiator. Externally the property is situated on a generous size plot having a well established front lawn with shrubs and hedge surround, there is a rear yard, steps lead up to an elevated lawn with summerhouse, green house, outbuilding and trees. Far reaching views to the front, EPC rating is D.