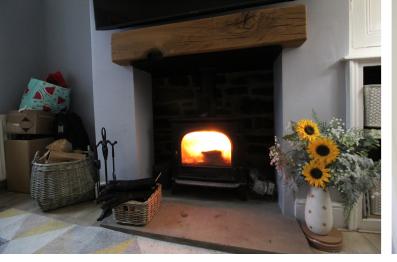

## **SUMMARY**

\*\*A DECEPTIVELY SPACIOUS SYONE BUILT THROUGH TERRACE, 2 BEDROOMS & A LOFT ROOM (ACCESSED VIA A FIXED STAIRCASE) - POPULAR LOCATION OF THWAITES BROW !!\*\* Having two reception rooms, a log burning stove, modern fitted kitchen, generous size gardens, far reaching views - VIEWING ESSENTIAL TO FULLY APPRECIATE!! Offered to the market with no onward chain. EPC rating is D.

## **FULL DESCRIPTION**

Viewing is essential to fully appreciate this deceptively spacious stone built through terrace having two bedrooms and a loft room (accessed via a fixed staircase), situated in the ever popular location of Thwaites Brow with excellent access to the local primary school. The accommodation comprises of a lounge with double glazed bay style window to the front, radiator and entrance door leading to the front garden. The dining room has a wood burning stove, radiator, double glazed window to the rear and gives access to the kitchen which has a range of modern base and wall mounted units, integrated oven, hob and extractor fan, double glazed window and door to the side. There is a useful utility cupboard. To the first floor there are two double bedrooms and the bathroom which has a three piece suite comprising of a bath with shower over, WC, wash hand basin, double glazed window to the rear. There is a fixed staircase from the first floor landing leading to a loft room having double glazed Velux window and a radiator. Externally the property is situated on a generous size plot having a well established front lawn with shrubs and hedge surround, there is a rear yard, steps lead up to an elevated lawn with summerhouse, green house, outbuilding and trees. Far reaching views to the front, EPC rating is D.