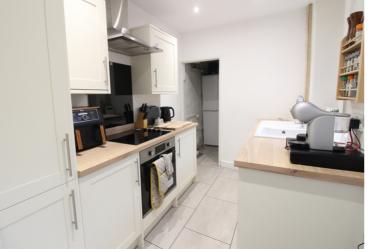

## **FULL DESCRIPTION**

Viewing is essential to fully appreciate this deceptively spacious stone built through terrace having two bedrooms and a loft room (accessed via a fixed staircase), situated in the ever popular location of Thwaites Brow with excellent access to the local primary school. The accommodation comprises of a lounge with double glazed bay style window to the front, radiator and entrance door leading to the front garden. The dining room has a wood burning stove, radiator, double glazed window to the rear and gives access to the kitchen which has a range of modern base and wall mounted units, integrated oven, hob and extractor fan, double glazed window and door to the side. There is a useful utility cupboard. To the first floor there are two double bedrooms and the bathroom which has a three piece suite comprising of a bath with shower over, WC, wash hand basin, double glazed window to the rear. There is a fixed staircase from the first floor landing leading to a loft room having double glazed Velux window and a radiator. Externally the property is situated on a generous size plot having a well established front lawn with shrubs and hedge surround, there is a rear yard, steps lead up to an elevated lawn with summerhouse, green house, outbuilding and trees. Far reaching views to the front, EPC rating is D.