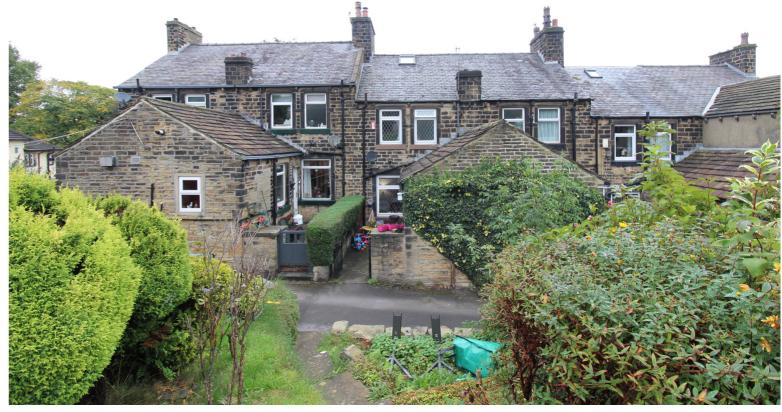

## **FULL DESCRIPTION**

Viewing is essential to fully appreciate this deceptively spacious stone built through terrace having two bedrooms and a loft room (accessed via a fixed staircase), situated in the ever popular location of Thwaites Brow with excellent access to the local primary school. The accommodation comprises of a lounge with double glazed bay style window to the front, radiator and entrance door leading to the front garden. The dining room has a wood burning stove, radiator, double glazed window to the rear and gives access to the kitchen which has a range of modern base and wall mounted units, integrated oven, hob and extractor fan, double glazed window and door to the side. There is a useful utility cupboard. To the first floor there are two double bedrooms and the bathroom which has a three piece suite comprising of a bath with shower over, WC, wash hand basin, double glazed window to the rear. There is a fixed staircase from the first floor landing leading to a loft room having double glazed Velux window and a radiator. Externally the property is situated on a generous size plot having a well established front lawn with shrubs and hedge surround, there is a rear yard, steps lead up to an elevated lawn with summerhouse, green house, outbuilding and trees. Far reaching views to the front, EPC rating is D.