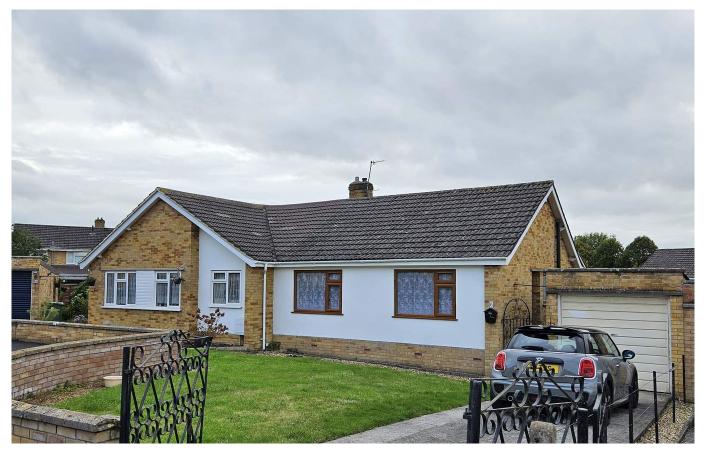

# Newman Close

Glastonbury, BA6 9BL

£264,500 Freehold

■ 2 □ 1 € 1 EPC D

## Description

This recently re-decorated semi detached bungalow is located in a small cul-de-sac and enjoys a corner plot location with a South West facing garden. The accommodation comprises two bedrooms, a galley style kitchen, a bathroom and a sitting room with garden views. There is a lawned garden to the front, adjacent to ample driveway parking and a detached garage. Pedestrian access to the private rear garden, featuring a large patio and lawn.