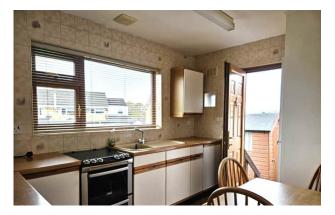

## Description

This recently re-decorated semi detached bungalow is located in a small cul-de-sac and enjoys a corner plot location with a South West facing garden. The accommodation comprises two bedrooms, a galley style kitchen, a bathroom and a sitting room with garden views. There is a lawned garden to the front, adjacent to ample driveway parking and a detached garage. Pedestrian access to the private rear garden, featuring a large patio and lawn.