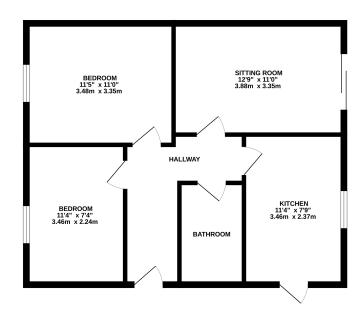

# Newman Close

Glastonbury, BA6 9BL









£264,500 Freehold

■ 2 □ 1 € 1 EPC D

## Description

This recently re-decorated semi detached bungalow is located in a small cul-de-sac and enjoys a corner plot location with a South West facing garden. The accommodation comprises two bedrooms, a galley style kitchen, a bathroom and a sitting room with garden views. There is a lawned garden to the front, adjacent to ample driveway parking and a detached garage. Pedestrian access to the private rear garden, featuring a large patio and lawn.

#### **GROUND FLOOR** 648 sq.ft. (60.2 sq.m.) approx.







#### **Features**

- NO ONWARD CHAIN
- Recently re-decorated throughout
- Modernisation required but scope to improve and extend (subject to permissions)
- Off road parking and garage
- Sought after location
- Freehold Council Tax Band C

#### **Local Information**

- Council Tax Band C
- Tenure Freehold
- EPC Rating D

### GLASTONBURY OFFICE

Telephone 01458 831077

41, High Street, Glastonbury, Somerset BA6 9DS

glastonbury@cooperandtanner.co.uk

**COOPER TANNER**