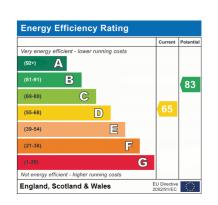

les away

Upton Court Grammar School 1.8 miles away

Council Tax
Band D



**Total Approximate Floor Area** 957 Square feet 89 Square metres







Illustrations are for identification purposes only, measurements are approximate, not to scale.

Prospective purchasers should be aware that these sales particulars are intended as a general guide only and room sizes should not be relied upon for carpets or furnishing. We have not carried out any form of survey nor have we tested any appliance or services, mechanical or electrical. All maps are supplied by Goview.co.uk from Ordnance Survey mapping. Care has been taken in the preparation of these sales particulars, which are thought to be materially correct, although their accuracy is not guaranteed and they do not form part of any contract.