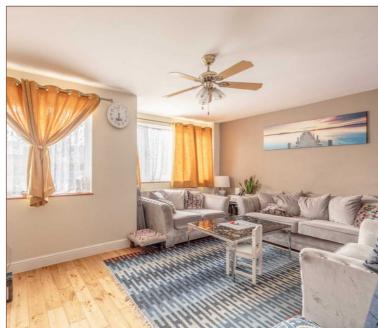

The ground floor comprises a 16ft living room and a modern kitchen overlooking the rear garden, fitted with stylish high-gloss grey cupboards.

To the first floor are three well-proportioned bedrooms, the largest stretching 16ft across the front of the property creating a spacious main bedroom. The loft is fully boarded providing an excellent storage solution.

P SPACIOUS 16FT MASTER BEDROOM

AMPLE SCOPE FOR EXTENSIONS (STPP)

WALKING DISTANCE TO MULTIPLE SCHOOLS

16FT LIVING ROOM

GARAGE TO THE SIDE AND PARKING FOR 2-3 CARS

PRIVATE REAR GARDEN MOSTLY LAID TO LAWN

CLOSE TO LOCAL SHOPS AND LANGLEY LEISURE CENTRE