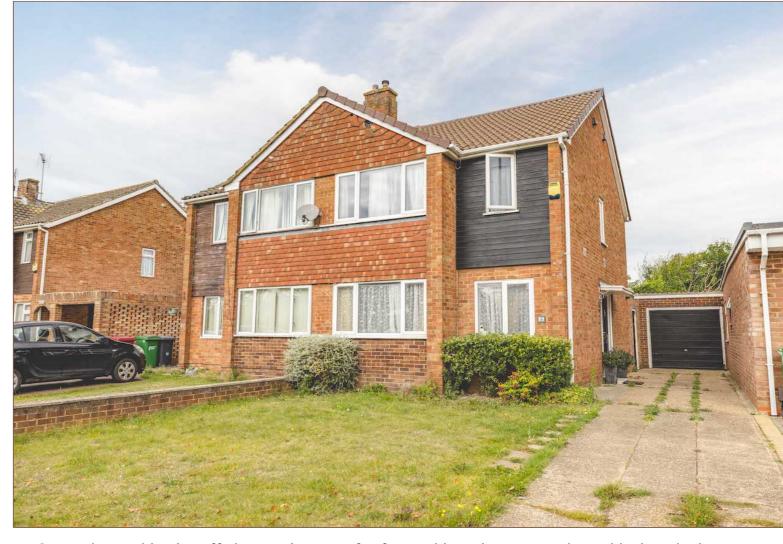

Occupying a wide plot offering ample scope for future side and rear extensions, this three bedroom semi-detached property is ideally located within walking distance of multiple local schools as well as being just a 10 minute walk from Langley station.

There is a garage to the side of the property creating excellent building potential, and driveway parking for 2-3 cars. The rear garden enjoys a high degree of privacy and is laid mostly to lawn.

FULLY TILED DOWNSTAIRS WC WITH DOUBLE SHOWER CUBICLE