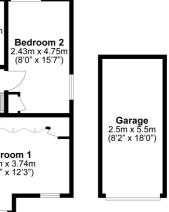

There is a garage to the side of the property creating excellent building potential, and driveway parking for 2-3 cars. The rear garden enjoys a high degree of privacy and is laid mostly to lawn.

FULLY TILED DOWNSTAIRS WC WITH DOUBLE SHOWER CUBICLE

P SPACIOUS 16FT MASTER BEDROOM

AMPLE SCOPE FOR EXTENSIONS (STPP)

WALKING DISTANCE TO MULTIPLE SCHOOLS

16FT LIVING ROOM

GARAGE TO THE SIDE AND PARKING FOR 2-3 CARS

PRIVATE REAR GARDEN MOSTLY LAID TO LAWN

CLOSE TO LOCAL SHOPS AND LANGLEY LEISURE CENTRE

Upton Court Grammar School 1.8 miles away

Council Tax
Band D

**Total Approximate Floor Area** 957 Square feet 89 Square metres

Illustrations are for identification purposes only, measurements are approximate, not to scale.