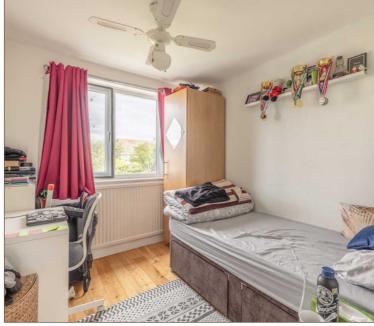

The ground floor comprises a 16ft living room and a modern kitchen overlooking the rear garden, fitted with stylish high-gloss grey cupboards.

To the first floor are three well-proportioned bedrooms, the largest stretching 16ft across the front of the property creating a spacious main bedroom. The loft is fully boarded providing an excellent storage solution.