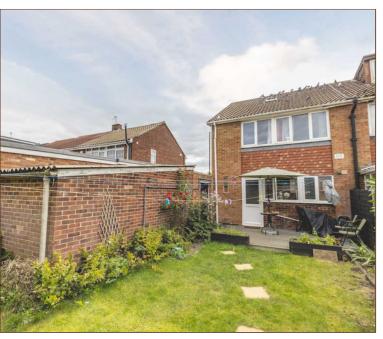

Occupying a wide plot offering ample scope for future side and rear extensions, this three bedroom semi-detached property is ideally located within walking distance of multiple local schools as well as being just a 10 minute walk from Langley station.

There is a garage to the side of the property creating excellent building potential, and driveway parking for 2-3 cars. The rear garden enjoys a high degree of privacy and is laid mostly to lawn.

FULLY TILED DOWNSTAIRS WC WITH DOUBLE SHOWER CUBICLE

P SPACIOUS 16FT MASTER BEDROOM

AMPLE SCOPE FOR EXTENSIONS (STPP)

WALKING DISTANCE TO MULTIPLE SCHOOLS

16FT LIVING ROOM

GARAGE TO THE SIDE AND PARKING FOR 2-3 CARS

PRIVATE REAR GARDEN MOSTLY LAID TO LAWN

CLOSE TO LOCAL SHOPS AND LANGLEY LEISURE CENTRE