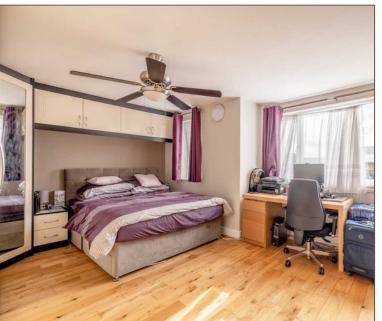

The ground floor comprises a 16ft living room and a modern kitchen overlooking the rear garden, fitted with stylish high-gloss grey cupboards.

To the first floor are three well-proportioned bedrooms, the largest stretching 16ft across the front of the property creating a spacious main bedroom. The loft is fully boarded providing an excellent storage solution.