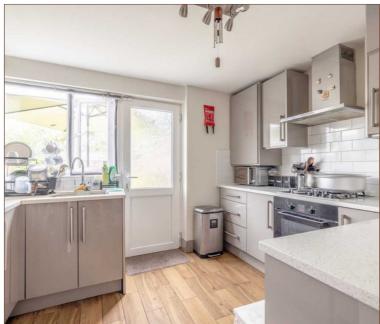

The ground floor comprises a 16ft living room and a modern kitchen overlooking the rear garden, fitted with stylish high-gloss grey cupboards.

To the first floor are three well-proportioned bedrooms, the largest stretching 16ft across the front of the property creating a spacious main bedroom. The loft is fully boarded providing an excellent storage solution.