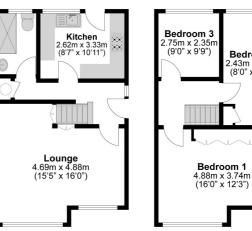

The ground floor comprises a 16ft living room and a modern kitchen overlooking the rear garden, fitted with stylish high-gloss grey cupboards.

To the first floor are three well-proportioned bedrooms, the largest stretching 16ft across the front of the property creating a spacious main bedroom. The loft is fully boarded providing an excellent storage solution.

P SPACIOUS 16FT MASTER BEDROOM

AMPLE SCOPE FOR EXTENSIONS (STPP)

WALKING DISTANCE TO MULTIPLE SCHOOLS

16FT LIVING ROOM

GARAGE TO THE SIDE AND PARKING FOR 2-3 CARS

PRIVATE REAR GARDEN MOSTLY LAID TO LAWN

CLOSE TO LOCAL SHOPS AND LANGLEY LEISURE CENTRE

Upton Court Grammar School 1.8 miles away

Council Tax
Band D

**Total Approximate Floor Area** 957 Square feet 89 Square metres

Illustrations are for identification purposes only, measurements are approximate, not to scale.