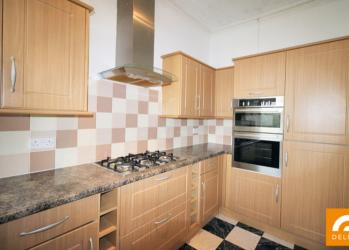

## **PROPERTY DETAILS**

A traditional upper flat located close to the beach, town centre and railway station, offering views to the Forth Estuary and Lothians beyond. Accommodation comprises: Entrance Vestibule, Hall, bright spacious lounge, modern kitchen, two bedrooms and shower room. Gas central heating and double glazing. Freshly decorated throughout. A superb FIRST TIME BUY.

## **KEY FEATURES**

- A TRADITIONAL UPPER FLAT boasting views to the Firth of Forth
- Located within a stones through of Leven Beach, the Town Centre and the Railway Station
- Gas Central Heating Double Glazing and fresh neutral decking throughout
- A spacious Well appointed Lounge
- Modern Breakfasting Kitchen
- Two Bedrooms
- Shower Room
- Shared drying green and garden
- A SUPERB FIRST TIME BUY