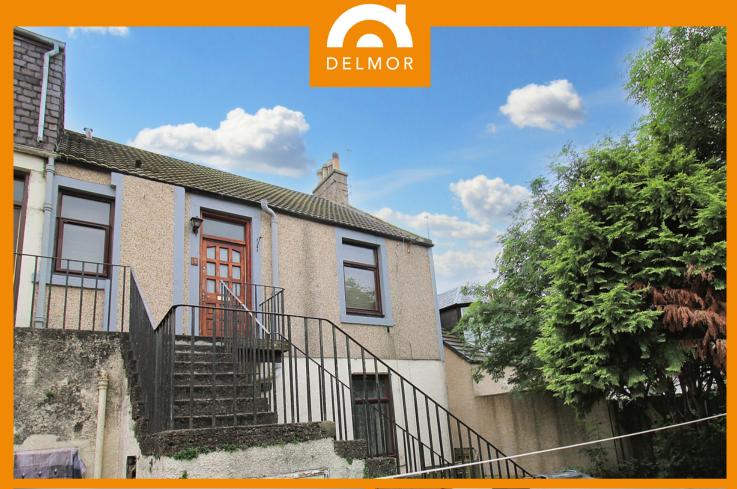

3 Roseberry Terrace, Leven, Fife, KY8 4PB

Offers Over £85,000

## **PROPERTY DETAILS**

A traditional upper flat located close to the beach, town centre and railway station, offering views to the Forth Estuary and Lothians beyond. Accommodation comprises: Entrance Vestibule, Hall, bright spacious lounge, modern kitchen, two bedrooms and shower room. Gas central heating and double glazing. Freshly decorated throughout. A superb FIRST TIME BUY.

## **KEY FEATURES**

- A TRADITIONAL UPPER FLAT boasting views to the Firth of Forth
- Located within a stones through of Leven Beach, the Town Centre and the Railway Station
- Gas Central Heating Double Glazing and fresh neutral decking throughout
- A spacious Well appointed Lounge
- Modern Breakfasting Kitchen
- Two Bedrooms
- Shower Room
- Shared drying green and garden
- A SUPERB FIRST TIME BUY