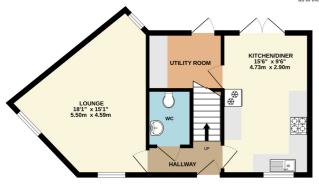

Modern three bedroom property | Off road covered parking area | Downstairs Cloakroom WC |

En-suite to master | Well presented | Utility Room

Wootton Hope Drive, Northampton, NN4 6DY MERRYS.CO.UK

GROUND FLOOR 449 sq.ft. (41.7 sq.m.) approx.

## TOTAL FLOOR AREA: 899 sq.ft. (83.5 sq.m.) approx.