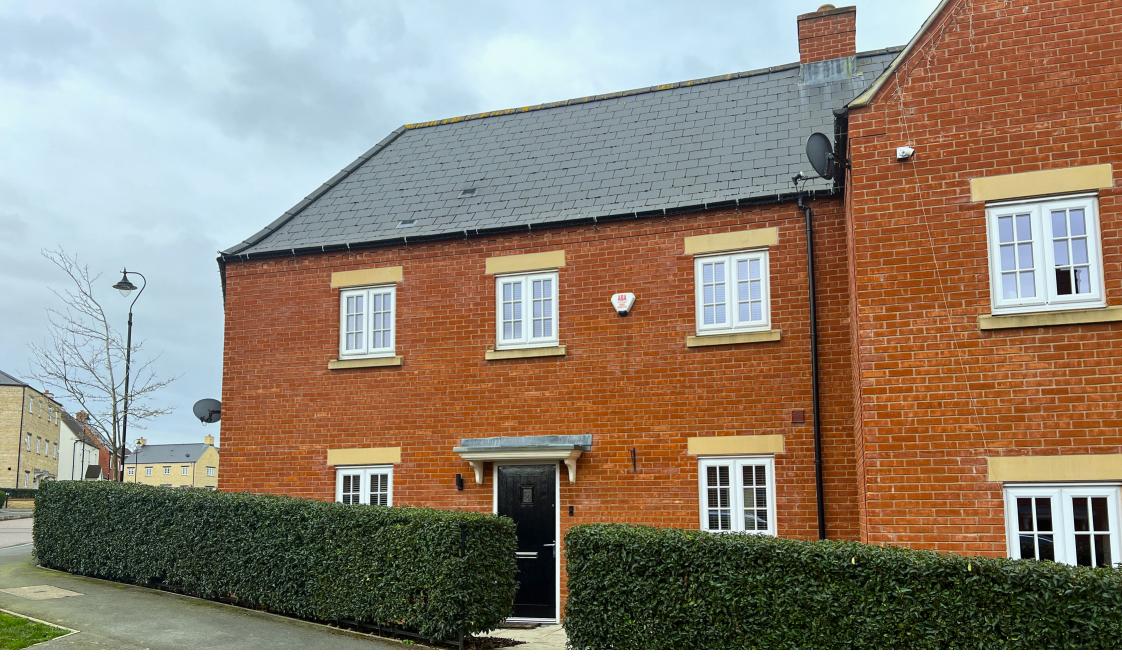

## 1 SORREL CRESCENT

WOOTTON | NORTHAMPTON £321,500 FREEHOLD

## 1 Sorrel Crescent | Wootton | Northampton | NN4 6FR

A modern three bedroom semi detached property situated within this sought after location. The accommodation comprises entrance hall, lounge, kitchen/dining room, utility room, cloakroom/WC, three bedrooms, en-suite and main bathroom. Gardens to the front and rear and car port driveway. The property is presented in immaculate condition throughout. Viewing highly recommended. EPC B.

Modern three bedroom property | Off road covered parking area | Downstairs Cloakroom WC |

En-suite to master | Well presented | Utility Room

Wootton Hope Drive, Northampton, NN4 6DY MERRYS.CO.UK

GROUND FLOOR 449 sq.ft. (41.7 sq.m.) approx.