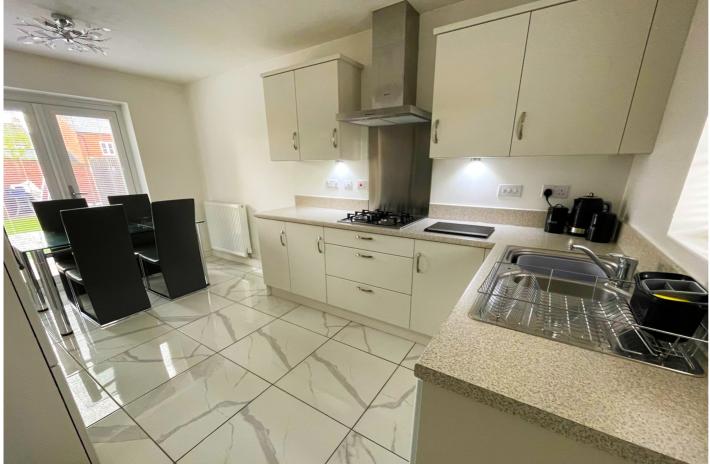

## 1 Sorrel Crescent | Wootton | Northampton | NN4 6FR

A modern three bedroom semi detached property situated within this sought after location. The accommodation comprises entrance hall, lounge, kitchen/dining room, utility room, cloakroom/WC, three bedrooms, en-suite and main bathroom. Gardens to the front and rear and car port driveway. The property is presented in immaculate condition throughout. Viewing highly recommended. EPC B.

Modern three bedroom property | Off road covered parking area | Downstairs Cloakroom WC |

En-suite to master | Well presented | Utility Room

Wootton Hope Drive, Northampton, NN4 6DY MERRYS.CO.UK

GROUND FLOOR 449 sq.ft. (41.7 sq.m.) approx.