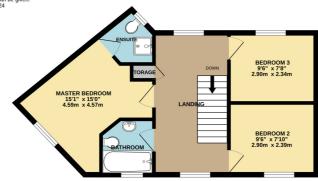

## TOTAL FLOOR AREA: 899 sq.ft. (83.5 sq.m.) approx.

## 1ST FLOOR 449 sq.ft. (41.8 sq.m.) approx.

Whilst every attempt has been made to ensure the accuracy of the floopfain contained here, measurements of doors, windows, toons and any other items are approximate and no responsibility is taken for any encountries, or mission or mis-statement. This plan is for illustrative purposes only and should be used as such by any prospective purchaser. The services, systems and appliances shown have not been tested and no guarantee as to their operability or efficiency can be given. Made with Metropix 62051