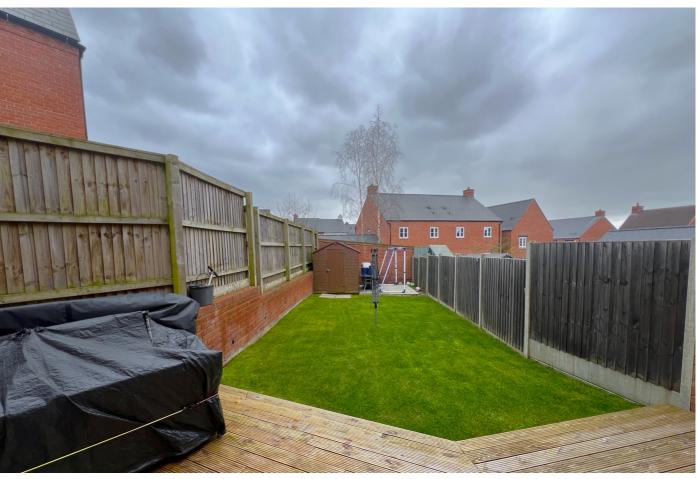

## 1 Sorrel Crescent | Wootton | Northampton | NN4 6FR

A modern three bedroom semi detached property situated within this sought after location. The accommodation comprises entrance hall, lounge, kitchen/dining room, utility room, cloakroom/WC, three bedrooms, en-suite and main bathroom. Gardens to the front and rear and car port driveway. The property is presented in immaculate condition throughout. Viewing highly recommended. EPC B.

Modern three bedroom property | Off road covered parking area | Downstairs Cloakroom WC |

En-suite to master | Well presented | Utility Room

Wootton Hope Drive, Northampton, NN4 6DY MERRYS.CO.UK

GROUND FLOOR 449 sq.ft. (41.7 sq.m.) approx.