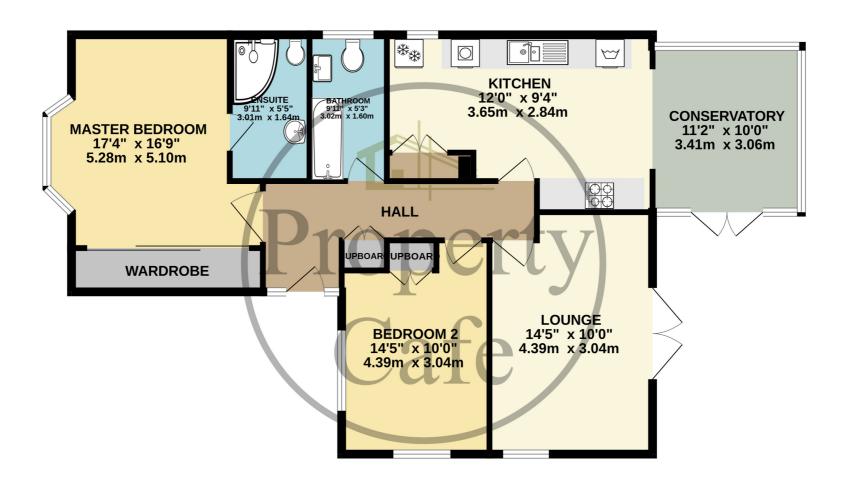

## GROUND FLOOR 1032 sq.ft. (95.9 sq.m.) approx.

Two Good Size Double Beds \* A Lounge With Patio Doors Out To The Garden \* A Master Bed With Modern En-suite Shower Room \* A Well Planned Modern Fitted Kitchen With Ample Working Space \* A UPVC Conservatory Overlooking Garden \* A Spacious Inner Entrance Hall With Ample Storage \* An Immaculate Family Bathroom With Modern Suite & Shower Bath \* Lovely Neutral Decor Throughout \* Ample Storage & A Large Loft Space With Pull Down Ladder \* A Block Paved Drive (Space For X2 Cars) \* Central Heated & Double Glazing Throughout \* A Lovely Walled & Gated Front Garden \* A Good Size & Well Stocked Rear Garden With Large Patio Area To The Rear \* Offered For Sale With No Chain \*