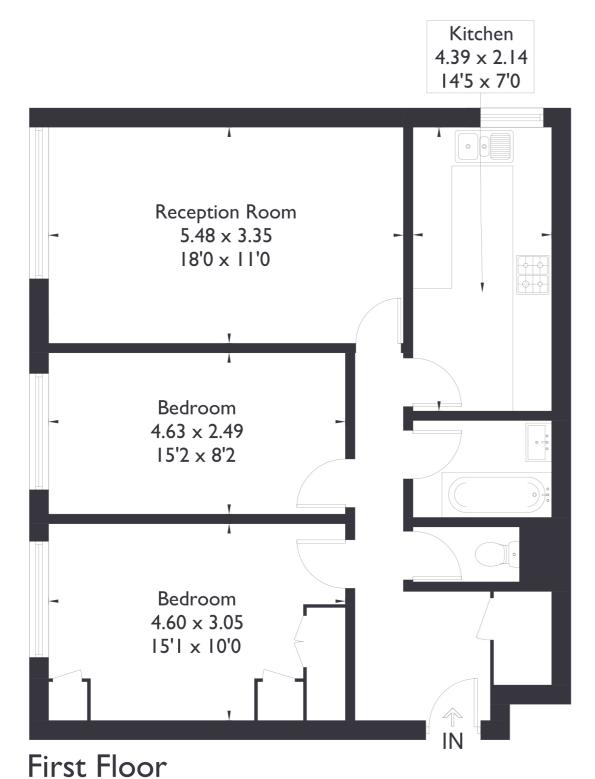

### Corfton Lodge, Corfton Road ,W5

Approximate Floor Area = 71.3 sq m / 767 sq ft

#### 2 BEDROOM FLAT

## Corfton Road, W5 £500,000

Welcome to this beautifully presented first floor flat featuring two spacious double bedrooms and one bathroom, located in a prime area. This property offers a separate kitchen and a bright, inviting living space, along with access to a communal garden.

#### FEATURES

Two Bedrooms

One Bathroom/ Separate W/C

Ealing Broadway Amenities Nearby

Ealing Broadway Station (Elizabeth Line)

Off-Street Parking

Private Garden

EPC Rating C