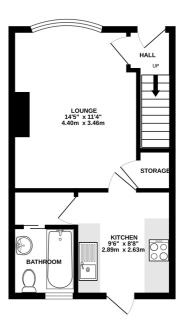

### **Description**

Being offered with no forward chain and is a great opportunity for the first time buyer to place their own creative stamp as the property will benefit from further updating to create a wonderful home. There is potential to extend subject to relevant planning permissions. Accommodation comprises: entrance hallway with staircase to first floor. The lounge is of a good size with bay window facing to the front aspect.

Continuing through you have the kitchen with a range of fitted wall and base units and double glazed doors leading out to the extended garden and downstairs bathroom. Upstairs are three good size bedrooms, two of which are double.

1ST FLOOR 355 sq.ft. (33.0 sq.m.) approx.

#### TOTAL FLOOR AREA: 710 sq.ft. (66.0 sq.m.) approx.

Whilst every attempt has been made to ensure the accuracy of the floorplan contained here, measurements of doors, windows, noms and any other items are approximate and no responsibility is taken for any error, omission or mis-statement. This plan is for illustrative purposes only and should be used as such by any prospective purchaser. The services, systems and appliances shown have not been tested and no guarantee as to their operability or efficiency can be given.