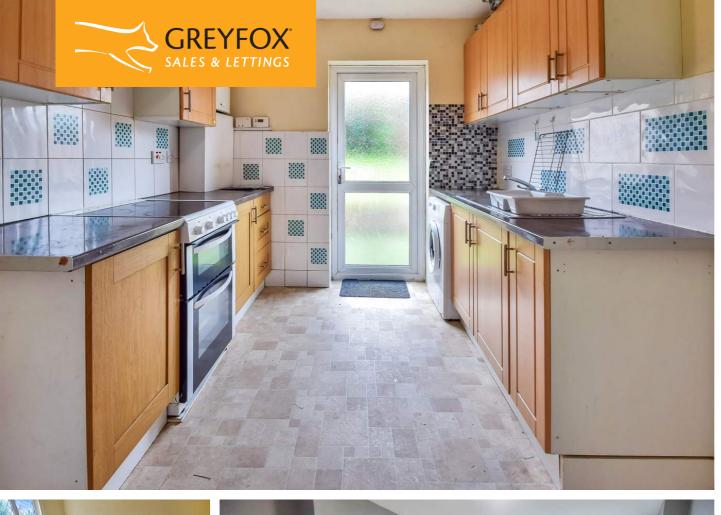

Continuing through you have the kitchen with a range of fitted wall and base units and double glazed doors leading out to the extended garden and downstairs bathroom. Upstairs are three good size bedrooms, two of which are double.