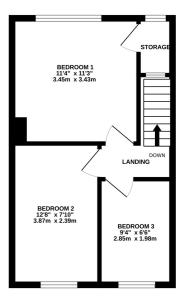

Continuing through you have the kitchen with a range of fitted wall and base units and double glazed doors leading out to the extended garden and downstairs bathroom. Upstairs are three good size bedrooms, two of which are double.

1ST FLOOR 355 sq.ft. (33.0 sq.m.) approx.

#### TOTAL FLOOR AREA: 710 sq.ft. (66.0 sq.m.) approx.

Whilst every attempt has been made to ensure the accuracy of the floorplan contained here, measurements of doors, windows, noms and any other items are approximate and no responsibility is taken for any error, omission or mis-statement. This plan is for illustrative purposes only and should be used as such by any prospective purchaser. The services, systems and appliances shown have not been tested and no guarantee as to their operability or efficiency can be given.