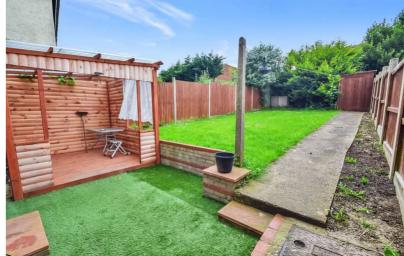

Externally the rear garden is a lovely space, mainly laid to lawn with pergola, a key space to chill and unwind in, side access and gate leading to the front garden and driveway.

### **Key Features**

- · No forward chain
- · Three Bedroom Semi Detached
- Potential to extend subject to consent
- Convenient for local schools
- Ideal first time buyers property
- Opportunity to place your own creative stamp
- Garden 42' x 22'4