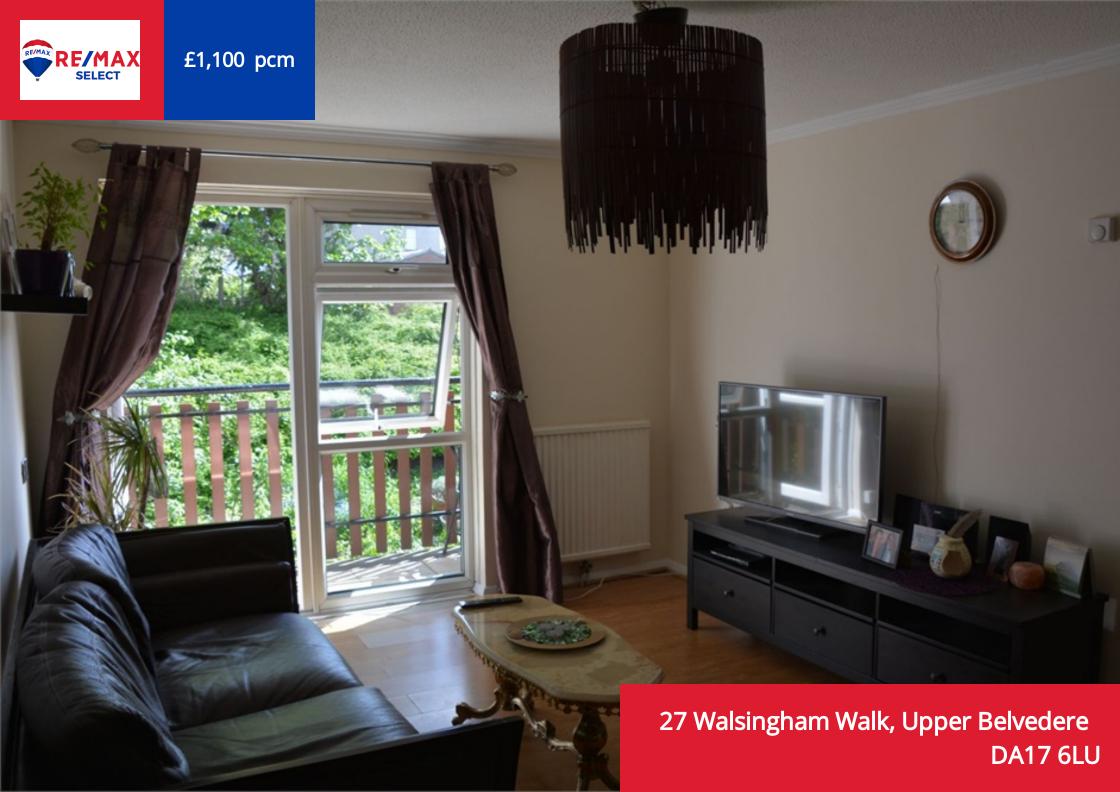

## PROPERTY DESCRIPTION

RE/MAX Select are pleased to offer to let this large one bedroom flat. The property comprises double bedroom, small study, fitted kitchen, family bathroom, and patio door off living room leading to balcony. Additional benefits include laminate flooring in living room and bedroom, and ceramic floor-tiles in hallway and kitchen. Total Internal Area approx: 50 sq m. EPC Rating D64

# Reception

 $4.76m \times 3.22m (15' 7" \times 10' 7")$  Double glazed windows, double glazed patio door leading to balcony, laminate flooring.

#### Balcony

Double glazed door from living room opening on to balcony.