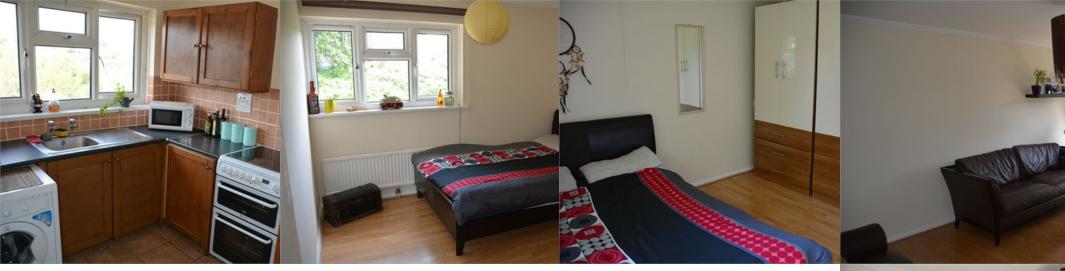

### Kitchen

 $2.29 \,\mathrm{m}$  x  $2.90 \,\mathrm{m}$  (7' 6" x 9' 6") Double glazed, ceramic floor tiles, fitted kitchen.

### Bedroom

3.59m x 3.32m (11' 9" x 10' 11") Double bedroom, fitted wardrobes, double glazing, laminate flooring.