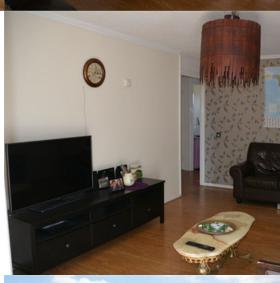

# Reception

 $4.76m \times 3.22m (15' 7" \times 10' 7")$  Double glazed windows, double glazed patio door leading to balcony, laminate flooring.