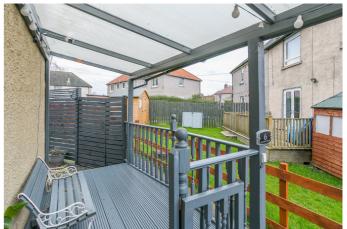

Externally, the property benefits from a low maintenance driveway to the front; whilst to the rear, a generous garden features a lawn, a patio deck, a two-part storage shed and a brick-built barbecue.