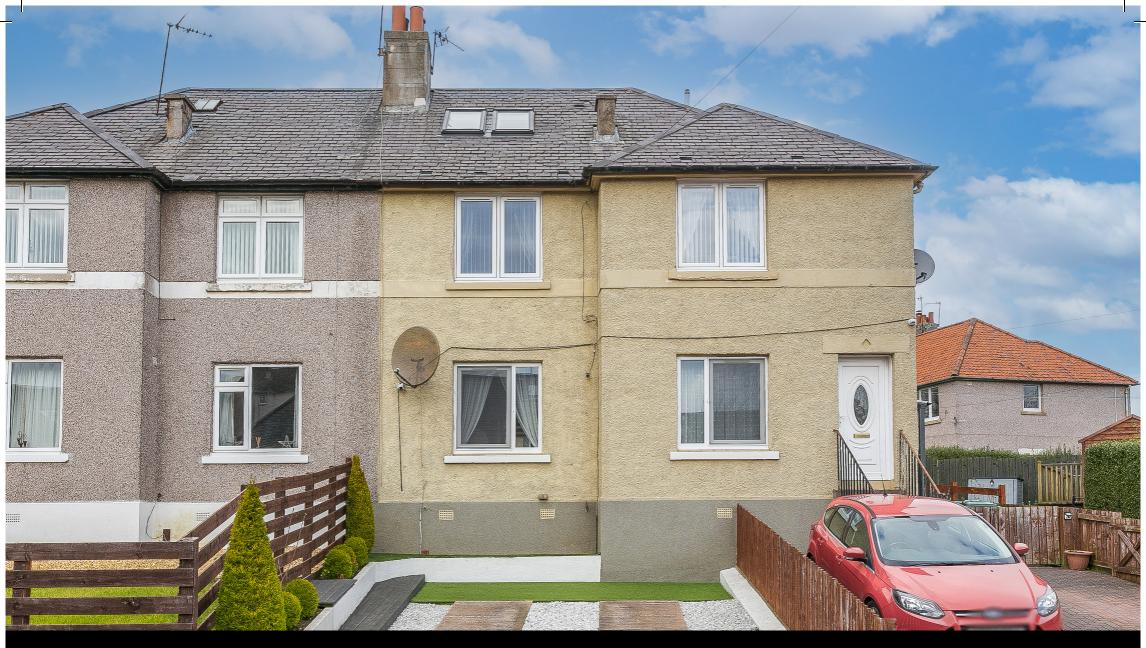

## 6 Sighthill Drive, Edinburgh, EH11 4QW

Immaculately Presented, Two Bedroom, Lower Villa with Gardens & Driveway Up to date price and viewing info at mov8realestate.com/property

# Property Description

Immaculately presented and well-proportioned, two-bedroom, traditional lower villa, with gardens and a driveway. Located in the popular Sighthill area, lying to the west of Edinburgh city centre.

Externally, the property benefits from a low maintenance driveway to the front; whilst to the rear, a generous garden features a lawn, a patio deck, a two-part storage shed and a brick-built barbecue.