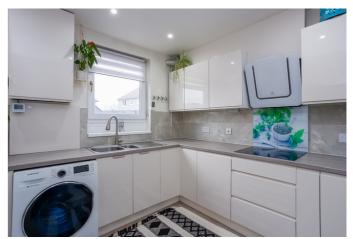

A welcoming entrance affords access throughout the property, and features contemporary carpeted flooring and a generous built-in storage cupboard. Set to the front, enjoying a southerly aspect allowing plentiful natural light, a spacious living room is finished with light decor, plain coving, carpeted flooring and a wall-mount TV point, whilst offering ample space for dining. Set off the lounge, with a rear aspect, a stylish kitchen is fitted with modern units, wood effect worktops, a sink with a drainer, a tiled surround and an integrated hob with an extractor hood.