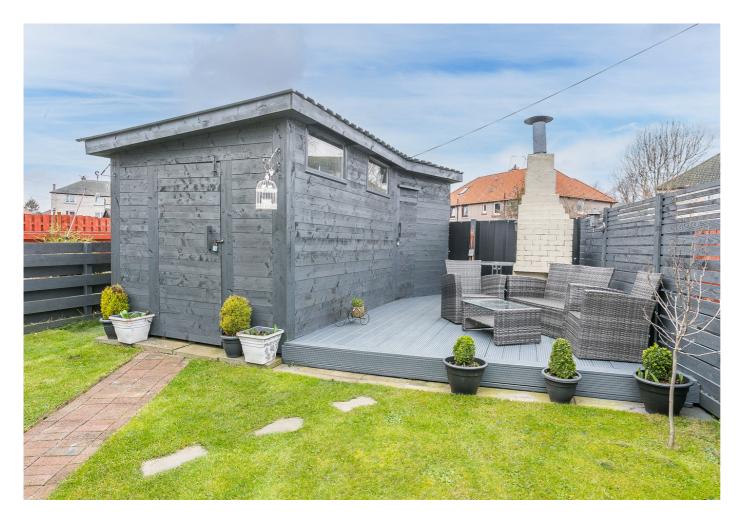

Externally, the property benefits from a low maintenance driveway to the front; whilst to the rear, a generous garden features a lawn, a patio deck, a two-part storage shed and a brick-built barbecue.