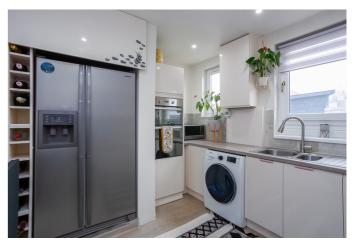

A welcoming entrance affords access throughout the property, and features contemporary carpeted flooring and a generous built-in storage cupboard. Set to the front, enjoying a southerly aspect allowing plentiful natural light, a spacious living room is finished with light decor, plain coving, carpeted flooring and a wall-mount TV point, whilst offering ample space for dining. Set off the lounge, with a rear aspect, a stylish kitchen is fitted with modern units, wood effect worktops, a sink with a drainer, a tiled surround and an integrated hob with an extractor hood.