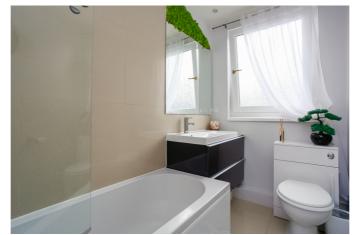

Two well-finished bedrooms are set to opposite aspects, with bedroom one to the front, offering a generous room size featuring carpeted flooring and ample space for freestanding furniture; whilst bedroom two offers a flexible space for a potential home office if desired. Completing the accommodation, set to the rear, the bathroom is fitted with a modern three-piece suite including a shower over the bath and a ladder-style radiator.