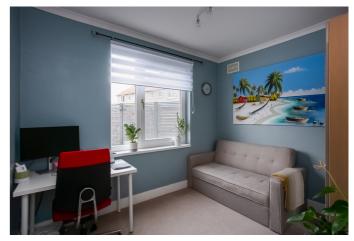

Two well-finished bedrooms are set to opposite aspects, with bedroom one to the front, offering a generous room size featuring carpeted flooring and ample space for freestanding furniture; whilst bedroom two offers a flexible space for a potential home office if desired. Completing the accommodation, set to the rear, the bathroom is fitted with a modern three-piece suite including a shower over the bath and a ladder-style radiator.