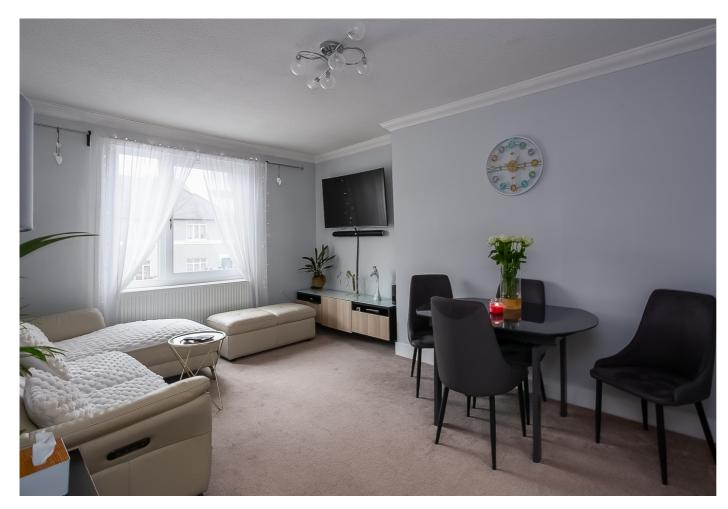

A welcoming entrance affords access throughout the property, and features contemporary carpeted flooring and a generous built-in storage cupboard. Set to the front, enjoying a southerly aspect allowing plentiful natural light, a spacious living room is finished with light decor, plain coving, carpeted flooring and a wall-mount TV point, whilst offering ample space for dining. Set off the lounge, with a rear aspect, a stylish kitchen is fitted with modern units, wood effect worktops, a sink with a drainer, a tiled surround and an integrated hob with an extractor hood.