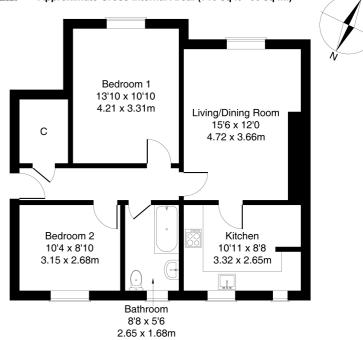

### **B Sighthill Drive**, **Edinburgh**, **EH11 4QW** Approximate Gross Internal Area: (710 sq ft - 66 sq m.)

Legal Disclaimer : Floor-plan and measurements are for illustrative guidance only, and not intended to form part of any contract.

Comprises an entrance hallway, living/dining room, kitchen, two double bedrooms, and a bathroom.

Brought to the market in exemplary condition, featuring a quality fitted kitchen and a stylish bathroom. Tastefully finished, ready-tomove-in, there is contemporary lighting and decor, gas central heating, double glazing, and a CCTV system.

A welcoming entrance affords access throughout the property, and features contemporary carpeted flooring and a generous built-in storage cupboard. Set to the front, enjoying a southerly aspect allowing plentiful natural light, a spacious living room is finished with light decor, plain coving, carpeted flooring and a wall-mount TV point, whilst offering ample space for dining. Set off the lounge, with a rear aspect, a stylish kitchen is fitted with modern units, wood effect worktops, a sink with a drainer, a tiled surround and an integrated hob with an extractor hood.

Two well-finished bedrooms are set to opposite aspects, with bedroom one to the front, offering a generous room size featuring carpeted flooring and ample space for freestanding furniture; whilst bedroom two offers a flexible space for a potential home office if desired. Completing the accommodation, set to the rear, the bathroom is fitted with a modern three-piece suite including a shower over the bath and a ladder-style radiator.