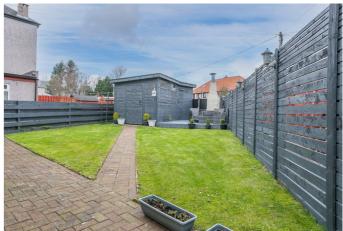

Externally, the property benefits from a low maintenance driveway to the front; whilst to the rear, a generous garden features a lawn, a patio deck, a two-part storage shed and a brick-built barbecue.