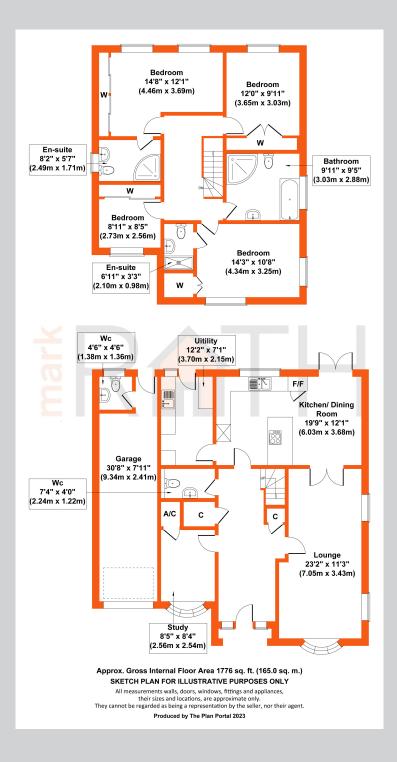

## 30, Sandhurst Road Wokingham RG40 3JD

A quite stunning, fully modernised family home with 1776 sq ft of accommodation, occupying a substantial non estate plot set well back from the road behind a mature screen of trees with a secluded 140ft north east facing rear garden. The spacious accommodation which spans two floors comprises: Entrance hall with cloakroom, study, living room, utility room and contemporary refitted 19 ft kitchen/dining room opening out onto the rear garden along with a tandem length garage with gardeners wc. On the first floor there four very good sized bedrooms including two en suites plus a large 4 piece family bathroom.