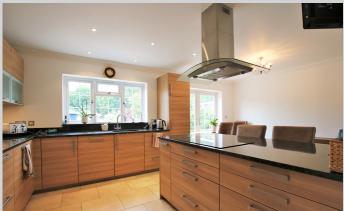

## 30, Sandhurst Road Wokingham RG40 3JD

A quite stunning, fully modernised family home with 1776 sq ft of accommodation, occupying a substantial non estate plot set well back from the road behind a mature screen of trees with a secluded 140ft north east facing rear garden. The spacious accommodation which spans two floors comprises: Entrance hall with cloakroom, study, living room, utility room and contemporary refitted 19 ft kitchen/dining room opening out onto the rear garden along with a tandem length garage with gardeners wc. On the first floor there four very good sized bedrooms including two en suites plus a large 4 piece family bathroom.