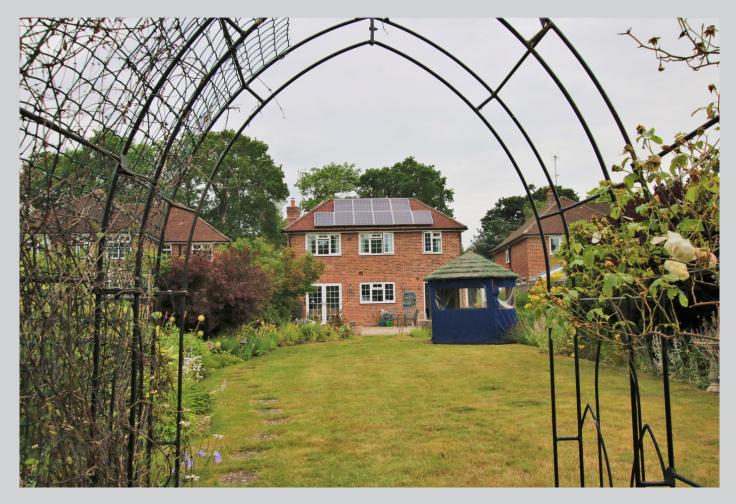

## 30, Sandhurst Road Wokingham RG40 3JD

A quite stunning, fully modernised family home with 1776 sq ft of accommodation, occupying a substantial non estate plot set well back from the road behind a mature screen of trees with a secluded 140ft north east facing rear garden. The spacious accommodation which spans two floors comprises: Entrance hall with cloakroom, study, living room, utility room and contemporary refitted 19 ft kitchen/dining room opening out onto the rear garden along with a tandem length garage with gardeners wc. On the first floor there four very good sized bedrooms including two en suites plus a large 4 piece family bathroom.