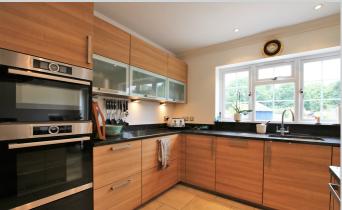

## 30, Sandhurst Road Wokingham RG40 3JD

A quite stunning, fully modernised family home with 1776 sq ft of accommodation, occupying a substantial non estate plot set well back from the road behind a mature screen of trees with a secluded 140ft north east facing rear garden. The spacious accommodation which spans two floors comprises: Entrance hall with cloakroom, study, living room, utility room and contemporary refitted 19 ft kitchen/dining room opening out onto the rear garden along with a tandem length garage with gardeners wc. On the first floor there four very good sized bedrooms including two en suites plus a large 4 piece family bathroom.