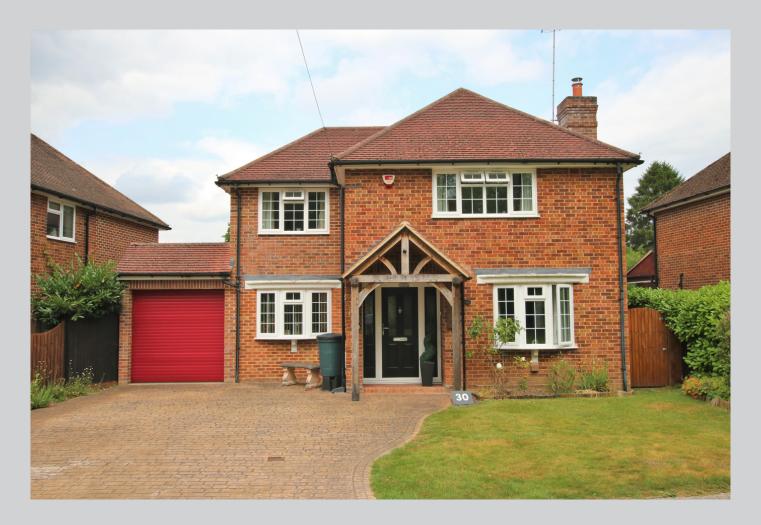

## 30, Sandhurst Road Wokingham RG40 3JD

A quite stunning, fully modernised family home with 1776 sq ft of accommodation, occupying a substantial non estate plot set well back from the road behind a mature screen of trees with a secluded 140ft north east facing rear garden. The spacious accommodation which spans two floors comprises: Entrance hall with cloakroom, study, living room, utility room and contemporary refitted 19 ft kitchen/dining room opening out onto the rear garden along with a tandem length garage with gardeners wc. On the first floor there four very good sized bedrooms including two en suites plus a large 4 piece family bathroom.