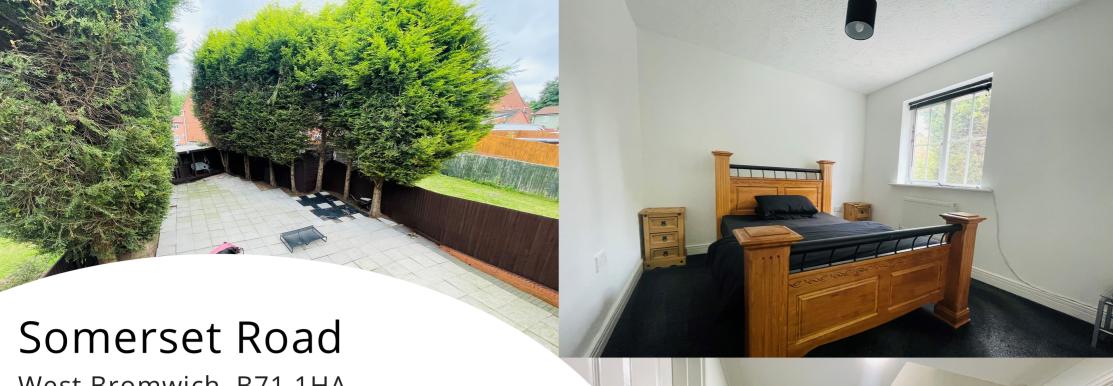

Onto the first floor With stairs from entrance hall to first floor are 3 spacious bedrooms, the master bedroom benefits from have an en suite which consists of shower cubicle, sink and low level WC. The family bathroom offers a bath with mixer taps and shower over, wash hand basin and low level WC. The rear is a substantial sized and privatised garden with a slabbed patio area. The property further benefits from being double glazed throughout along with gas central heating and CCTV/Fitted alarm system. To truly appreciate the size and what this property has to offer, contact us today to arrange a viewing appointment.

# Rear Garden

Consists of spacious rear garden.