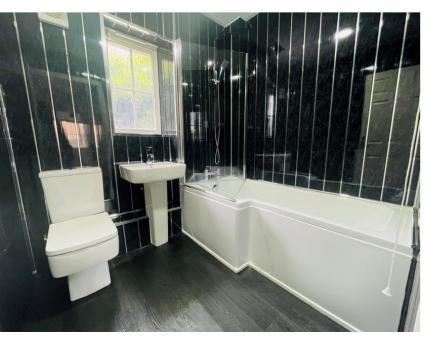

# Family Bathroom

6' 07" x 6' 01" (2.01m x 1.85m) A double-glazed window to front elevation, bath with mixer taps and shower over, wash hand basin, low level WC, extractor fan, tiling to splash prone areas, radiator, sunken spotlights.