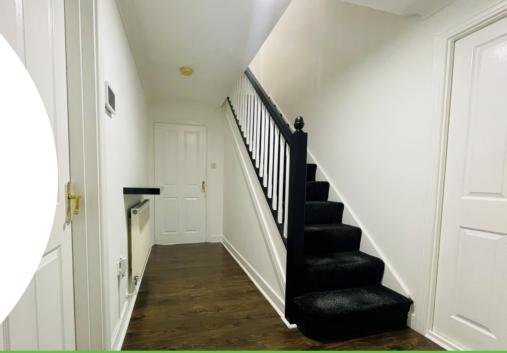

You approach the property via a drive way to the main porch entrance, which leads you into a spacious hallway. There is laminate flooring running throughout the entrance hall, with doors leading off to both a newly modernised downstairs toilet which includes a sink and low level W/C, and into the beautifully presented family lounge. The Family Lounge has a electric fire place, along with a double glazed french doors to the rear elevation of the property. The modernised kitchen offers plenty of wall, base and drawer units with work surface over, integrated oven, gas hob with extractor fan over.

# **Entrance Hall**

6' 09" x 17' 00" (2.06m x 5.18m) Having door to family lounge, kitchen, downstairs toilet and garage, Laminate flooring, radiator.