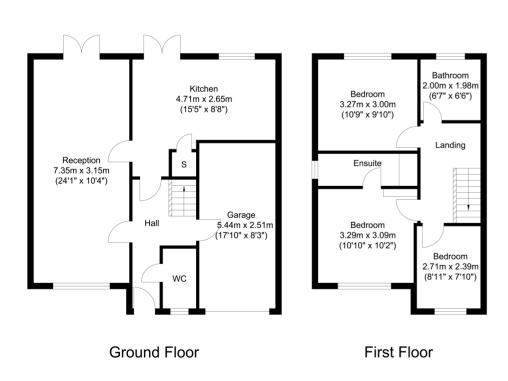

# **Ground Floor**

# **Entrance Hall**

6' 09" x 17' 00" (2.06m x 5.18m) Having door to family lounge, kitchen, downstairs toilet and garage, Laminate flooring, radiator.

## Downstairs W/C

2' 09" x 5' 00" (0.84m x 1.52m) Having a sink and low level W/C

## Through Lounge

10' 04" x 24' 01" (3.15m x 7.34m) Having laminate flooring, electric fire, ceiling light point, tv point, decorative surround and double glazed french door to rear elevation.

## Kitchen

9' 03" x 15' 05" (2.82m x 4.70m) Consists of having a double-glazed french doors to rear elevation, a range of wall, base and drawer units, complimentary work surface over, stainless steel sink and drainer, integrated oven and induction hob with cooker hood over, spotlights, radiator.

First Floor

## Landing

6' 08" x 11' 00" (2.03m x 3.35m) Gives access to 3 bedrooms, loft hatch, airing cupboard space.

# Bedroom One

9' 06" x 10' 08" (2.90m x 3.25m) Having a doubleglazed window to rear elevation, ceiling light point, radiator, TV point and en suite which is equipped with low level W/C, walk in shower and sink.

## Bedroom Two

10' 01" x 10' 08" (3.07m x 3.25m) Having a doubleglazed window to front elevation, ceiling light point, radiator, and TV point.

# Bedroom Three

7' 10" x 8' 10" (2.39m x 2.69m) Having a doubleglazed window to rear elevation, ceiling light point, radiator, and TV point.

# Family Bathroom

6' 07" x 6' 01" (2.01m x 1.85m) A double-glazed window to front elevation, bath with mixer taps and shower over, wash hand basin, low level WC, extractor fan, tiling to splash prone areas, radiator, sunken spotlights.