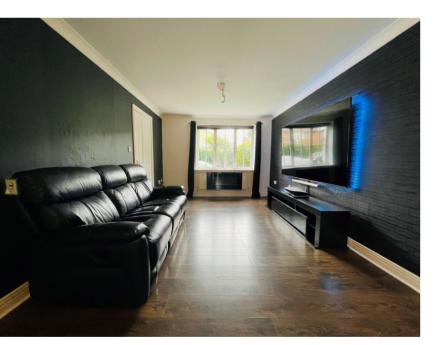

You approach the property via a drive way to the main porch entrance, which leads you into a spacious hallway. There is laminate flooring running throughout the entrance hall, with doors leading off to both a newly modernised downstairs toilet which includes a sink and low level W/C, and into the beautifully presented family lounge. The Family Lounge has a electric fire place, along with a double glazed french doors to the rear elevation of the property. The modernised kitchen offers plenty of wall, base and drawer units with work surface over, integrated oven, gas hob with extractor fan over.

## Through Lounge

10' 04" x 24' 01" (3.15m x 7.34m) Having laminate flooring, electric fire, ceiling light point, tv point, decorative surround and double glazed french door to rear elevation.