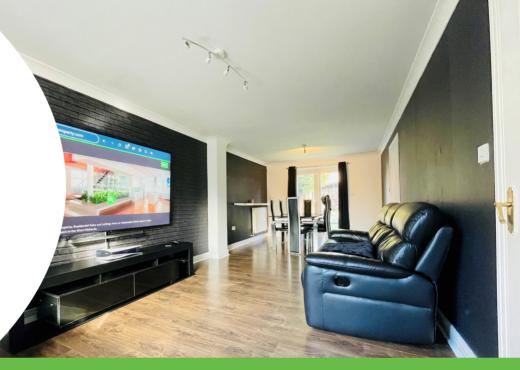

You approach the property via a drive way to the main porch entrance, which leads you into a spacious hallway. There is laminate flooring running throughout the entrance hall, with doors leading off to both a downstairs toilet which includes a sink and low level W/C, and into the beautifully presented family lounge. The Family Lounge has a electric fire place, along with a double glazed french doors to the rear elevation of the property. The kitchen offers plenty of wall, base and drawer units with work surface over, integrated oven, gas hob with extractor fan over.

#### Through Lounge

10' 04" x 24' 01" (3.15m x 7.34m) Having laminate flooring, electric fire, ceiling light point, tv point, decorative surround and double glazed french door to rear elevation.