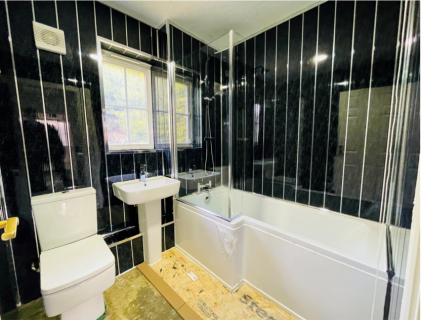

## Family Bathroom

6' 07" x 6' 01" (2.01m x 1.85m) A double-glazed

double-glazed french doors to rear elevation, a range of wall, base and drawer units, complimentary work surface over , stainless steel sink and drainer, integrated oven and induction hob with cooker hood over, spotlights, radiator.

## Landing

6' 08" x 11' 00" (2.03m x 3.35m) Gives access to 3 bedrooms, loft hatch, airing cupboard space.

window to front elevation, bath with mixer taps and shower over, wash hand basin, low level WC, extractor fan, tiling to splash prone areas, radiator, sunken spotlights.