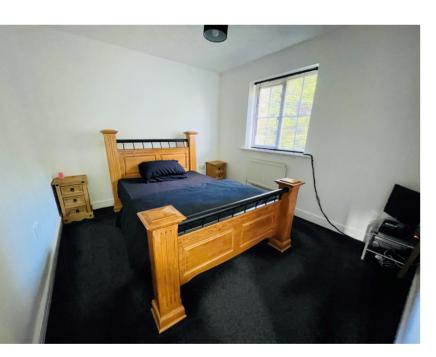

#### Bedroom One

9' 06" x 10' 08" (2.90m x 3.25m) Having a doubleglazed window to rear elevation, ceiling light point, radiator, TV point and en suite which is equipped with low level W/C, walk in shower and sink.

### Bedroom Two

10' 01" x 10' 08" (3.07m x 3.25m) Having a doubleglazed window to front elevation, ceiling light point, radiator, and TV point.

## **Bedroom Three**

7' 10" x 8' 10" (2.39m x 2.69m) Having a double-glazed window to rear elevation, ceiling light point, radiator, and TV point.