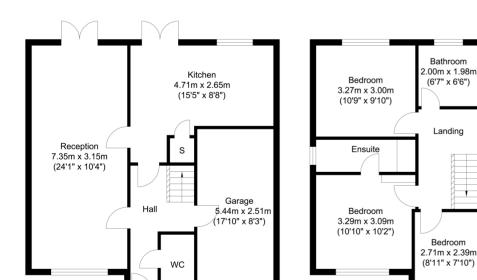

## Entrance Hall

6' 09" x 17' 00" (2.06m x 5.18m) Having door to family lounge, kitchen,downstairs toilet and garage, Laminate flooring, radiator.

## Downstairs W/C

2' 09" x 5' 00" (0.84m x 1.52m) Having a sink and low level W/C

#### Through Lounge

10' 04" x 24' 01" (3.15m x 7.34m) Having laminate flooring, electric fire, ceiling light point, tv point, decorative surround and double glazed french door to rear elevation.

#### Kitchen

9' 03" x 15' 05" (2.82m x 4.70m) Consists of having a

#### Bedroom One

9' 06" x 10' 08" (2.90m x 3.25m) Having a doubleglazed window to rear elevation, ceiling light point, radiator, TV point and en suite which is equipped with low level W/C, walk in shower and sink.

### Bedroom Two

10' 01" x 10' 08" (3.07m x 3.25m) Having a doubleglazed window to front elevation, ceiling light point, radiator, and TV point.

## **Bedroom Three**

7' 10" x 8' 10" (2.39m x 2.69m) Having a double-glazed window to rear elevation, ceiling light point, radiator, and TV point.

## Family Bathroom

6' 07" x 6' 01" (2.01m x 1.85m) A double-glazed

double-glazed french doors to rear elevation, a range of wall, base and drawer units, complimentary work surface over , stainless steel sink and drainer, integrated oven and induction hob with cooker hood over, spotlights, radiator.

#### Garage

First Floor

## Landing

6' 08" x 11' 00" (2.03m x 3.35m) Gives access to 3 bedrooms, loft hatch, airing cupboard space.

window to front elevation, bath with mixer taps and shower over, wash hand basin, low level WC, extractor fan, tiling to splash prone areas, radiator, sunken spotlights.