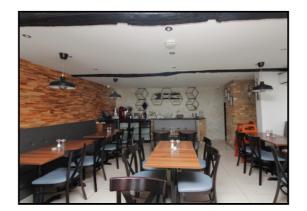

## 3 Bedroom Residential Development £415,000 Freehold

For sale by tender, closing date 25th April 2025 at 12 noon. A three storey freehold detached property situated in the heart of Baldock, just off the lovely majestic wide Georgian High Street. The building comprises of a one bedroom and a two bedroom apartment with a vacant 40 cover restaurant on the ground floor. The ground floor has potential to convert to a flat or could be used as an office, restaurant, coffee shop or craft beer. Any of these would compliment the existing business on the high street. The rental income from the flats is currently £12,960 and historically the rent for the restaurant was £13,500 per year. The potential return of investment is 6.4% with a purchase price of £415,000.

- Freehold
- Two flats above A one bedroom and a two bedroom
- Income per year, circa £26,500 or 6.4% yield
- Convenient location
- Close to free parking
- Ground floor restaurant with 40 covers
- Contents of the restaurant and kitchen are not included
- Awaiting council tax band
- Flats 1b & 1c EPC E