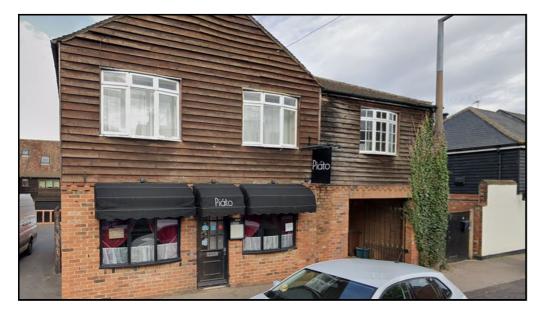

## 3 Bedroom Residential Development £415,000 Freehold

For sale by tender, closing date 25th April 2025 at 12 noon. A three storey freehold detached property situated in the heart of Baldock, just off the lovely majestic wide Georgian High Street. The building comprises of a one bedroom and a two bedroom apartment with a vacant 40 cover restaurant on the ground floor. The ground floor has potential to convert to a flat or could be used as an office, restaurant, coffee shop or craft beer. Any of these would compliment the existing business on the high street. The rental income from the flats is currently £12,960 and historically the rent for the restaurant was £13,500 per year. The potential return of investment is 6.4% with a purchase price of £415,000.

- Freehold
- Two flats above A one bedroom and a two bedroom
- Income per year, circa £26,500 or 6.4% yield
- Convenient location
- Close to free parking
- Ground floor restaurant with 40 covers
- Contents of the restaurant and kitchen are not included
- Awaiting council tax band
- Flats 1b & 1c EPC E