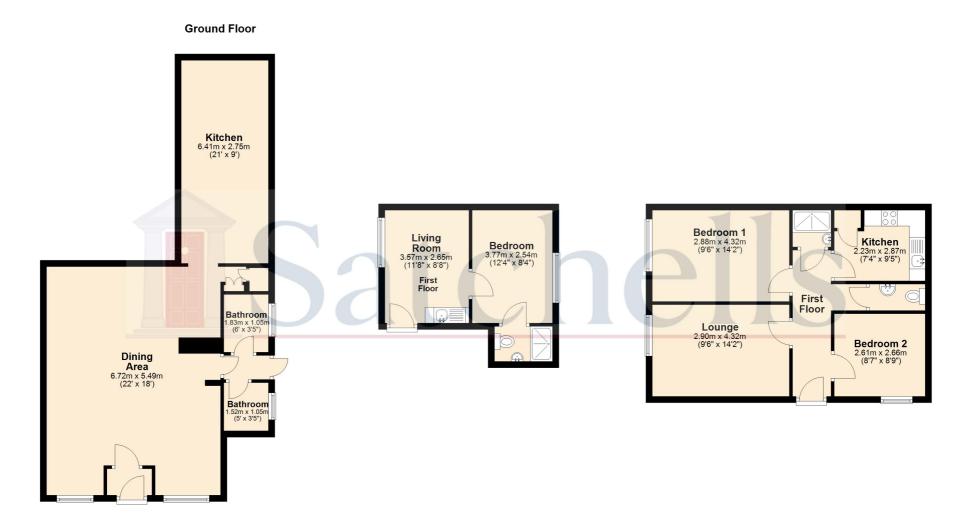

## Satchells

For ullustration purposes only - NOT TO SCALE - Measurements shown are approximate. The size and position of doors, windows, appliances and other features are approximate. Plan produced using PlanUp.