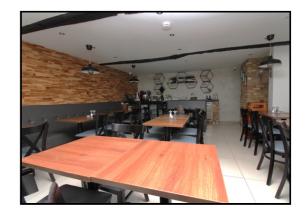

## 3 Bedroom Residential Development £415,000 Freehold

For sale by tender, closing date 25th April 2025 at 12 noon. A three storey freehold detached property situated in the heart of Baldock, just off the lovely majestic wide Georgian High Street. The building comprises of a one bedroom and a two bedroom apartment with a vacant 40 cover restaurant on the ground floor. The ground floor has potential to convert to a flat or could be used as an office, restaurant, coffee shop or craft beer. Any of these would compliment the existing business on the high street. The rental income from the flats is currently £12,960 and historically the rent for the restaurant was £13,500 per year. The potential return of investment is 6.4% with a purchase price of £415,000.

- Freehold
- Two flats above A one bedroom and a two bedroom
- Income per year, circa £26,500 or 6.4% yield
- Convenient location
- Close to free parking
- Ground floor restaurant with 40 covers
- Contents of the restaurant and kitchen are not included
- Awaiting council tax band
- Flats 1b & 1c EPC E