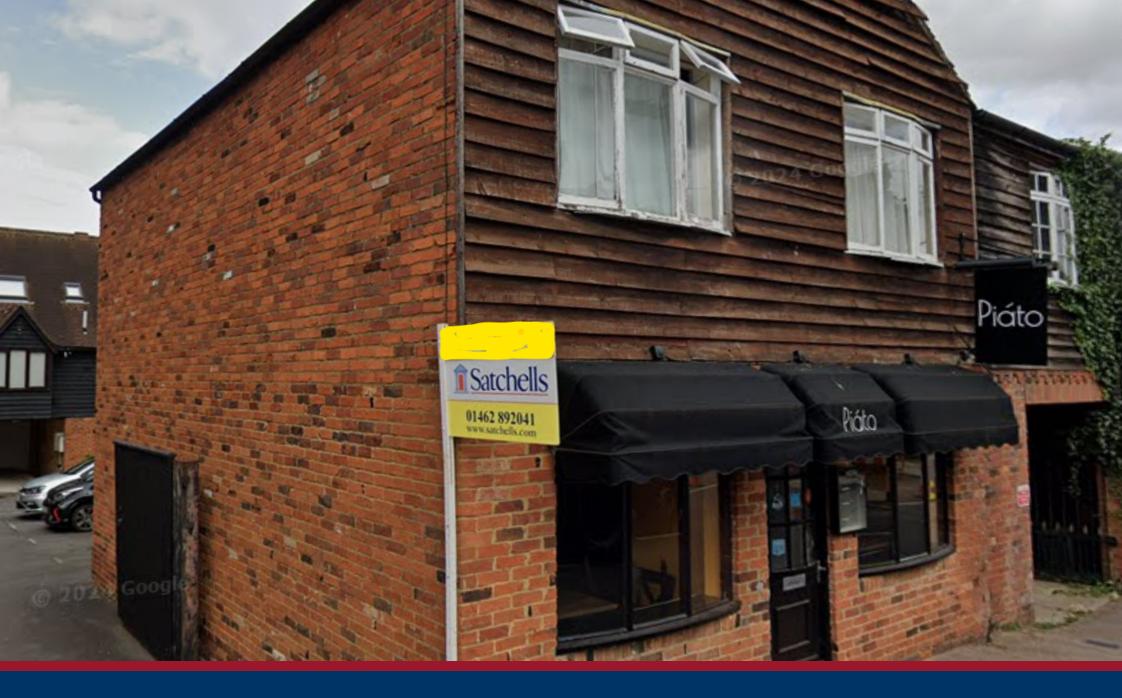

Mansfield Road, Baldock, Hertfordshire. SG7 6EB

## 3 Bedroom Residential Development £415,000 Freehold

For sale by tender, closing date 25th April 2025 at 12 noon. A three storey freehold detached property situated in the heart of Baldock, just off the lovely majestic wide Georgian High Street. The building comprises of a one bedroom and a two bedroom apartment with a vacant 40 cover restaurant on the ground floor. The ground floor has potential to convert to a flat or could be used as an office, restaurant, coffee shop or craft beer. Any of these would compliment the existing business on the high street. The rental income from the flats is currently £12,960 and historically the rent for the restaurant was £13,500 per year. The potential return of investment is 6.4% with a purchase price of £415,000.