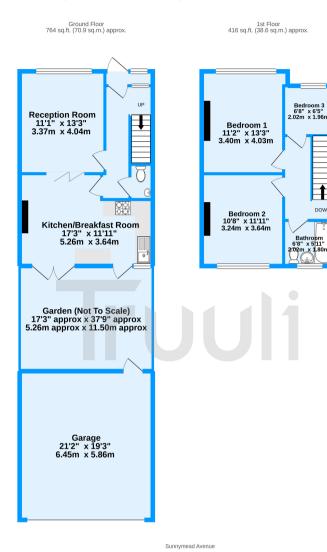

DOW

TOTAL FLOOR AREA : 1179 sq.ft. (109.6 sq.m.) approx Utility attempt has been made to ensure the accuracy of the floorphant, pupping, attempt has been made to ensure the accuracy of the floorphant contained here, measurements indows, rooms and any other terms are approximate and no responsibility is taken for any error, purchase. This services, systems and adjustices shown have not been tested and no guarantee as to their operability or efficiency can be given. Made with thereps © 2020 Whilst eve of doors, v