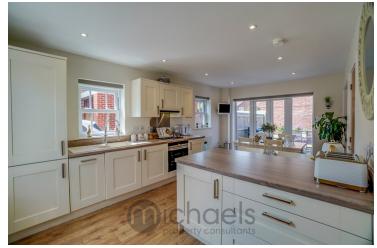

ment' built by reputable builders Mersea Homes. This outstanding development resides within a short distance of Colchester's North Train Station with links to London Liverpool Street. The property is also on the fringe of Chesterwell Woods which provides some beautiful countryside walks and on site there will be access to a plaza of shops. There is also some brilliant schooling within close proximity to the property with future plans for a nursery, primary and secondary school to be built on the development - making the home an ideal purchase for a young or growing family. The property is only three years old and still has 7 years remaining on the NHBC warranty.



Call to view 01206 576999



# Property Details.

### **Ground Floor**

### **Entrance Hall**

# **Open Plan Kitchen/Diner**





18' 5" x 10' 10" (5.61m x 3.30m)

# **Living Room**



17' 6" x 14' 9" (5.33m x 4.50m)

## **WC/Utility Room**

### First Floor

# Landing

### **Bedroom One**



11'7" x 11'0" (3.53m x 3.35m)

### **En-Suite**



# Property Details.

### **Bedroom Two**



11'8" x 11'3" (3.56m x 3.43m)

### **Bedroom Three**



11'6" x 7'11" (3.51m x 2.41m)

### **Bathroom**



### Outside

### Rear Garden





A private unoverlooked enclosed rear garden.

## **Driveway**

Adjacent to the property providing off road parking.

# Property Details.

#### Floorplans



#### Location



We have not carried out a structural survey and the services, appliances and specific fittings have not been tested. All photographs, measurements, floor plans and distances referred to are given as a guide only and should