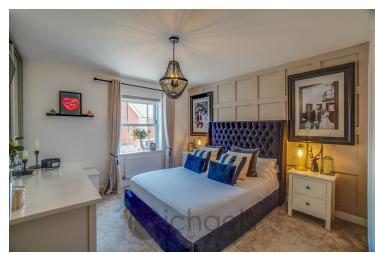

### **Bedroom One**

11'7" x 11'0" (3.53m x 3.35m)

### **Bedroom Two**

11'8" x 11'3" (3.56m x 3.43m)