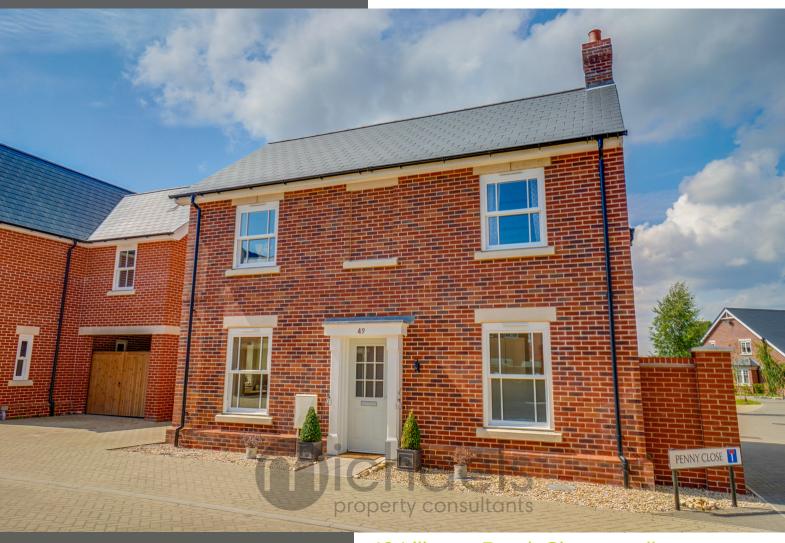

# 49 Lilianna Road, Chesterwell, Colchester, Essex. CO4 6DL.

GUIDE PRICE £400,000 - £425,000 Privileged with the instructions to market this newly constructed and exceptionally well presented three bedroom detached family home - conveniently located to the north of Colchester in the highly desirable 'Chesterwell Development' built by reputable builders Mersea Homes. This outstanding development resides within a short distance of Colchester's North Train Station with links to London Liverpool Street. The property is also on the fringe of Chesterwell Woods which provides some beautiful countryside walks and on site there will be access to a plaza of shops. There is also some brilliant schooling within close proximity to the property with future plans for a nursery, primary and secondary school to be built on the development - making the home an ideal purchase for a young or growing family. The property is only three years old and still has 7 years remaining on the NHBC warranty.