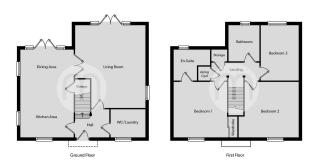

### **Ground Floor**

### **Entrance Hall**

# **Open Plan Kitchen/Diner**

18' 5" x 10' 10" (5.61m x 3.30m)

# **Living Room**

17' 6" x 14' 9" (5.33m x 4.50m)

## **WC/Utility Room**

### First Floor

# Landing

### **Bedroom One**

11'7" x 11'0" (3.53m x 3.35m)

### **En-Suite**

### **Bedroom Two**

11'8" x 11'3" (3.56m x 3.43m)

### **Bedroom Three**

11'6" x 7'11" (3.51m x 2.41m)

### **Bathroom**

#### Floorplans