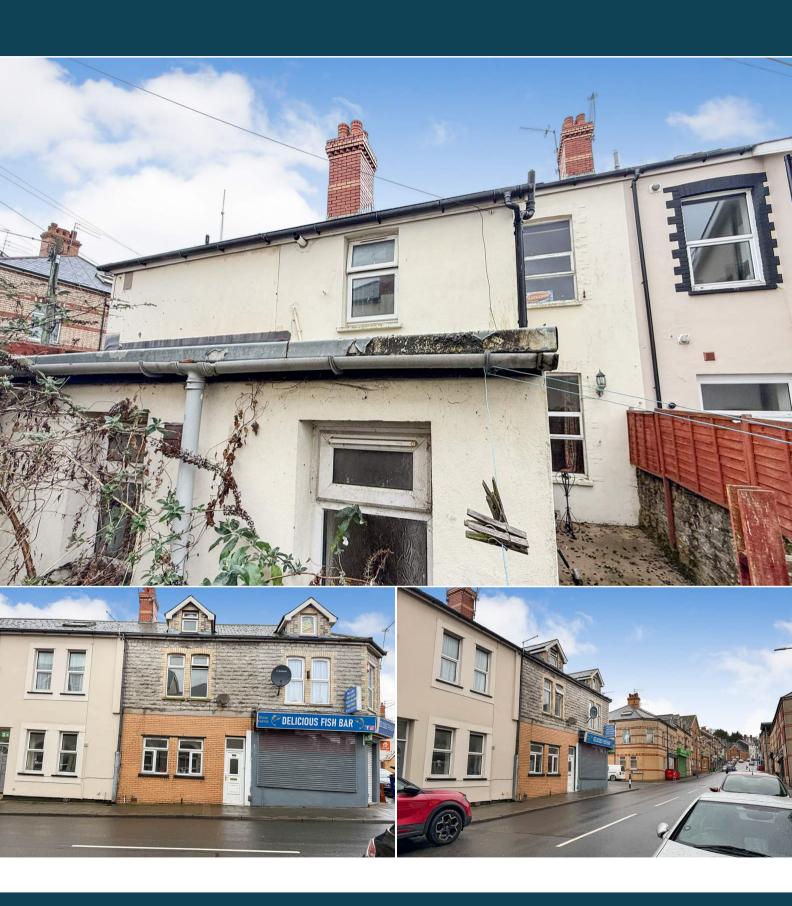

## Vere Street Barry

Bettermove are proud to present this 4 bedroom Terraced House in Barry available with no forward chain welcoming cash buyers only.

The property benefits from double glazing, gas central heating throughout and has ample on street parking available nearby. The council tax band is C.

The interior of this property comprises a spacious living room, dining room, the fitted kitchen and the bathroom on the ground floor. The first floor consists of three bedrooms and access to the second floor which hosts the fourth bedroom. The exterior boasts a private rear yard.

Located in the popular town of Barry, the property is close to a range of amenities, including shops, supermarkets, restaurants and pubs. Excellent transport connections can be found from Cadoxton Train Station and many local bus routes.