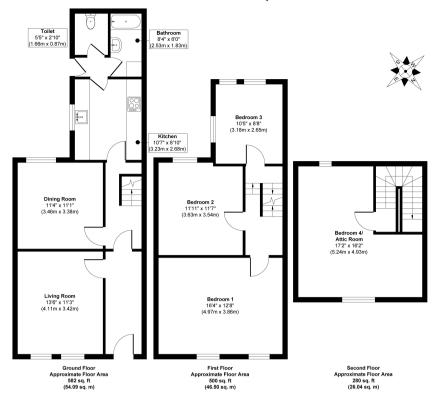

## CF63 2HU - 40 Vere Street, Cadoxtan

Approx. Gross Internal Floor Area 1362 sq. ft / 126.63 sq. m

Whilst every attempt has been made to ensure the accuracy of the floor plan contained here, measurements of doors, windows, rooms and any other items are approximate and no responsibility is taken for any error, omission, or mis-statement. The measurements should not be relied upon for valuation, transaction and/of runding purposes. This plan is for illustrative purposes only and should be used as such by any prospective purchaser or tenant.