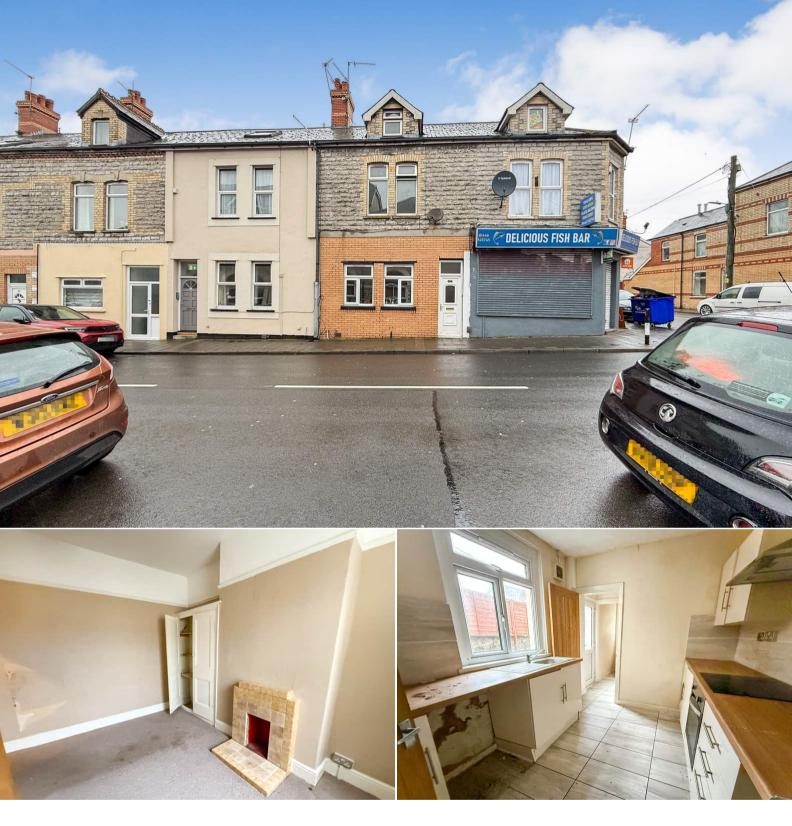

## Vere Street Barry

Bettermove are proud to present this 4 bedroom Terraced House in Barry available with no forward chain welcoming cash buyers only.

The property benefits from double glazing, gas central heating throughout and has ample on street parking available nearby. The council tax band is C.

The interior of this property comprises a spacious living room, dining room, the fitted kitchen and the bathroom on the ground floor. The first floor consists of three bedrooms and access to the second floor which hosts the fourth bedroom. The exterior boasts a private rear yard.

Located in the popular town of Barry, the property is close to a range of amenities, including shops, supermarkets, restaurants and pubs. Excellent transport connections can be found from Cadoxton Train Station and many local bus routes.