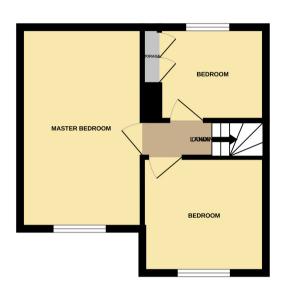

## **LANDING**

Fitted carpet, access to loft via hatch.

## **MASTER BEDROOM**

15' 05"  $\times$  9' 07" (4.70m  $\times$  2.92m) Double glazed window to front aspect, radiator, fitted carpet.

### **BEDROOM TWO**

9' 09" x 9' 01" (2.97m x 2.77m) Double glazed window to front aspect, radiator, fitted carpet.

### **BEDROOM THREE**

8' 02" x 7' 03" (2.49m x 2.21m) Double glazed window to rear aspect, built in storage, radiator, fitted carpet.

GROUND FLOOR 1ST FLOOR

## KNOX ROAD

Whilst every attempt has been made to ensure the accuracy of the floorplan contained here, measurements of doors, windows, rooms and any other terms are approximate and no responsibility is taken for any error, omission or mis-statement. This plan lis of illustrative purposes only and should be used as such by any prospective purchaser. The services, systems and appliances shown have not been tested and no guarantee as to their operability or efficiency can be given.