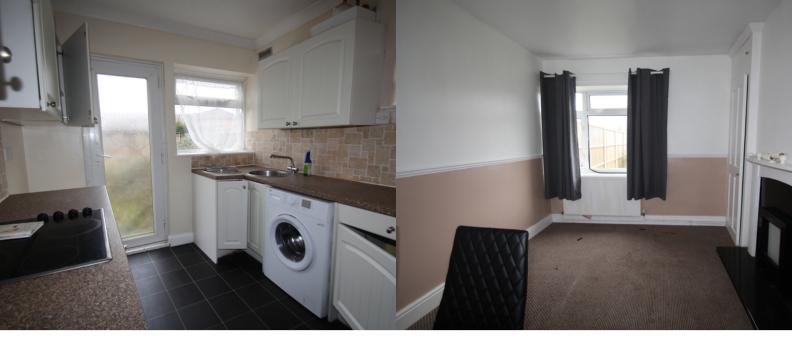

### **KITCHEN**

9' 11" x 8' 01" (3.02m x 2.46m) Range of eye level and base units, roll edge work surface, stainless steel sink and drainer unit. Integrated four ring electric hob with oven below. Space for fridge freezer, space and plumbing for washing machine. Obscure double glazed door to garden, double glazed windows to side and rear aspects, tiled splashback, vinyl flooring.

## LOUNGE/DINER

15' 05" x 9' 07" (4.70m x 2.92m) Double glazed windows to front and rear aspects, fireplace with hearth and surround, storage cupboard, radiator, fitted carpet.