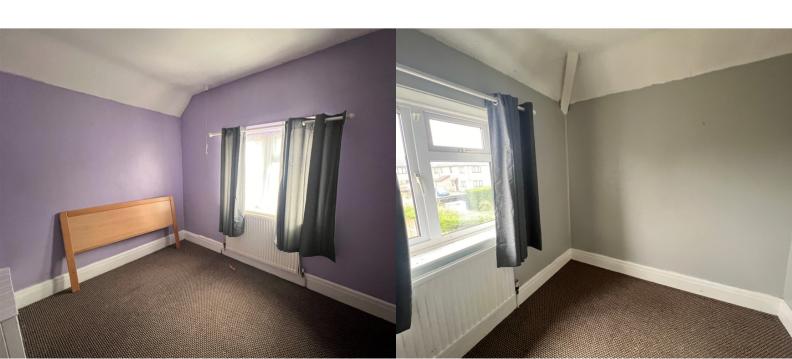

## **MASTER BEDROOM**

15' 05"  $\times$  9' 07" (4.70m  $\times$  2.92m) Double glazed window to front aspect, radiator, fitted carpet.

### **BEDROOM TWO**

9' 09" x 9' 01" (2.97m x 2.77m) Double glazed window to front aspect, radiator, fitted carpet.