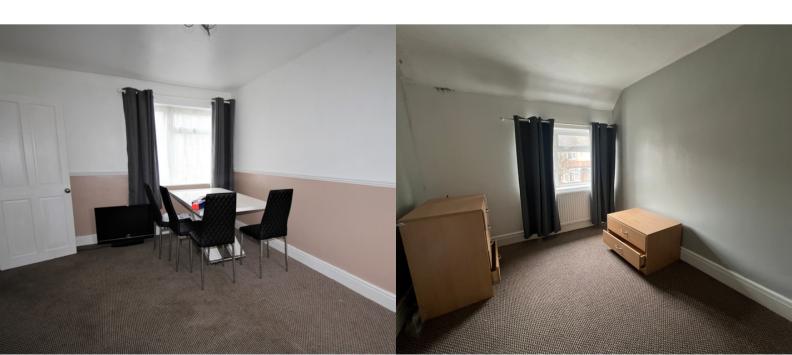

## LOUNGE/DINER

15' 05" x 9' 07" (4.70m x 2.92m) Double glazed windows to front and rear aspects, fireplace with hearth and surround, storage cupboard, radiator, fitted carpet.

### **BEDROOM TWO**

9' 09" x 9' 01" (2.97m x 2.77m) Double glazed window to front aspect, radiator, fitted carpet.