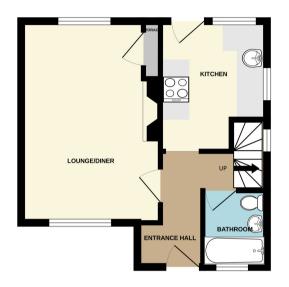

## **ENTRANCE HALL**

UPVC entrance door, radiator, fitted carpet, stairs to first floor.

## LOUNGE/DINER

15' 05" x 9' 07" (4.70m x 2.92m) Double glazed windows to front and rear aspects, fireplace with hearth and surround, storage cupboard, radiator, fitted carpet.

### **KITCHEN**

9' 11" x 8' 01" (3.02m x 2.46m) Range of eye level and base units, roll edge work surface, stainless steel sink and drainer unit. Integrated four ring electric hob with oven below. Space for fridge freezer, space and plumbing for washing machine. Obscure double glazed door to garden, double glazed windows to side and rear aspects, tiled splashback, vinyl flooring.

### **BATHROOM**

Low level WC, vanity wash hand basin and panelled bath with shower over. Obscure double glazed window to front aspect, part tiled walls, vinyl flooring.

GROUND FLOOR 1ST FLOOR

## KNOX ROAD

Whilst every attempt has been made to ensure the accuracy of the floorplan contained here, measurements of doors, windows, rooms and any other terms are approximate and no responsibility is taken for any error, omission or mis-statement. This plan lis of illustrative purposes only and should be used as such by any prospective purchaser. The services, systems and appliances shown have not been tested and no guarantee as to their operability or efficiency can be given.