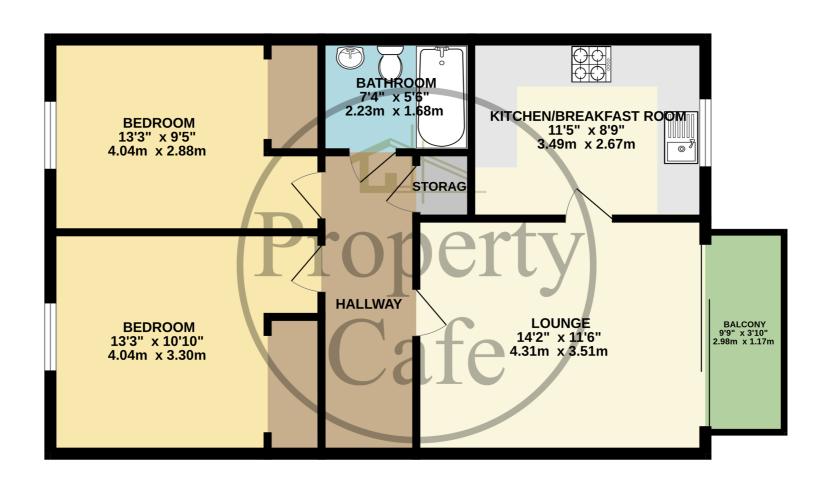

## GROUND FLOOR 649 sq.ft. (60.3 sq.m.) approx.

TOTAL FLOOR AREA: 649 sq.ft. (60.3 sq.m.) approx.

Whilst every attempt has been made to ensure the accuracy of the floorplan contained here, measurements of doors, windows, rooms and any other items are approximate and no responsibility is taken for any error, omission or mis-statement. This plan is for illustrative purposes only and should be used as such by any prospective purchaser. The services, systems and appliances shown have not been tested and no guarantee as to their operability or efficiency can be given.

Made with Metropix ©2024

- Purpose built apartment to let.
- Modern fitted kitchen.
  - Two double bedrooms.
  - Allocated parking space.
    - Modern fitted bathroom.

Property

Cafe

- Double glazing and underfloor heating.
- Private balcony and spacious lounge.
  - Private gated development.
- Available now on a long let.
  - Entrance hall floor.