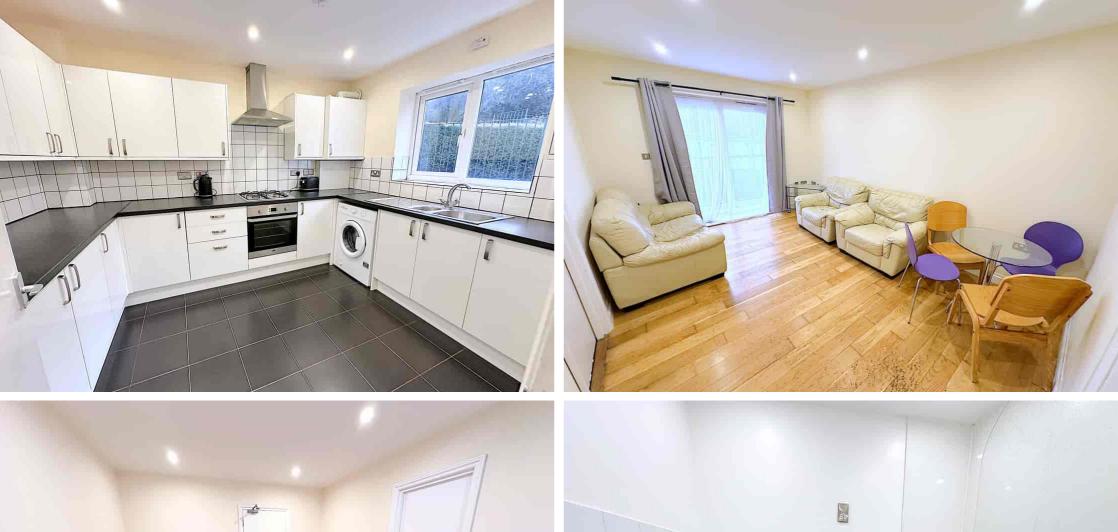

12 Oberon Apartments Gillsmans Hill, St Leonards-on-Sea, East Sussex, TN38 OSP £1,150 pcm

Property Café are delighted to offer to let this well presented apartment which is set in a private gated community, nestled into woodlands just a short distance from local amenities and excellent transport links. Internally the property comprises a spacious lounge with additional private balcony, a large modern kitchen with integrated oven and hob with space for a small dining table, two excellent size double bedrooms and a modern fitted bathroom with white suite, shower over the bath and low level W/C. Further benefits to this well proportioned flat include; Double glazing throughout, underfloor heating, solid oak floors in the hallway and lounge, an allocated parking space for one car and a security entry phone system. The property is available now on a long let and a minimum annual income of £34,500 per household is required to be eligible and internal viewings are highly recommended. For additional details or to arrange your internal viewing, please contact our office on 01424 224488 Option 2.