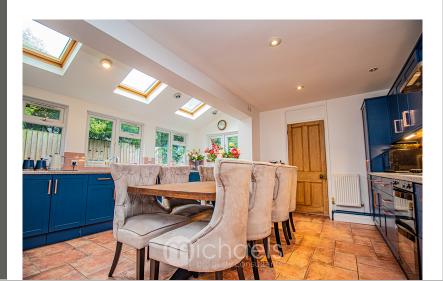

- Study/Office
- Generous Rear Garden
- Kitchen/Diner
- Easy Access To Town & Station
- Ground Floor Cloakroom

### 7 Woodfield Road, Braintree, Essex. CM7 3HZ.

Michaels Property Consultants are delighted to present to the market this exceptional three-bedroom Victorian home positioned within the highly sought-after Woodfield Road. New to the market and offered for sale in excellent condition throughout, we feel this handsome, period home lends itself well to a buyer seeking a property with a tasteful blend of both old and new finishing touches. The impressive internal accommodation comprises an entrance hall that provides access to the first floor, a generous 25' kitchen/diner, a fitted & well-equipped kitchen/diner, a cloakroom, a study, three generous bedrooms, and a family bathroom.





### Property Details.

#### **Entrance Hall**

#### Lounge



25' 0" x 12' 0" MAX (7.62m x 3.66m)

#### Kitchen/Diner



16' 2" x 15' 6" (4.93m x 4.72m)

#### **Inner Lobby**

6'8" x 3'8" (2.03m x 1.12m)

#### Cloakroom/WC



#### Study

9' 1" x 6' 5" (2.77m x 1.96m)

#### Basement/Cellar



15' 0" x 10' 6" (4.57m x 3.20m)

#### First Floor Landing

#### **Bedroom One**



15' 4" x 13' 5" (4.67m x 4.09m)

## Property Details.

#### **Bedroom Two**



13' 4" x 10' 0" (4.06m x 3.05m)

#### **Bedroom Three**



9' 0" x 8' 4" (2.74m x 2.54m)

#### **Bathroom**



#### Rear Garden



Garage & Driveway

### Property Details.

#### Floorplans



#### Location



We have not carried out a structural survey and the services, appliances and specific fittings have not been tested. All photographs