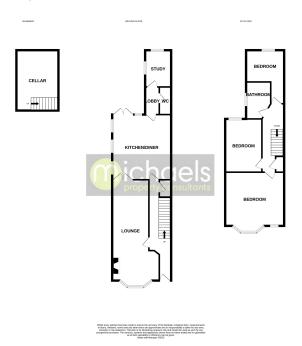

st floor, a generous 25' kitchen/diner, a fitted & well-equipped kitchen/diner, a cloakroom, a study, three generous bedrooms, and a family bathroom.





### Property Details.

#### **Entrance Hall**

#### Lounge



25' 0" x 12' 0" MAX (7.62m x 3.66m)

#### Kitchen/Diner



16' 2" x 15' 6" (4.93m x 4.72m)

#### **Inner Lobby**

6'8" x 3'8" (2.03m x 1.12m)

#### Cloakroom/WC



#### Study

9' 1" x 6' 5" (2.77m x 1.96m)

#### Basement/Cellar



15' 0" x 10' 6" (4.57m x 3.20m)

#### First Floor Landing

#### **Bedroom One**



15' 4" x 13' 5" (4.67m x 4.09m)

## Property Details.

#### **Bedroom Two**



13' 4" x 10' 0" (4.06m x 3.05m)

#### **Bedroom Three**



9' 0" x 8' 4" (2.74m x 2.54m)

#### **Bathroom**



#### Rear Garden



Garage & Driveway

### Property Details.

#### Floorplans



#### Location



We have not carried out a structural survey and the services, appliances and specific fittings have not been tested. All photographs, measurements, floor plans and distances referred to are given as a guide only and should not be relied upon for the purchase of carpets or any other fixtures or fittings. Gardens, roof terraces, balconies and communal gardens as well as tenure and lease details cannot have their accuracy guaranteed for intending purchasers. Lease details, service ground rent (where applicable) are given as a guide only and should be checked and confirmed by your solicitor prior to exchange of contracts.