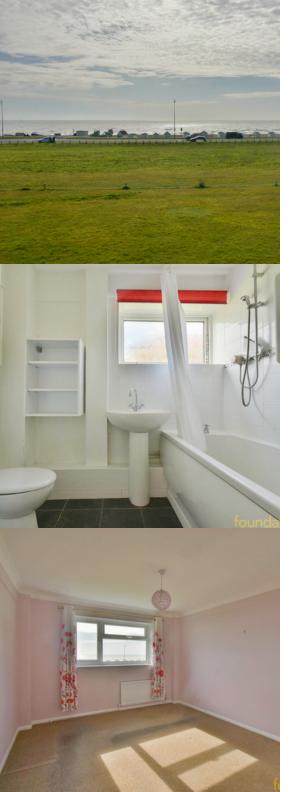

## Bedroom One

12' 4"  $\times$  10' 4" (3.76m  $\times$  3.15m) Double glazed window with stunning views towards the English Channel, ceiling coving, radiator, cupboard.

### **Bedroom Two**

10' 4"  $\times$  8' 3" (3.15m  $\times$  2.51m) Double glazed window to the side with a partial sea view, ceiling coving, radiator, cupboard.

### Bathroom

Double glazed frosted glass window to the side, panelled bath with mixer tap and shower over, pedestal wash hand basin, low level WC, radiator.