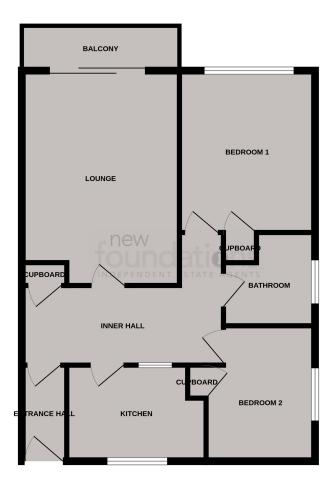

## ROOM DESCRIPTIONS

#### Communal Entrance

Accessed via communal entrance door, stairs and lift rising to the first floor.

### Entrance Hall

Accessed via private front door, ceiling coving, further door into inner hall.

## Inner Hall

Ceiling coving, radiator, storage cupboard.

## Lounge/Dining Room

16' 4" x 12' 0" (4.98m x 3.66m) Double glazed sliding doors and windows with stunning views towards the English Channel, ceiling coving, radiator.

## Balcony

Benefitting from lovely views across the green and towards the sea whilst also being south facing.

### Kitchen

 $10'\ 7''\ x\ 7'\ 4''\ (3.23\mbox{m}\ x\ 2.24\mbox{m})$  Double glazed window to the rear, a fitted kitchen comprising; a range of working surfaces with inset stainless steel sink and drainer unit with mixer tap, wall mounted gas fired boiler, a range of matching wall and base cupboards with drawers, space for under-counter appliances.

## Bedroom One

12' 4"  $\times$  10' 4" (3.76m  $\times$  3.15m) Double glazed window with stunning views towards the English Channel, ceiling coving, radiator, cupboard.

### **Bedroom Two**

10' 4"  $\times$  8' 3" (3.15m  $\times$  2.51m) Double glazed window to the side with a partial sea view, ceiling coving, radiator, cupboard.

### Bathroom

Double glazed frosted glass window to the side, panelled bath with mixer tap and shower over, pedestal wash hand basin, low level WC, radiator.