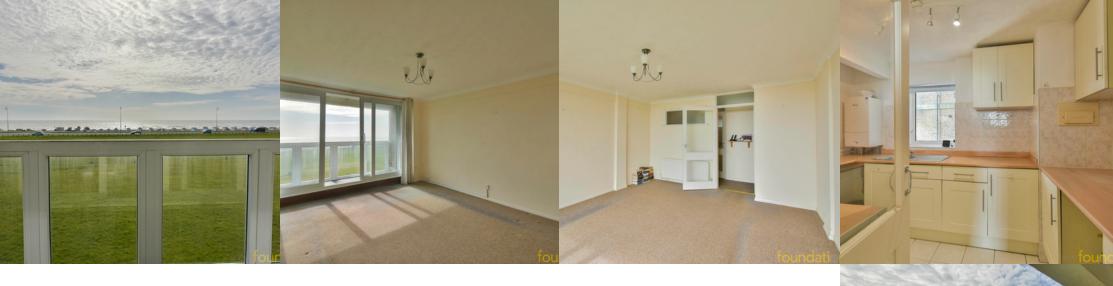

## Lounge/Dining Room

16' 4" x 12' 0" (4.98m x 3.66m) Double glazed sliding doors and windows with stunning views towards the English Channel, ceiling coving, radiator.

### Kitchen

 $10'\ 7''\ x\ 7'\ 4''\ (3.23\mbox{m}\ x\ 2.24\mbox{m})$  Double glazed window to the rear, a fitted kitchen comprising; a range of working surfaces with inset stainless steel sink and drainer unit with mixer tap, wall mounted gas fired boiler, a range of matching wall and base cupboards with drawers, space for under-counter appliances.