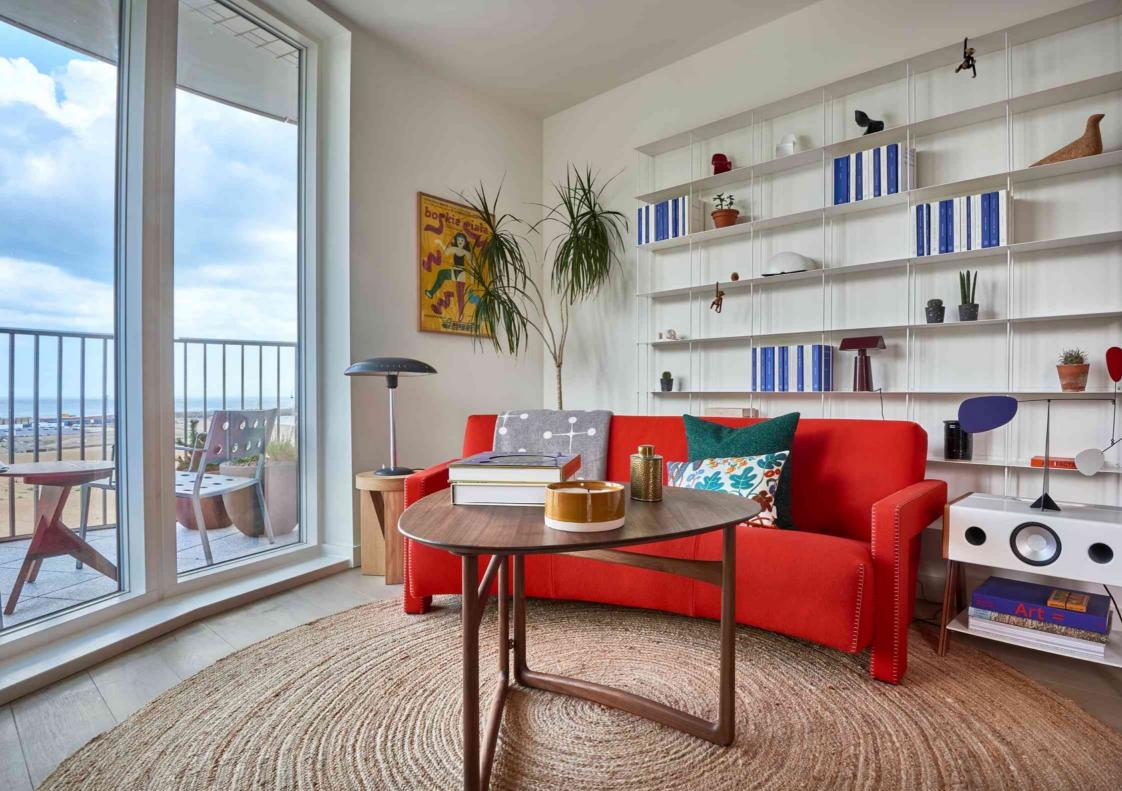

Located in the stunning new Shoreline development on Folkestone Beach is this fabulous one bedroom third floor apartment. Luxury and contemporary design with elegance and functionality converge seamlessly in this exclusive residence. The open plan living space with floor-to-ceiling windows invites an abundance of natural light and opens onto a stunning balcony. The individually designed kitchen by 'Lorien' features composite stone worktops and Bosch appliances. The bedroom and a spacious ensuite shower room. The hallway has an alcove with space for a home office desk and a utility cupboard with space for a washing machine. The property boasts high-end specifications including underfloor heating, triple-glazed UV-protected windows and doors, a mechanical vent heat recovery system, and a video entry system for secure living. Allocated parking is available in the secure garage. Communal gardens. Direct beach access. Please contact our team for more information and to arrange a visit to Shoreline to view this and other finished apartments and beach houses. FPC RATING = B

Shoreline entrance with lifts and stairs

Third Floor Apartment entrance Hallway with alcove study area Open plan living/dining room & kitchen Kitchen area 12' 4'' x 7' 8'' (3.76m x 2.34m)

Living/Dining area 21' 3" x 12' 4" (6.48m x 3.76m)