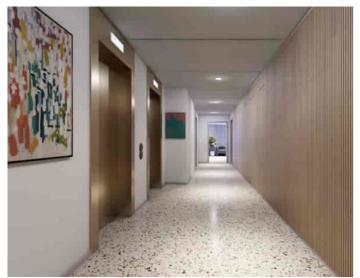

Shoreline entrance with lifts and stairs

Third Floor Apartment entrance Hallway with alcove study area Open plan living/dining room & kitchen Kitchen area 12' 4'' x 7' 8'' (3.76m x 2.34m)

Living/Dining area 21' 3" x 12' 4" (6.48m x 3.76m)