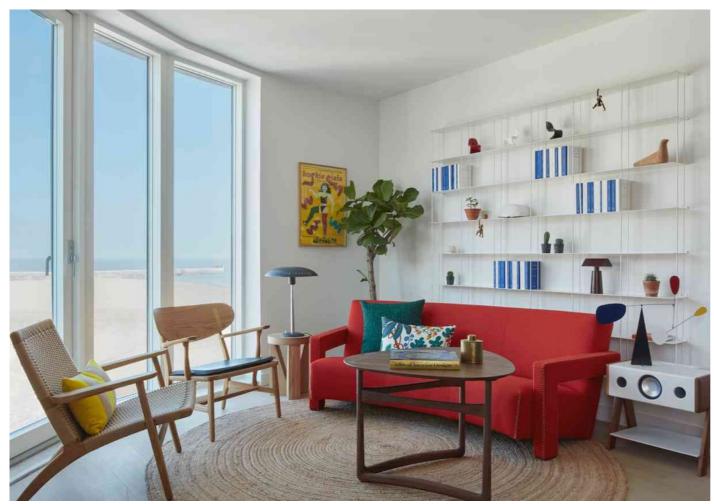

Located in the stunning new Shoreline development on Folkestone Beach is this fabulous one bedroom third floor apartment. Luxury and contemporary design with elegance and functionality converge seamlessly in this exclusive residence. The open plan living space with floor-to-ceiling windows invites an abundance of natural light and opens onto a stunning balcony. The individually designed kitchen by 'Lorien' features composite stone worktops and Bosch appliances. The bedroom and a spacious ensuite shower room. The hallway has an alcove with space for a home office desk and a utility cupboard with space for a washing machine. The property boasts high-end specifications including underfloor heating, triple-glazed UV-protected windows and doors, a mechanical vent heat recovery system, and a video entry system for secure living. Allocated parking is available in the secure garage. Communal gardens. Direct beach access. Please contact our team for more information and to arrange a visit to Shoreline to view this and other finished apartments and beach houses. FPC RATING = B

Shoreline entrance with lifts and stairs

Third Floor Apartment entrance Hallway with alcove study area Open plan living/dining room & kitchen Kitchen area 12' 4'' x 7' 8'' (3.76m x 2.34m)

Living/Dining area 21' 3" x 12' 4" (6.48m x 3.76m)