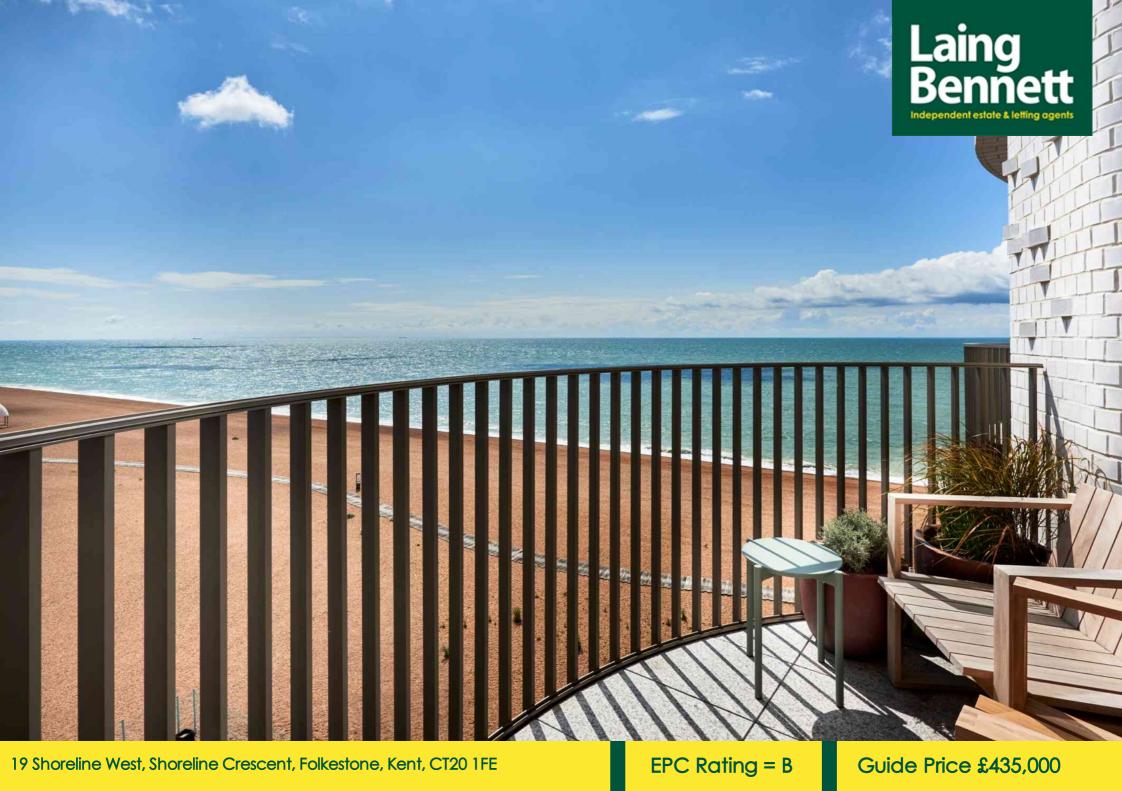

Located in the stunning new Shoreline development on Folkestone Beach is this fabulous one bedroom third floor apartment. Luxury and contemporary design with elegance and functionality converge seamlessly in this exclusive residence. The open plan living space with floor-to-ceiling windows invites an abundance of natural light and opens onto a stunning balcony. The individually designed kitchen by 'Lorien' features composite stone worktops and Bosch appliances. The bedroom and a spacious ensuite shower room. The hallway has an alcove with space for a home office desk and a utility cupboard with space for a washing machine. The property boasts high-end specifications including underfloor heating, triple-glazed UV-protected windows and doors, a mechanical vent heat recovery system, and a video entry system for secure living. Allocated parking is available in the secure garage. Communal gardens. Direct beach access. Please contact our team for more information and to arrange a visit to Shoreline to view this and other finished apartments and beach houses. FPC RATING = B

Balcony 16' 7'' x 5' 5'' (5.05m x 1.65m) at widest points

Utility cupboard

**Bedroom** 9' 2" x 10' 10" (2.79m x 3.30m)

Shower room