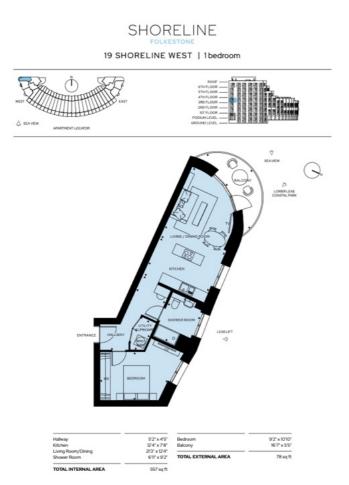

Shoreline entrance with lifts and stairs

Third Floor Apartment entrance Hallway with alcove study area Open plan living/dining room & kitchen Kitchen area 12' 4'' x 7' 8'' (3.76m x 2.34m)

Living/Dining area 21' 3" x 12' 4" (6.48m x 3.76m)

Balcony 16' 7'' x 5' 5'' (5.05m x 1.65m) at widest points

Utility cupboard

**Bedroom** 9' 2" x 10' 10" (2.79m x 3.30m)

Shower room

WM/DIP - Washing Machine) (Dyer, WS - Wardinghes, 55/CS - Strange Space / Cupboad Space Rioorplane are not to scale and are indicative only, measurements have been taken at their wident point. Location of windows, doon, bathnoom fittings, kitchen units and appliances may dfile. Demonsons guen are applicationed and should not be used to order carepts of furthane. Backory and terrace use and locations may dfile from those Bustrated.