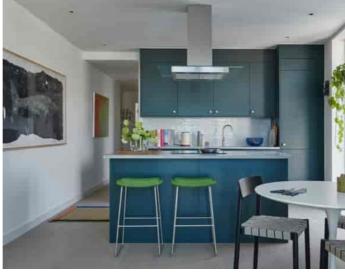

Shoreline entrance with lifts and stairs

Third Floor Apartment entrance Hallway with alcove study area Open plan living/dining room & kitchen Kitchen area 12' 4'' x 7' 8'' (3.76m x 2.34m)

Living/Dining area 21' 3" x 12' 4" (6.48m x 3.76m)

Balcony 16' 7'' x 5' 5'' (5.05m x 1.65m) at widest points

Utility cupboard

**Bedroom** 9' 2" x 10' 10" (2.79m x 3.30m)

Shower room