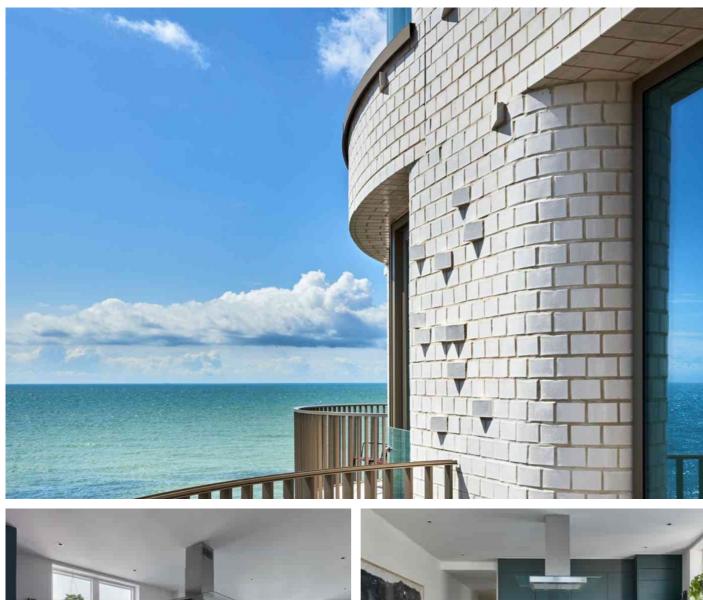

Located in the stunning new Shoreline development on Folkestone Beach is this fabulous one bedroom third floor apartment. Luxury and contemporary design with elegance and functionality converge seamlessly in this exclusive residence. The open plan living space with floor-to-ceiling windows invites an abundance of natural light and opens onto a stunning balcony. The individually designed kitchen by 'Lorien' features composite stone worktops and Bosch appliances. The bedroom and a spacious ensuite shower room. The hallway has an alcove with space for a home office desk and a utility cupboard with space for a washing machine. The property boasts high-end specifications including underfloor heating, triple-glazed UV-protected windows and doors, a mechanical vent heat recovery system, and a video entry system for secure living. Allocated parking is available in the secure garage. Communal gardens. Direct beach access. Please contact our team for more information and to arrange a visit to Shoreline to view this and other finished apartments and beach houses. FPC RATING = B