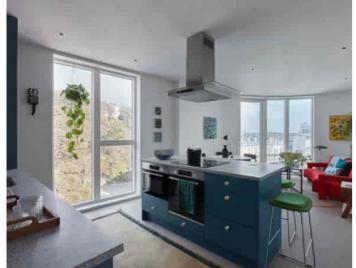

Located in the stunning new Shoreline development on Folkestone Beach is this fabulous one bedroom third floor apartment. Luxury and contemporary design with elegance and functionality converge seamlessly in this exclusive residence. The open plan living space with floor-to-ceiling windows invites an abundance of natural light and opens onto a stunning balcony. The individually designed kitchen by 'Lorien' features composite stone worktops and Bosch appliances. The bedroom and a spacious ensuite shower room. The hallway has an alcove with space for a home office desk and a utility cupboard with space for a washing machine. The property boasts high-end specifications including underfloor heating, triple-glazed UV-protected windows and doors, a mechanical vent heat recovery system, and a video entry system for secure living. Allocated parking is available in the secure garage. Communal gardens. Direct beach access. Please contact our team for more information and to arrange a visit to Shoreline to view this and other finished apartments and beach houses. FPC RATING = B

Shoreline entrance with lifts and stairs

Third Floor Apartment entrance Hallway with alcove study area Open plan living/dining room & kitchen Kitchen area 12' 4'' x 7' 8'' (3.76m x 2.34m)

Living/Dining area 21' 3" x 12' 4" (6.48m x 3.76m)