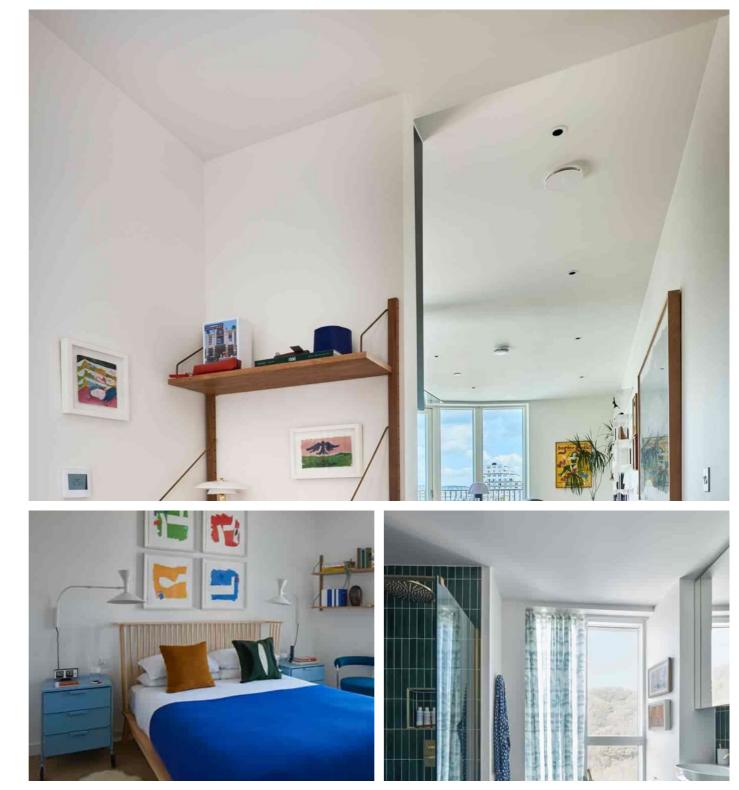

Located in the stunning new Shoreline development on Folkestone Beach is this fabulous one bedroom third floor apartment. Luxury and contemporary design with elegance and functionality converge seamlessly in this exclusive residence. The open plan living space with floor-to-ceiling windows invites an abundance of natural light and opens onto a stunning balcony. The individually designed kitchen by 'Lorien' features composite stone worktops and Bosch appliances. The bedroom and a spacious ensuite shower room. The hallway has an alcove with space for a home office desk and a utility cupboard with space for a washing machine. The property boasts high-end specifications including underfloor heating, triple-glazed UV-protected windows and doors, a mechanical vent heat recovery system, and a video entry system for secure living. Allocated parking is available in the secure garage. Communal gardens. Direct beach access. Please contact our team for more information and to arrange a visit to Shoreline to view this and other finished apartments and beach houses. FPC RATING = B

Balcony 16' 7'' x 5' 5'' (5.05m x 1.65m) at widest points

Utility cupboard

**Bedroom** 9' 2" x 10' 10" (2.79m x 3.30m)

Shower room