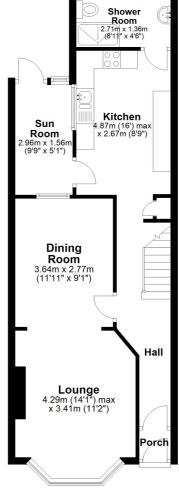

#### Entrance Hall

#### Lounge

14' 1" x 11' 2" (4.29m x 3.40m)

#### Dining Room

11' 11" x 9' 1" (3.63m x 2.77m)

## Kitchen

16' 0" x 8' 9" (4.88m x 2.67m)

#### Sun Room

9' 9" x 5' 1" (2.97m x 1.55m)

#### Shower Room

8' 11" x 4' 6" (2.72m x 1.37m)

# Ground Floor Approx. 52.9 sq. metres (569.3 sq. feet)