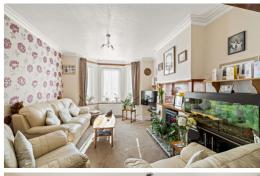

#### Lounge

14' 1" x 11' 2" (4.29m x 3.40m)

#### Dining Room

11' 11" x 9' 1" (3.63m x 2.77m)