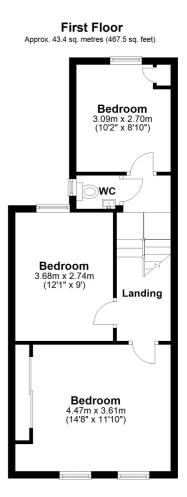

## First Floor Landing

**Bedroom One** 

#### 14' 8" x 11' 10" (4.47m x 3.61m)

Bedroom Two

12' 1" x 9' 0" (3.68m x 2.74m) W.C

**Bedroom Three** 10' 2" x 8' 10" (3.10m x 2.69m) Rear Garden