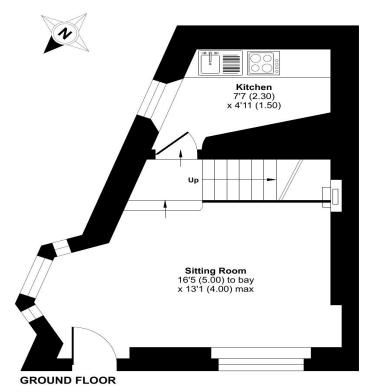

#### Frome Road, Beckington, Frome, BA11

Approximate Area = 452 sq ft / 41.9 sq m

For identification only - Not to scale

FIRST FLOOR

Floor plan produced in accordance with RICS Property Measurement Standards incorpoi International Property Measurement Standards (IPMS2 Residential). ©ntchecom 2024. Produced for Cooper and Tanner. REF: 1190002