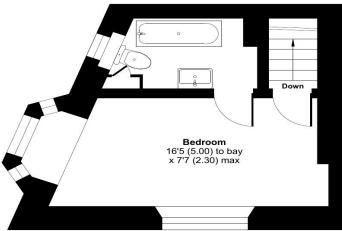

#### Frome Road, Beckington, Frome, BA11

Approximate Area = 452 sq ft / 41.9 sq m

For identification only - Not to scale

FIRST FLOOR

Floor plan produced in accordance with RICS Property Measurement Standards incorpoi International Property Measurement Standards (IPMS2 Residential). ©ntchecom 2024. Produced for Cooper and Tanner. REF: 1190002