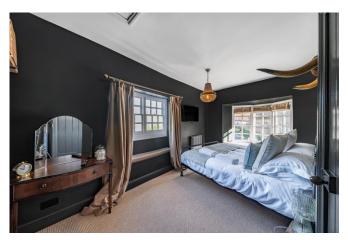

Spread over two floors, the cottage features a thoughtfully arranged layout. The Lounge has a large bay window which allows the room to be bathed in natural light. The kitchen boasts stunning units complemented by a granite worktop and a single electric Aga, combining functionality with charm. Upstairs, the well-proportioned bedroom offers comfort and the bathroom is finished to the highest standard with solid marble tiles and a luxurious free-standing cast iron bath and oversized rain shower.