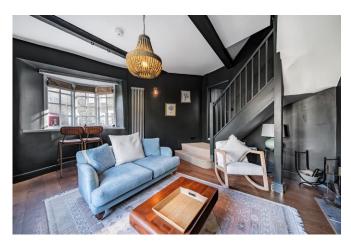

Spread over two floors, the cottage features a thoughtfully arranged layout. The Lounge has a large bay window which allows the room to be bathed in natural light. The kitchen boasts stunning units complemented by a granite worktop and a single electric Aga, combining functionality with charm. Upstairs, the well-proportioned bedroom offers comfort and the bathroom is finished to the highest standard with solid marble tiles and a luxurious free-standing cast iron bath and oversized rain shower.