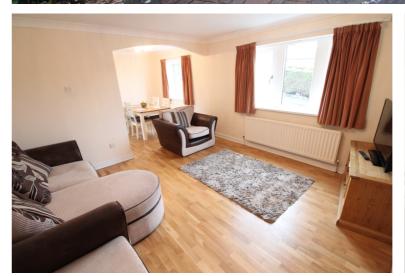

## **FULL DESCRIPTION**

Viewing is essential to fully appreciate this well maintained three bedroom semi-detached family home, situated in this popular residential location with excellent access to local schools and bus routes into Keighley town centre. The accommodation comprises of an entrance hall giving access to a useful cloaks WC. The lounge has an electric coal effect fire, radiator, and opens into a dining area. The kitchen has an attractive range of modern base and wall mounted units with integrated appliances to include oven, hob, microwave, fridge, freezer, and a useful under stairs storage cupboard. The conservatory measures approximately 17ft in length and has a double glazed door leading to the rear garden. To the first floor there are three bedrooms, the two doubles both having fitted wardrobes, and the smaller third bedroom having a built in cupboard. The bathroom completes the internal accommodation having a modern three piece suite comprising of a 'P' bath with shower over, wash hand basin, WC. Externally the property has a block paved drive leading to a garage with electric roller shutter doors. An artificial lawn to the side leads to a rear patio. EPC rating is D.