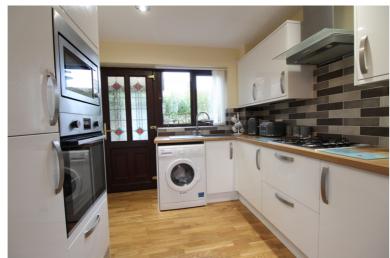

## **FULL DESCRIPTION**

Viewing is essential to fully appreciate this well maintained three bedroom semi-detached family home, situated in this popular residential location with excellent access to local schools and bus routes into Keighley town centre. The accommodation comprises of an entrance hall giving access to a useful cloaks WC. The lounge has an electric coal effect fire, radiator, and opens into a dining area. The kitchen has an attractive range of modern base and wall mounted units with integrated appliances to include oven, hob, microwave, fridge, freezer, and a useful under stairs storage cupboard. The conservatory measures approximately 17ft in length and has a double glazed door leading to the rear garden. To the first floor there are three bedrooms, the two doubles both having fitted wardrobes, and the smaller third bedroom having a built in cupboard. The bathroom completes the internal accommodation having a modern three piece suite comprising of a 'P' bath with shower over, wash hand basin, WC. Externally the property has a block paved drive leading to a garage with electric roller shutter doors. An artificial lawn to the side leads to a rear patio. EPC rating is D.