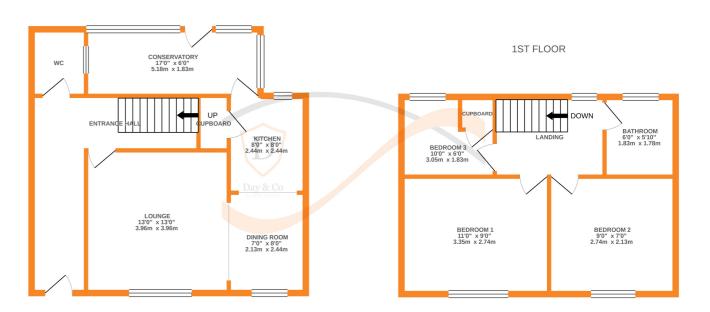

## **FULL DESCRIPTION**

Viewing is essential to fully appreciate this well maintained three bedroom semi-detached family home, situated in this popular residential location with excellent access to local schools and bus routes into Keighley town centre. The accommodation comprises of an entrance hall giving access to a useful cloaks WC. The lounge has an electric coal effect fire, radiator, and opens into a dining area. The kitchen has an attractive range of modern base and wall mounted units with integrated appliances to include oven, hob, microwave, fridge, freezer, and a useful under stairs storage cupboard. The conservatory measures approximately 17ft in length and has a double glazed door leading to the rear garden. To the first floor there are three bedrooms, the two doubles both having fitted wardrobes, and the smaller third bedroom having a built in cupboard. The bathroom completes the internal accommodation having a modern three piece suite comprising of a 'P' bath with shower over, wash hand basin, WC. Externally the property has a block paved drive leading to a garage with electric roller shutter doors. An artificial lawn to the side leads to a rear patio. EPC rating is D.

## **GROUND FLOOR**

Whilst every attempt has been made to ensure the accuracy of the floorplan contained here, measuremen of doors, windows, rooms and any other items are approximate and no responsibility is taken for any error omission or mis-statement. This plan is for illustrative purposes only and should be used as such by any prospective purchaser. The services, systems and applicates shown have not been tested and no guaran according to the process of the person of efficiency, can be given.