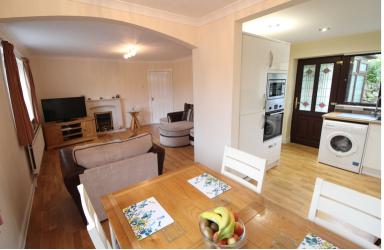

## **FULL DESCRIPTION**

Viewing is essential to fully appreciate this well maintained three bedroom semi-detached family home, situated in this popular residential location with excellent access to local schools and bus routes into Keighley town centre. The accommodation comprises of an entrance hall giving access to a useful cloaks WC. The lounge has an electric coal effect fire, radiator, and opens into a dining area. The kitchen has an attractive range of modern base and wall mounted units with integrated appliances to include oven, hob, microwave, fridge, freezer, and a useful under stairs storage cupboard. The conservatory measures approximately 17ft in length and has a double glazed door leading to the rear garden. To the first floor there are three bedrooms, the two doubles both having fitted wardrobes, and the smaller third bedroom having a built in cupboard. The bathroom completes the internal accommodation having a modern three piece suite comprising of a 'P' bath with shower over, wash hand basin, WC. Externally the property has a block paved drive leading to a garage with electric roller shutter doors. An artificial lawn to the side leads to a rear patio. EPC rating is D.