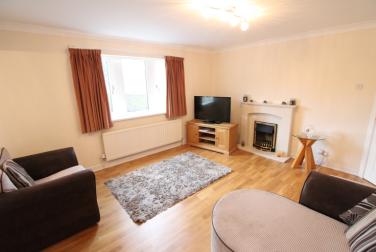

## **FULL DESCRIPTION**

Viewing is essential to fully appreciate this well maintained three bedroom semi-detached family home, situated in this popular residential location with excellent access to local schools and bus routes into Keighley town centre. The accommodation comprises of an entrance hall giving access to a useful cloaks WC. The lounge has an electric coal effect fire, radiator, and opens into a dining area. The kitchen has an attractive range of modern base and wall mounted units with integrated appliances to include oven, hob, microwave, fridge, freezer, and a useful under stairs storage cupboard. The conservatory measures approximately 17ft in length and has a double glazed door leading to the rear garden. To the first floor there are three bedrooms, the two doubles both having fitted wardrobes, and the smaller third bedroom having a built in cupboard. The bathroom completes the internal accommodation having a modern three piece suite comprising of a 'P' bath with shower over, wash hand basin, WC. Externally the property has a block paved drive leading to a garage with electric roller shutter doors. An artificial lawn to the side leads to a rear patio. EPC rating is D.