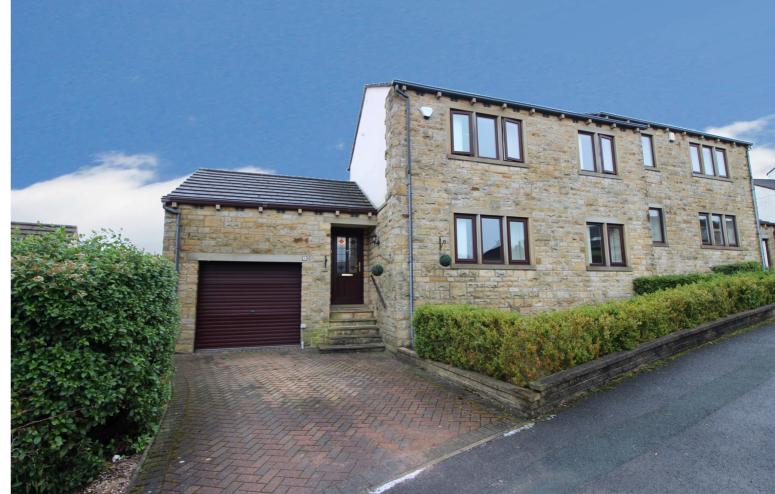

£165,000

- EPC rating Is D
- Three Bedrooms
- Block Paved Drive & Garage With Electric Doors
- · Spacious Semi-Detached Family Home
- Conservatory
- Popular Residential Location With Excellent Access To Schools

## **SUMMARY**

\*\*A SPACIOUS 3 BEDROOM SEMI-DETACHED FAMILY HOME SITUATED IN THIS POPULAR RESIDENTIAL LOCATION WITH EXCELLENT ACCESS TO LOCAL SCHOOLS!!\*\* Having a modern fitted kitchen with integrated appliances, modern bathroom, conservatory, block paved drive, garage with electric doors - VIEWING ESSENTIAL TO FULLY APPRECIATE!! EPC rating is D.

## **FULL DESCRIPTION**

Viewing is essential to fully appreciate this well maintained three bedroom semi-detached family home, situated in this popular residential location with excellent access to local schools and bus routes into Keighley town centre. The accommodation comprises of an entrance hall giving access to a useful cloaks WC. The lounge has an electric coal effect fire, radiator, and opens into a dining area. The kitchen has an attractive range of modern base and wall mounted units with integrated appliances to include oven, hob, microwave, fridge, freezer, and a useful under stairs storage cupboard. The conservatory measures approximately 17ft in length and has a double glazed door leading to the rear garden. To the first floor there are three bedrooms, the two doubles both having fitted wardrobes, and the smaller third bedroom having a built in cupboard. The bathroom completes the internal accommodation having a modern three piece suite comprising of a 'P' bath with shower over, wash hand basin, WC. Externally the property has a block paved drive leading to a garage with electric roller shutter doors. An artificial lawn to the side leads to a rear patio. EPC rating is D.