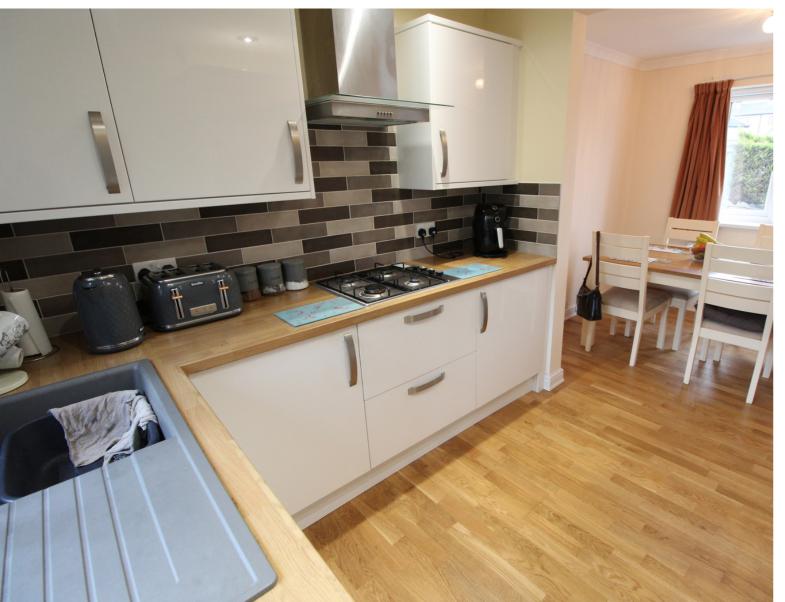

## **FULL DESCRIPTION**

Viewing is essential to fully appreciate this well maintained three bedroom semi-detached family home, situated in this popular residential location with excellent access to local schools and bus routes into Keighley town centre. The accommodation comprises of an entrance hall giving access to a useful cloaks WC. The lounge has an electric coal effect fire, radiator, and opens into a dining area. The kitchen has an attractive range of modern base and wall mounted units with integrated appliances to include oven, hob, microwave, fridge, freezer, and a useful under stairs storage cupboard. The conservatory measures approximately 17ft in length and has a double glazed door leading to the rear garden. To the first floor there are three bedrooms, the two doubles both having fitted wardrobes, and the smaller third bedroom having a built in cupboard. The bathroom completes the internal accommodation having a modern three piece suite comprising of a 'P' bath with shower over, wash hand basin, WC. Externally the property has a block paved drive leading to a garage with electric roller shutter doors. An artificial lawn to the side leads to a rear patio. EPC rating is D.