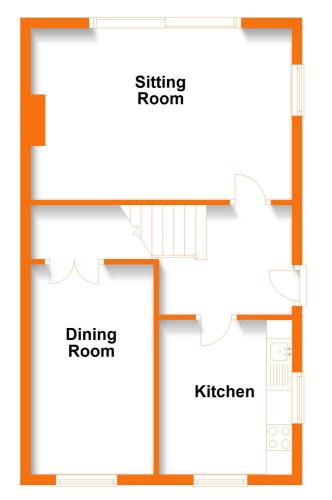

## **Ground Floor**

#### **Entrance**

Through front entrance door into hallway with stairs to first floor, doors into sitting room, dining room and kitchen.

#### **Sitting Room**

With radiator, flueless gas fire, side aspect double glazed window and double glazed sliding doors opening to the rear garden.

#### **Kitchen**

With matching wall and base units with work surfaces over, stainless steel sink and drainer with mixer tap over, space and plumbing for washing machine and recess for fridge/freezer. built-in oven with four ring gas hob and cooker hood over. Wall mounted boiler and dual aspect double glazed windows.

### **Dining Room**

With front aspect double glazed window, radiator and understairs storage cupboard.