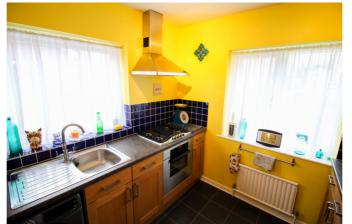

#### **Kitchen**

With matching wall and base units with work surfaces over, stainless steel sink and drainer with mixer tap over, space and plumbing for washing machine and recess for fridge/freezer. built-in oven with four ring gas hob and cooker hood over. Wall mounted boiler and dual aspect double glazed windows.