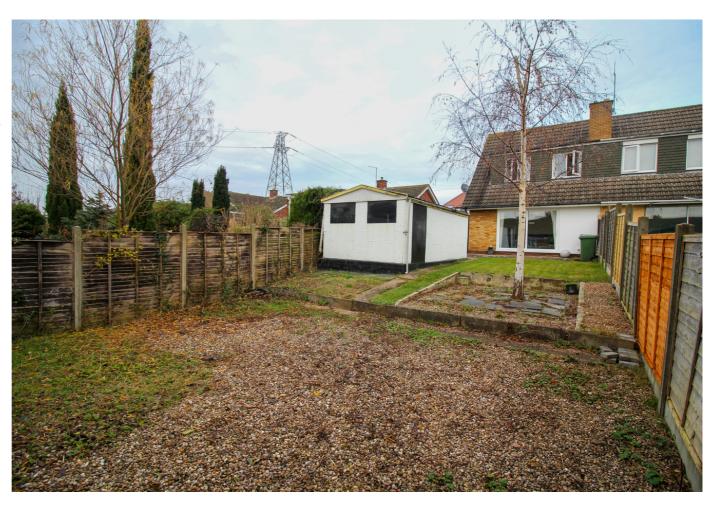

#### Outside

With lawned fore garden, drive leading to side entrance door and access to garage with up and over door and garden. Rear garden laid to patio, lawn and gravel with garage and fence boundaries to sides and rear.