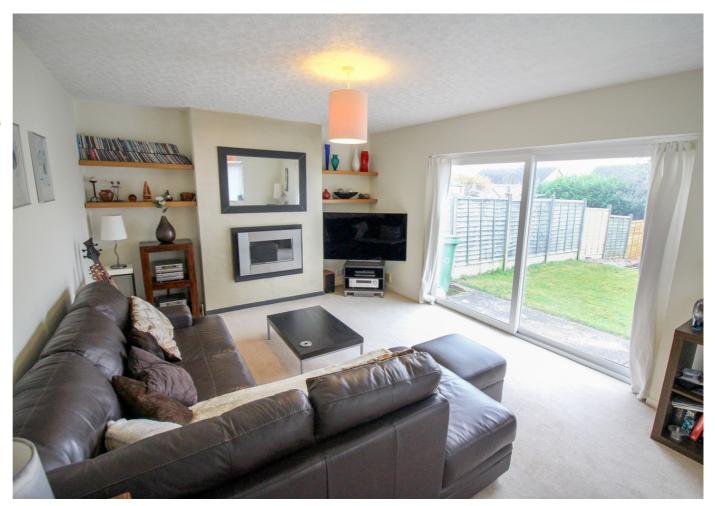

#### **Sitting Room**

With radiator, flueless gas fire, side aspect double glazed window and double glazed sliding doors opening to the rear garden.