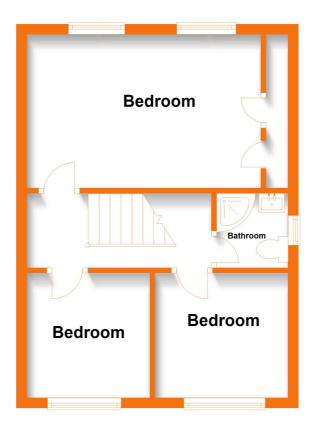

# **First Floor**

46 Foregate Street, Worcester WR1 1EE Tel: 01905 723545 info@hillsestateagents.co.uk www.hillsestateagents.co.uk

#### **First Floor Landing**

With doors into bedrooms one, two, three and bathroom.

#### Bedroom 1

With rear aspect double glazed windows, built-in wardrobes and radiator.

#### Bedroom 2

With front aspect double glazed window and radiator.

#### **Bedroom 3**

With front aspect double glazed window and radiator.

#### **Bathroom**

With side aspect double glazed window, WC, wash hand basin and shower.