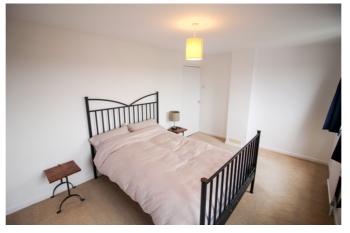

#### Bedroom 1

With rear aspect double glazed windows, built-in wardrobes and radiator.

#### Bedroom 2

With front aspect double glazed window and radiator.

#### **Bedroom 3**

With front aspect double glazed window and radiator.