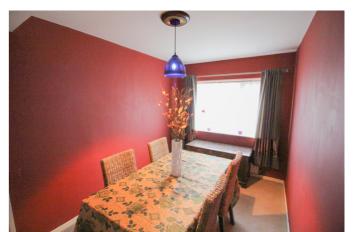

### **Dining Room**

With front aspect double glazed window, radiator and understairs storage cupboard.