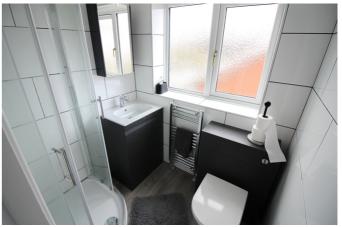

#### **Bathroom**

With side aspect double glazed window, WC, wash hand basin and shower.