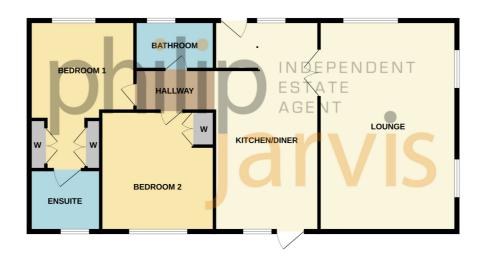

## **Features**

- Two Bedroom Detached Chalet Home Over 50's Development
- Gated Complex
- Brand New Residential Home
- Last Remaining Unit

- Ensuite To Master Bedroom
- High Specification Throughout

**Ground Floor** 

**Entrance Porch** 

Open Plan Lounge, Kitchen & Dining Room

**Master Bedroom** 

**Ensuite Shower Room** 

**Bedroom Two** 

**Bathroom** 

**Exterior** 

**Wrap Around Private Decking Area** 

**Communal Parking** 

**GROUND FLOOR** 

Please Note: All dimensions are approximate and quoted for guidance only. Reference to appliances and/or services does not

Building Regulations compliance. These particulars do not constitute or form part of an offer or contact, nor may they be regarded as representations. All interested parties must themselves verify their accuracy. Where a room layout or virtual tour included this is for the general guidance only. it is not to scale and its accuracy cannot be confirmed.