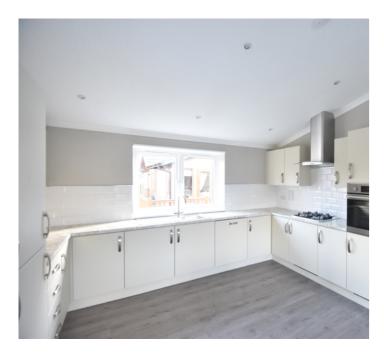

This brand new Westfield design home is ready and available for occupation immediately.

Built to a high specification this property consists of an entrance porch, open plan living, kitchen and dining room which leads to a private decking area, master bedroom with ensuite and walk in wardrobe, second bedroom with walk in wardrobe and separate family bathroom.

**Entrance Porch** 

Open Plan Lounge, Kitchen & Dining Room

**Master Bedroom** 

**Ensuite Shower Room** 

**Bedroom Two** 

**Bathroom** 

**Exterior** 

**Wrap Around Private Decking Area** 