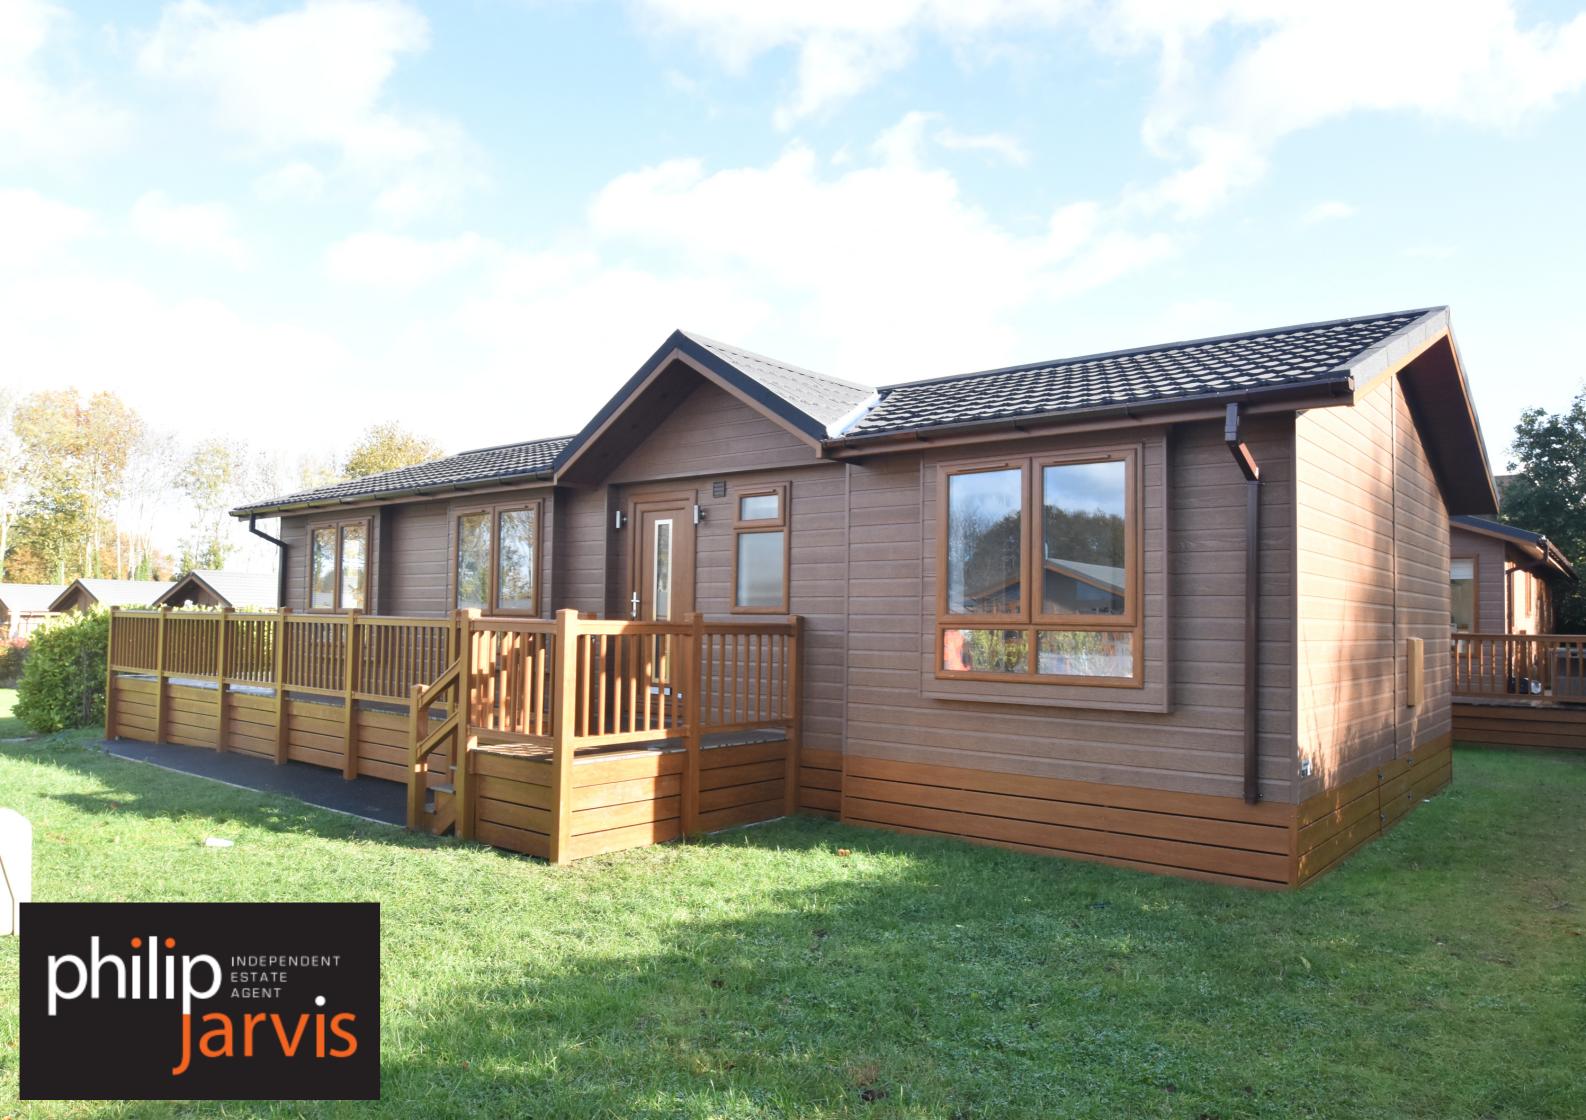

## **Property Summary**

"This is the last unit available on such a fantastic site" - Matthew Gilbert, Branch Manager.

This Omar built Chalet home is located on the very popular gated development of Heath Park found on the rural outskirts of East Malling.

This brand new Westfield design home is ready and available for occupation immediately.

Built to a high specification this property consists of an entrance porch, open plan living, kitchen and dining room which leads to a private decking area, master bedroom with ensuite and walk in wardrobe, second bedroom with walk in wardrobe and separate family bathroom.

This home benefits from a ground rent of £3000 per annum which includes grounds maintenance and council tax rates. All properties include parking and the use of the communal grounds and bin store.

Ready and available to view immediately, so please book a viewing to avoid disappointment.