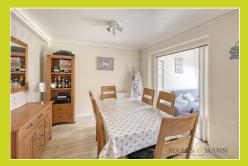

## **Dining Area**

3.15m x 2.95m (10' 4" x 9' 8")

Skimmed ceiling, overhead lighting, radiator and laminate flooring.

## Kitchen

5.83m x 2.47m (19' 2" x 8' 1")

Extended kitchen with skimmed ceiling, overhead lighting, half vaulted ceiling with skylight, rear aspect UPVC double glazed window and laminate flooring. Kitchen consists of integrated washing machine, dishwasher, sink-drainer, gas hob and double oven with space for a fridge freezer.