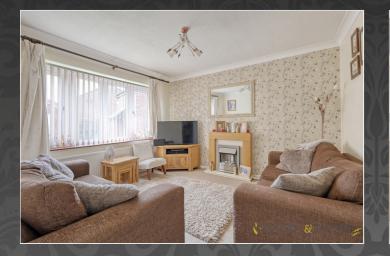

## Lounge

3.50m x 3.20m (11' 6" x 10' 6")

Plastered ceiling, overhead lighting, front aspect UPVC double glazed bay window, radiator, electric fireplace and carpeted flooring.

## Sitting Room

2.58m x 2.52m (8' 6" x 8' 3")

Skimmed vaulted ceiling, skylight, rear aspect UPVC double glazed French doors, radiator, wall lighting and carpeted flooring.