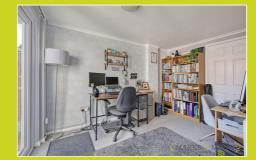

## Office

3.48m x 2.39m (11' 5" x 7' 10")

Skimmed ceiling, overhead lighting, rear aspect UPVC double glazed back door and side panel window, radiator and carpeted flooring.