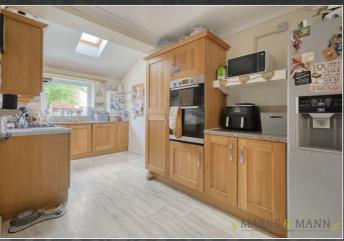

## Kitchen

5.83m x 2.47m (19' 2" x 8' 1")

Extended kitchen with skimmed ceiling, overhead lighting, half vaulted ceiling with skylight, rear aspect UPVC double glazed window and laminate flooring. Kitchen consists of integrated washing machine, dishwasher, sink-drainer, gas hob and double oven with space for a fridge freezer.