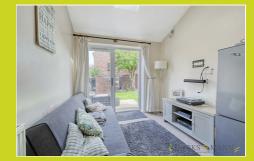

## Sitting Room

2.58m x 2.52m (8' 6" x 8' 3")

Skimmed vaulted ceiling, skylight, rear aspect UPVC double glazed French doors, radiator, wall lighting and carpeted flooring.