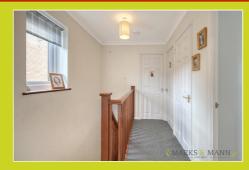

### Hallway

Plastered ceiling, overhead lighting, carpeted stairs leading to first floor, under-stair storage cupboard, side aspect UPVC double glazed window and carpeted flooring.

## Landing

Plastered ceiling, overhead lighting, loft access hatch, side aspect UPVC double glazed widow, airing cupboard and carpeted flooring.