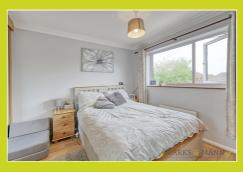

#### Bedroom One

3.67m x 2.87m (12' 0" x 9' 5")

Plastered ceiling, overhead lighting, rear aspect UPVC double glazed window, radiator, fitted wardrobes and wood effect flooring.