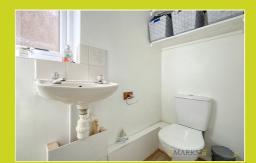

### Bathroom

2.40m x 1.52m (7' 10" x 5' 0")

Three piece bathroom with plastered ceiling, overhead lighting, rear aspect JPVC double glazed obscured window, heated towel rack and laminate flooring.