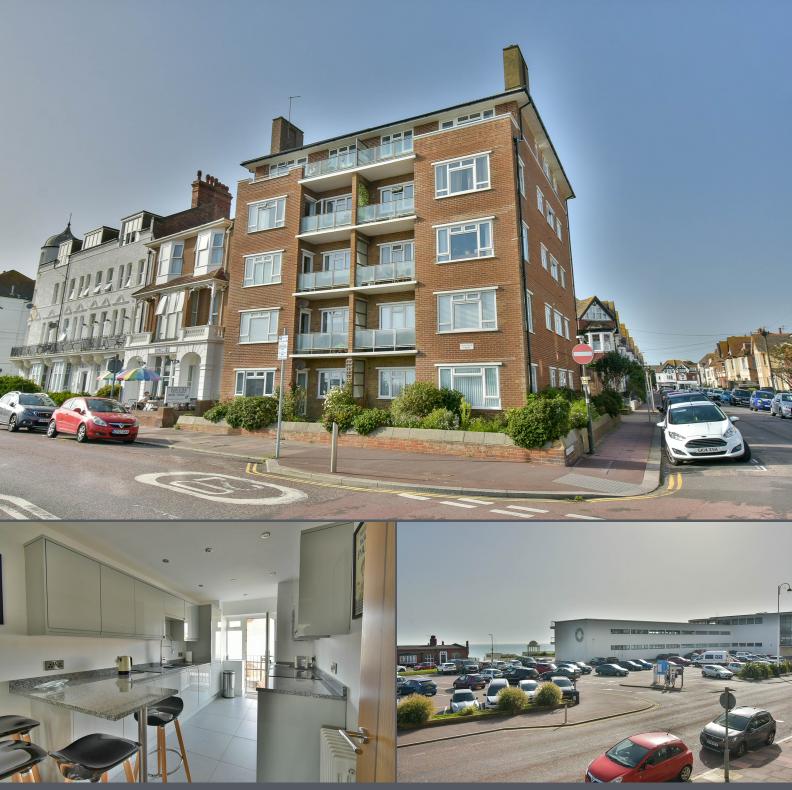

## Marina Bexhill on Sea TN40 1DL

£269,950 Leasehold

An immaculately presented, bright and spacious two bedroom first floor purpose built flat ideally situated on Bexhill Seafront and within the Town Centre. This fine apartment has undergone significant improvement by the current owner and boasts; communal entrance with stairs and lift rising to the first floor, large entrance hall, triple aspect lounge/dining room with door to the SOUTH FACING BALCONY, recently modernised kitchen with granite surfaces, two double bedrooms and a stunning bathroom. The property will also be sold with a share of freehold and NO ONWARD CHAIN. EPC=D