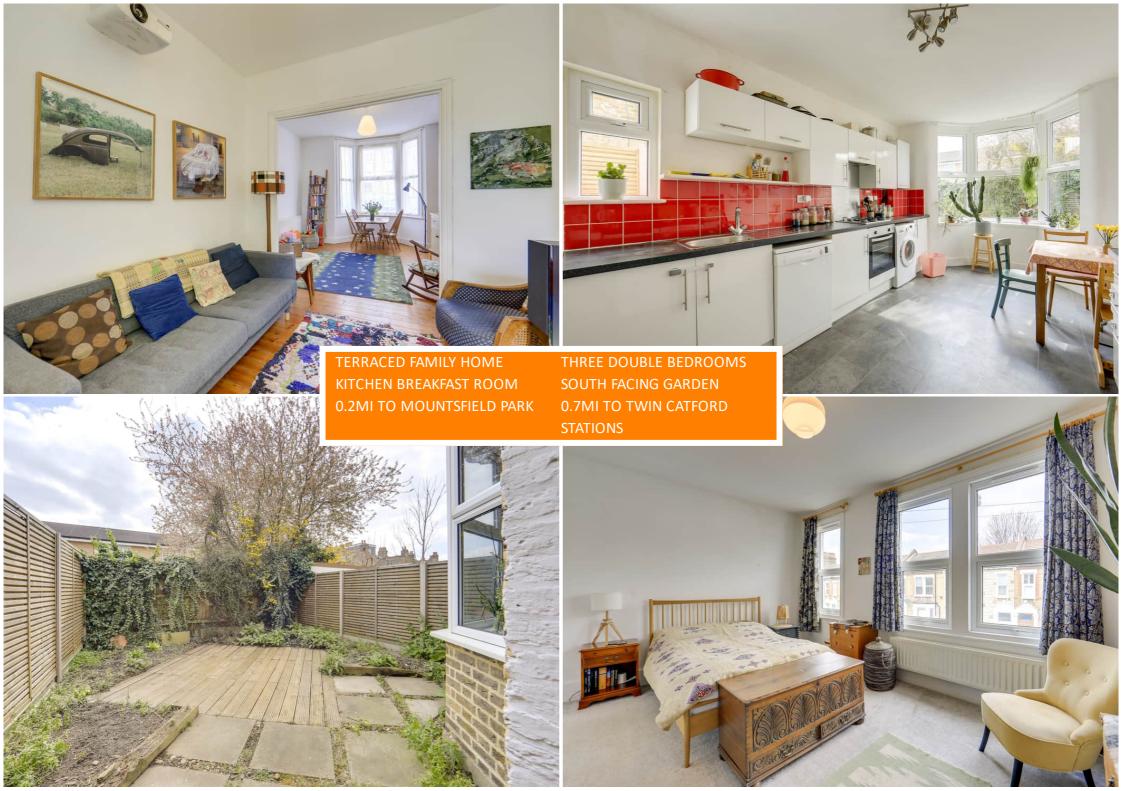

# Read all about it...

A light and spacious three-bedroom terraced home, just moments from the beautiful open spaces of Mountsfield Park.

Stepping inside, the ground floor boasts a bright and airy double reception room, perfect for relaxing or entertaining. The spacious kitchen/breakfast room features modern units, ample counter space, and a charming bay window overlooking the south-facing garden. Upstairs, three generously sized bedrooms provide comfortable living, complemented by a family bathroom and access to the loft for additional storage.

## **Reception Room**

3.78m x 3.50m (12'5" x 11'6")

Double-glazed bay windows, pendant ceiling light, radiator, wood flooring.

# Kitchen

4.92m x 3.12m (16'2" x 10'3")

Double-glazed windows, door to garden, fitted kitchen units, sink with mixer tap and drainer, integrated oven, gas hob and extractor hood, plumbing for washing machine and dishwasher, radiator, vinyl flooring.

## Garden

Call **020 8690 3656** or email us at **catford@stanfordestates.london** to arrange a viewing or request further information

Total Area: 104.0 m<sup>2</sup> ... 1119 ft<sup>2</sup>

Drawn for Stanfords Sales & Lettings