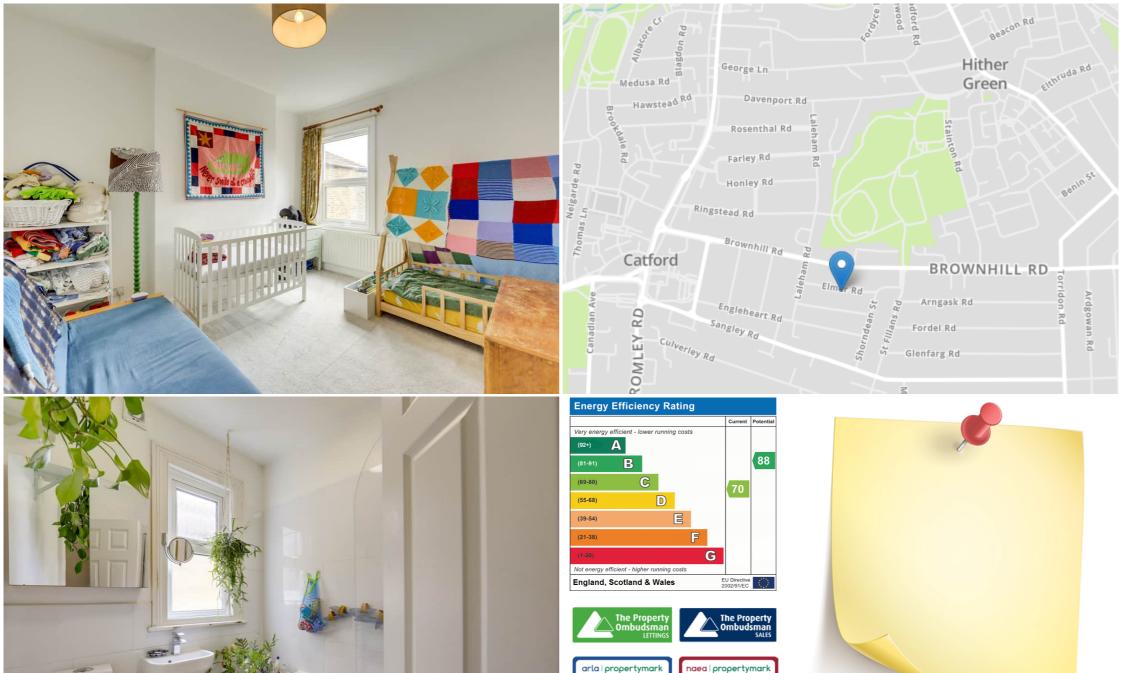

Ideally located just 0.7 miles from the Twin Catford Stations, the home offers excellent transport links with quick and frequent services to Central London. The vibrant local area is rich in amenities, including independent shops, supermarkets, and a fantastic selection of dining options, while families will appreciate the highly regarded nurseries and schools nearby, such as Rushey Green Primary.

# **Bedroom**

4.90m x 3.50m (16'1" x 11'6")

Double-glazed windows, pendant ceiling light, radiator, fitted carpet.

### **Bedroom**

3.50m x 3.22m (11'6" x 10'7")

Double-glazed window, pendant ceiling light, radiator, fitted carpet.

## **Bedroom**

3.12m x 3.03m (10'3" x 9'11")

Double-glazed window, pendant ceiling light, radiator, fitted carpet.

# Bathroom

2.17m x 1.80m (7'1" x 5'11")

Double-glazed window, ceiling light, bathtub with shower and screen, washbasin, WC, heated towel rail, vinyl flooring.

OUTSIDE