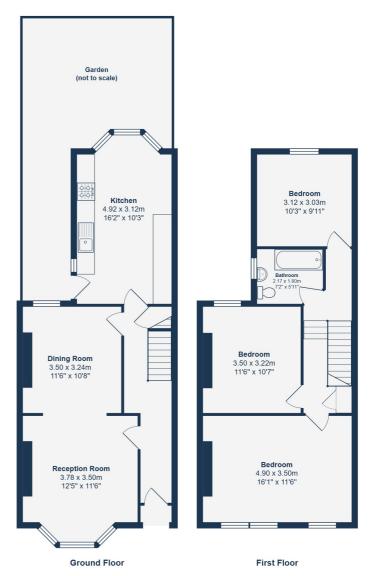

#### **GROUND FLOOR**

## **Entrance Hall**

Pendant ceiling light, understairs storage cupboard, wood flooring.

## **Reception Room**

3.78m x 3.50m (12'5" x 11'6")

Double-glazed bay windows, pendant ceiling light, radiator, wood flooring.

## **Dining Room**

3.50m x 3.24m (11'6" x 10'8")

Double-glazed window, pendant ceiling light, radiator, wood flooring.

# Kitchen

4.92m x 3.12m (16'2" x 10'3")

Double-glazed windows, door to garden, fitted kitchen units, sink with mixer tap and drainer, integrated oven, gas hob and extractor hood, plumbing for washing machine and dishwasher, radiator, vinyl flooring.

FIRST FLOOR

#### Landing

Pendant ceiling light, storage cupboard, wood flooring.

# **Bedroom**

4.90m x 3.50m (16'1" x 11'6")

Double-glazed windows, pendant ceiling light, radiator, fitted carpet.

### **Bedroom**

3.50m x 3.22m (11'6" x 10'7")

Double-glazed window, pendant ceiling light, radiator, fitted carpet.

## **Bedroom**

3.12m x 3.03m (10'3" x 9'11")

Double-glazed window, pendant ceiling light, radiator, fitted carpet.

# Bathroom

2.17m x 1.80m (7'1" x 5'11")

Double-glazed window, ceiling light, bathtub with shower and screen, washbasin, WC, heated towel rail, vinyl flooring.

OUTSIDE

## Garden

Call **020 8690 3656** or email us at **catford@stanfordestates.london** to arrange a viewing or request further information

Total Area: 104.0 m<sup>2</sup> ... 1119 ft<sup>2</sup>

Drawn for Stanfords Sales & Lettings