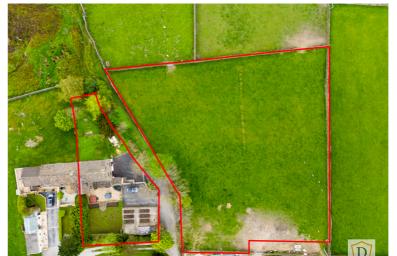

## **FULL DESCRIPTION**

A rare opportunity has arisen to be able to purchase a spacious, four bedroom family home with a well tended garden, underhouse garage/workshop along with a 1.3 (approx) acre field. Situated in a semi-rural location with far reaching panoramic views an internal viewing is advised to fully appreciate this desireable home. In brief the accommodation comprises of an Entrance Lobby/Cloak Room, Hall, Ground Floor w.c., Living Room with dual aspect windows and wood burning stove, Farmhouse Style Dining Kitchen with a range of fitted wall and base units, counter worktops, Belfast style sink, range cooker, open plan through to a Sitting Room with stove fire, windows to the front and a Study Area to the side. First Floor - Landing - Bedroom with Walkin Wardrobe and En-Suite Shower Room, Spacious Second Bedroom which has been extended to the front, good sized Third Bedroom to the rear, House Bathroom. Second Floor - Upper Floor Bedroom with storage and window to the side. LPG Heating, Septic Tank, Mains Water, Mains Electric. Outside - To the front is a pleasant garden with lawn, borders and patio, gated driveway providing off road parking. Underhouse Garage/Workshop. Area of land to the rear. Greenhouse with potting shed. Field to side c 1.3 Acres. Vendor has informed us their may be an option to buy c 2.7 Acres. EPC Rating E