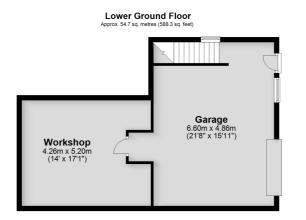

Ground Floor Approx. 93.4 sq. metres (1005.3 sq. feet)

re Floor Plan is for illustrative purposes only. While we do not doubt the floor plans accuracy, we make no guarantee, warrant, or representation as to the accuracy and completeness of the floor plan. You or your advisors shoul control to the property for your space requirements.