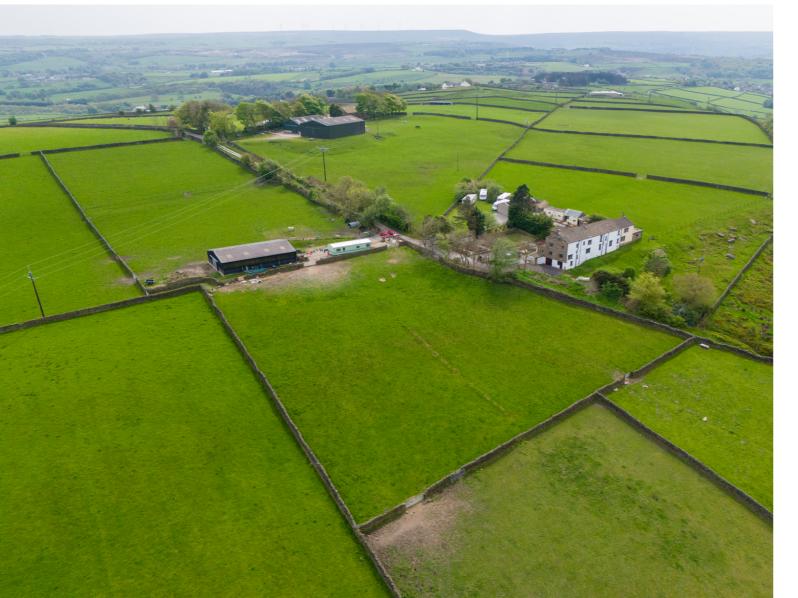

## **SUMMARY**

\*\* AN EXTENDED 4 BEDROOM FORMER FARMHOUSE WITH c 1.3 ACRE FIELD (MAYBE AN OPTION TO BUY AN ADDITIONAL c 2.7 ACRE'S), UNDERHOUSE GARAGE/WORKSHOP, FAR REACHING VIEWS, AMPLE PARKING, EPC RATING E \*\*

## **FULL DESCRIPTION**

A rare opportunity has arisen to be able to purchase a spacious, four bedroom family home with a well tended garden, underhouse garage/workshop along with a 1.3 (approx) acre field. Situated in a semi-rural location with far reaching panoramic views an internal viewing is advised to fully appreciate this desireable home. In brief the accommodation comprises of an Entrance Lobby/Cloak Room, Hall, Ground Floor w.c., Living Room with dual aspect windows and wood burning stove, Farmhouse Style Dining Kitchen with a range of fitted wall and base units, counter worktops, Belfast style sink, range cooker, open plan through to a Sitting Room with stove fire, windows to the front and a Study Area to the side. First Floor - Landing - Bedroom with Walkin Wardrobe and En-Suite Shower Room, Spacious Second Bedroom which has been extended to the front, good sized Third Bedroom to the rear, House Bathroom. Second Floor - Upper Floor Bedroom with storage and window to the side. LPG Heating, Septic Tank, Mains Water, Mains Electric. Outside - To the front is a pleasant garden with lawn, borders and patio, gated driveway providing off road parking. Underhouse Garage/Workshop. Area of land to the rear. Greenhouse with potting shed. Field to side c 1.3 Acres. Vendor has informed us their may be an option to buy c 2.7 Acres. EPC Rating E