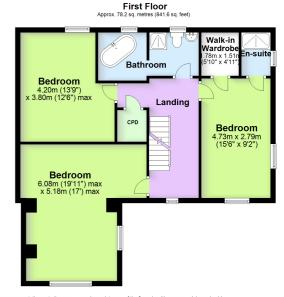

## **FULL DESCRIPTION**

A rare opportunity has arisen to be able to purchase a spacious, four bedroom family home with a well tended garden, underhouse garage/workshop along with a 1.3 (approx) acre field. Situated in a semi-rural location with far reaching panoramic views an internal viewing is advised to fully appreciate this desireable home. In brief the accommodation comprises of an Entrance Lobby/Cloak Room, Hall, Ground Floor w.c., Living Room with dual aspect windows and wood burning stove, Farmhouse Style Dining Kitchen with a range of fitted wall and base units, counter worktops, Belfast style sink, range cooker, open plan through to a Sitting Room with stove fire, windows to the front and a Study Area to the side. First Floor - Landing - Bedroom with Walkin Wardrobe and En-Suite Shower Room, Spacious Second Bedroom which has been extended to the front, good sized Third Bedroom to the rear, House Bathroom. Second Floor - Upper Floor Bedroom with storage and window to the side. LPG Heating, Septic Tank, Mains Water, Mains Electric. Outside - To the front is a pleasant garden with lawn, borders and patio, gated driveway providing off road parking. Underhouse Garage/Workshop. Area of land to the rear. Greenhouse with potting shed. Field to side c 1.3 Acres. Vendor has informed us their may be an option to buy c 2.7 Acres. EPC Rating E