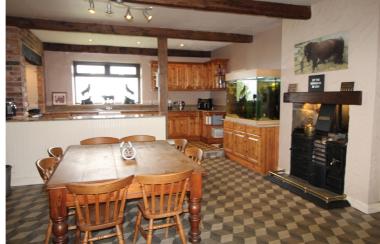

## **FULL DESCRIPTION**

A rare opportunity has arisen to be able to purchase a spacious, four bedroom family home with a well tended garden, underhouse garage/workshop along with a 1.3 (approx) acre field. Situated in a semi-rural location with far reaching panoramic views an internal viewing is advised to fully appreciate this desireable home. In brief the accommodation comprises of an Entrance Lobby/Cloak Room, Hall, Ground Floor w.c., Living Room with dual aspect windows and wood burning stove, Farmhouse Style Dining Kitchen with a range of fitted wall and base units, counter worktops, Belfast style sink, range cooker, open plan through to a Sitting Room with stove fire, windows to the front and a Study Area to the side. First Floor - Landing - Bedroom with Walkin Wardrobe and En-Suite Shower Room, Spacious Second Bedroom which has been extended to the front, good sized Third Bedroom to the rear, House Bathroom. Second Floor - Upper Floor Bedroom with storage and window to the side. LPG Heating, Septic Tank, Mains Water, Mains Electric. Outside - To the front is a pleasant garden with lawn, borders and patio, gated driveway providing off road parking. Underhouse Garage/Workshop. Area of land to the rear. Greenhouse with potting shed. Field to side c 1.3 Acres. Vendor has informed us their may be an option to buy c 2.7 Acres. EPC Rating E