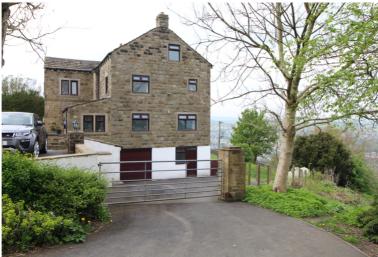

## **FULL DESCRIPTION**

A rare opportunity has arisen to be able to purchase a spacious, four bedroom family home with a well tended garden, underhouse garage/workshop along with a 1.3 (approx) acre field. Situated in a semi-rural location with far reaching panoramic views an internal viewing is advised to fully appreciate this desireable home. In brief the accommodation comprises of an Entrance Lobby/Cloak Room, Hall, Ground Floor w.c., Living Room with dual aspect windows and wood burning stove, Farmhouse Style Dining Kitchen with a range of fitted wall and base units, counter worktops, Belfast style sink, range cooker, open plan through to a Sitting Room with stove fire, windows to the front and a Study Area to the side. First Floor - Landing - Bedroom with Walkin Wardrobe and En-Suite Shower Room, Spacious Second Bedroom which has been extended to the front, good sized Third Bedroom to the rear, House Bathroom. Second Floor - Upper Floor Bedroom with storage and window to the side. LPG Heating, Septic Tank, Mains Water, Mains Electric. Outside - To the front is a pleasant garden with lawn, borders and patio, gated driveway providing off road parking. Underhouse Garage/Workshop. Area of land to the rear. Greenhouse with potting shed. Field to side c 1.3 Acres. Vendor has informed us their may be an option to buy c 2.7 Acres. EPC Rating E