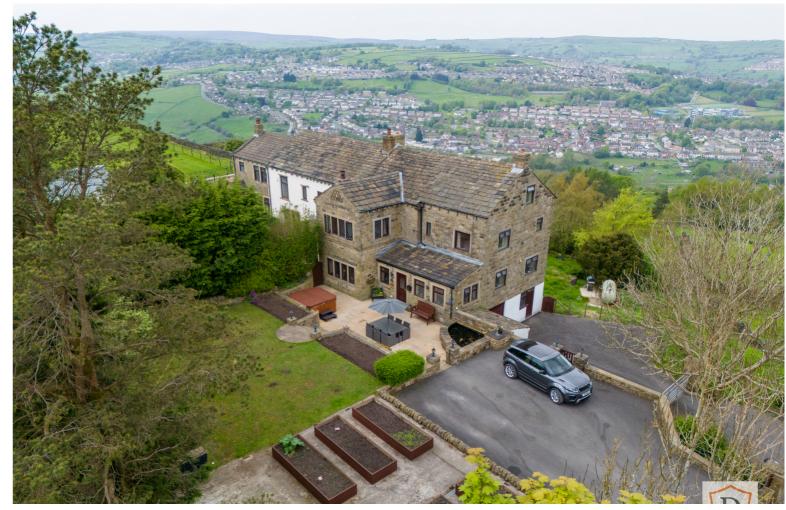

## **FULL DESCRIPTION**

A rare opportunity has arisen to be able to purchase a spacious, four bedroom family home with a well tended garden, underhouse garage/workshop along with a 1.3 (approx) acre field. Situated in a semi-rural location with far reaching panoramic views an internal viewing is advised to fully appreciate this desireable home. In brief the accommodation comprises of an Entrance Lobby/Cloak Room, Hall, Ground Floor w.c., Living Room with dual aspect windows and wood burning stove, Farmhouse Style Dining Kitchen with a range of fitted wall and base units, counter worktops, Belfast style sink, range cooker, open plan through to a Sitting Room with stove fire, windows to the front and a Study Area to the side. First Floor - Landing - Bedroom with Walkin Wardrobe and En-Suite Shower Room, Spacious Second Bedroom which has been extended to the front, good sized Third Bedroom to the rear, House Bathroom. Second Floor - Upper Floor Bedroom with storage and window to the side. LPG Heating, Septic Tank, Mains Water, Mains Electric. Outside - To the front is a pleasant garden with lawn, borders and patio, gated driveway providing off road parking. Underhouse Garage/Workshop. Area of land to the rear. Greenhouse with potting shed. Field to side c 1.3 Acres. Vendor has informed us their may be an option to buy c 2.7 Acres. EPC Rating E