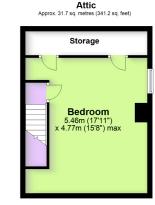

## **FULL DESCRIPTION**

A rare opportunity has arisen to be able to purchase a spacious, four bedroom family home with a well tended garden, underhouse garage/workshop along with a 1.3 (approx) acre field. Situated in a semi-rural location with far reaching panoramic views an internal viewing is advised to fully appreciate this desireable home. In brief the accommodation comprises of an Entrance Lobby/Cloak Room, Hall, Ground Floor w.c., Living Room with dual aspect windows and wood burning stove, Farmhouse Style Dining Kitchen with a range of fitted wall and base units, counter worktops, Belfast style sink, range cooker, open plan through to a Sitting Room with stove fire, windows to the front and a Study Area to the side. First Floor - Landing - Bedroom with Walkin Wardrobe and En-Suite Shower Room, Spacious Second Bedroom which has been extended to the front, good sized Third Bedroom to the rear, House Bathroom. Second Floor - Upper Floor Bedroom with storage and window to the side. LPG Heating, Septic Tank, Mains Water, Mains Electric. Outside - To the front is a pleasant garden with lawn, borders and patio, gated driveway providing off road parking. Underhouse Garage/Workshop. Area of land to the rear. Greenhouse with potting shed. Field to side c 1.3 Acres. Vendor has informed us their may be an option to buy c 2.7 Acres. EPC Rating E