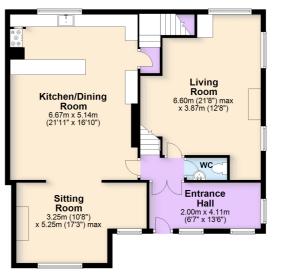

## **FULL DESCRIPTION**

A rare opportunity has arisen to be able to purchase a spacious, four bedroom family home with a well tended garden, underhouse garage/workshop along with a 1.3 (approx) acre field. Situated in a semi-rural location with far reaching panoramic views an internal viewing is advised to fully appreciate this desireable home. In brief the accommodation comprises of an Entrance Lobby/Cloak Room, Hall, Ground Floor w.c., Living Room with dual aspect windows and wood burning stove, Farmhouse Style Dining Kitchen with a range of fitted wall and base units, counter worktops, Belfast style sink, range cooker, open plan through to a Sitting Room with stove fire, windows to the front and a Study Area to the side. First Floor - Landing - Bedroom with Walkin Wardrobe and En-Suite Shower Room, Spacious Second Bedroom which has been extended to the front, good sized Third Bedroom to the rear, House Bathroom. Second Floor - Upper Floor Bedroom with storage and window to the side. LPG Heating, Septic Tank, Mains Water, Mains Electric. Outside - To the front is a pleasant garden with lawn, borders and patio, gated driveway providing off road parking. Underhouse Garage/Workshop. Area of land to the rear. Greenhouse with potting shed. Field to side c 1.3 Acres. Vendor has informed us their may be an option to buy c 2.7 Acres. EPC Rating E

Ground Floor Approx. 93.4 sq. metres (1005.3 sq. feet)

re Floor Plan is for illustrative purposes only. While we do not doubt the floor plans accuracy, we make no guarantee, warrant, or representation as to the accuracy and completeness of the floor plan. You or your advisors shoul control to the property for your space requirements.