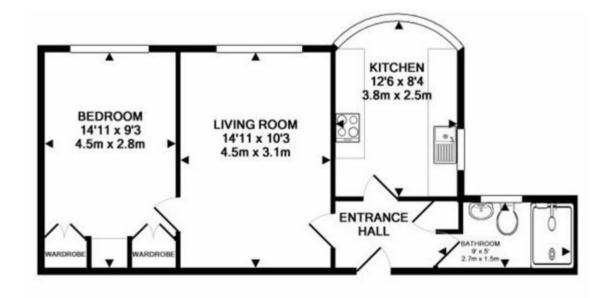

## TOTAL APPROX. FLOOR AREA 518 SQ.FT. (48.1 SQ.M.)

Whilst every attempt has been made to ensure the accuracy of the floor plan contained here, measurements of doors, windows, rooms and any other items are approximate and no responsibility is taken for any error, omission, or mis-statement. This plan is for illustrative purposes only and should be used as such by any prospective purchaser. The services, systems and appliances shown have not been tested and no guarantee as to their operability or efficiency can be given

Made with Metropix ©2020

Offered for sale with no ongoing chain, this first floor flat is West facing and all rooms are in very good decorative order, making it an easy move-in for its new owner. Accommodation includes a good sized lounge, large double bedroom with built-in storage system, a modern shower room and a well-appointed kitchen featuring a bow window with space for a breakfast table and chairs. The property benefits from double-glazed windows throughout and gas central heating with a Worcester boiler fitted May 2022 and Hive Smart Thermostat.