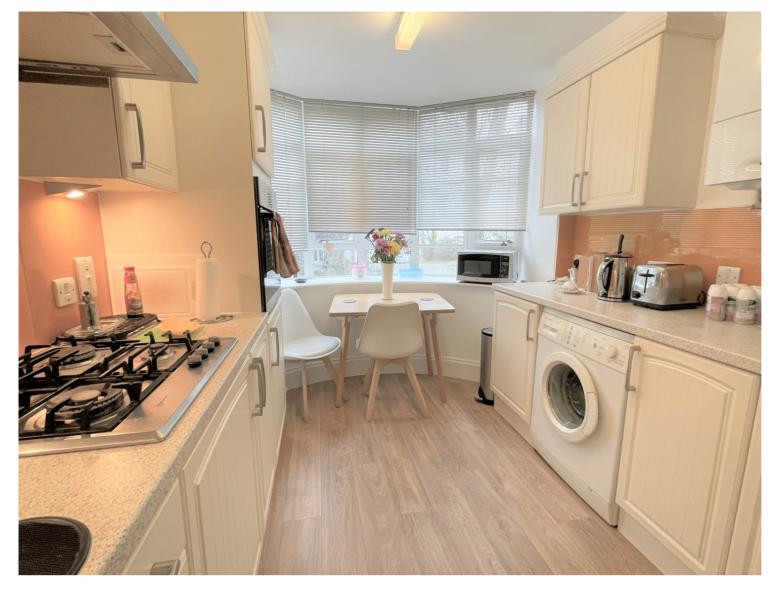

Made with Metropix ©2020

Offered for sale with no ongoing chain, this first floor flat is West facing and all rooms are in very good decorative order, making it an easy move-in for its new owner. Accommodation includes a good sized lounge, large double bedroom with built-in storage system, a modern shower room and a well-appointed kitchen featuring a bow window with space for a breakfast table and chairs. The property benefits from double-glazed windows throughout and gas central heating with a Worcester boiler fitted May 2022 and Hive Smart Thermostat.