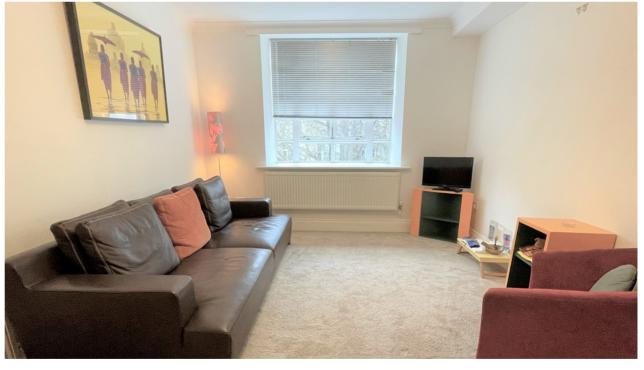

Made with Metropix ©2020

Offered for sale with no ongoing chain, this first floor flat is West facing and all rooms are in very good decorative order, making it an easy move-in for its new owner. Accommodation includes a good sized lounge, large double bedroom with built-in storage system, a modern shower room and a well-appointed kitchen featuring a bow window with space for a breakfast table and chairs. The property benefits from double-glazed windows throughout and gas central heating with a Worcester boiler fitted May 2022 and Hive Smart Thermostat.