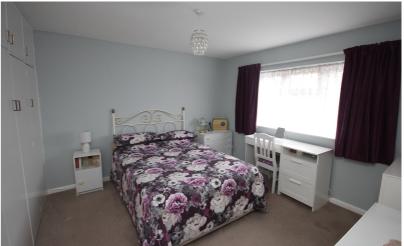

#### Bedroom One

11' 11" x 10' 10" (3.63m x 3.30m)

Double glazed window to the front aspect. Range of fitted wardrobes along one wall.