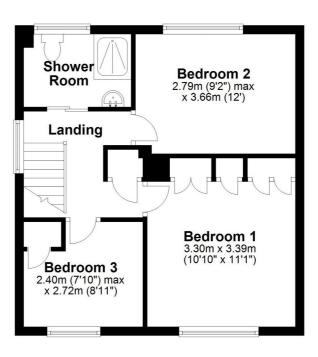

# Landing

Double glazed window to the side aspect. Linen cupboard. Access to the loft space.

#### Bedroom One

11' 11" x 10' 10" (3.63m x 3.30m)

Double glazed window to the front aspect. Range of fitted wardrobes along one wall.

## Bedroom Two

12' 0" x 9' 2" (3.66m x 2.79m)

Double glazed window to the rear aspect.

## Bedroom Three

8' 11" x 7' 10" (2.72m x 2.39m) Double glazed window to the front aspect. Overstairs cupboard.

#### Shower Room

A spacious wet room style shower room with a low level wc, wash basin and shower. Tiled walls. Double glazed window to the rear.

**Ground Floor** 

Approx. 43.0 sq. metres (463.1 sq. feet)

First Floor
Approx. 41.6 sq. metres (447.8 sq. feet)

All measurements are approximate and quoted in metric with imperial equivalents and for general guidance only and whilst every attempt has been made to ensure accuracy, they must not be relied on. The fixtures, fittings and appliances referred to have not been tested and therefore no guarantee can be given and that they are in working order. Internal photographs are reproduced for general information and it must not be inferred that any item shown is included with the property. For a free valuation, contact the numbers listed on the brochure