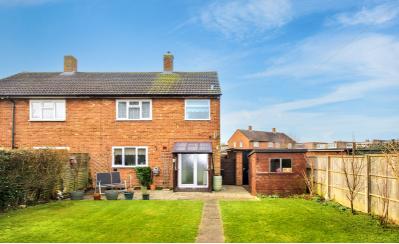

#### Rear Garden

Approx. 55ft x 36ft a laid mainly to lawn with hedge and timber fence borders. Personal door to the garage. Timber shed and greenhouse. Gated access at the rear and hardstanding for a caravan.