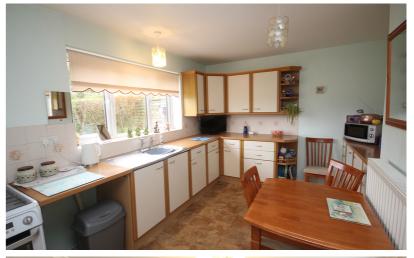

# Kitchen/Diner

13' 11" x 10' 4" (4.24m x 3.15m)

Fitted in a range of matching base and eye level units providing ample storage space.
Single drainer stainless steel sink unit.
Plumbing for a washing machine and space for a cooker. Serving hatch. Radiator.
Double glazed window to the rear aspect.