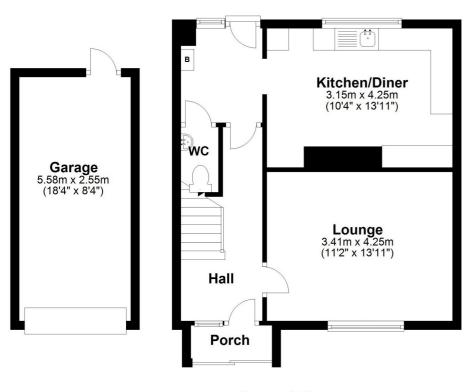

#### **Ground Floor**

#### **Entrance Porch**

Entrance porch with sliding glazed door leading to the entrance hall.

#### Entrance Hall

Stairs to the first floor with cupboard under. Meter cupboard.

### Lounge

13' 11" x 11' 2" (4.24m x 3.40m)

Double glazed window to the front aspect. Radiator. Tv point.

# Rear Hall/Utility Area.

Double glazed door leading to the rear garden. Fitted cupboards. Wall mounted gas boiler serving hot water and central heating.

#### Cloakroom

Comprising a Saniflo macerator wc. Wash basin.

# Kitchen/Diner

13' 11" x 10' 4" (4.24m x 3.15m)

Fitted in a range of matching base and eye level units providing ample storage space.
Single drainer stainless steel sink unit.
Plumbing for a washing machine and space for a cooker. Serving hatch. Radiator.
Double glazed window to the rear aspect.

# Garage

18' 4" x 8' 4" (5.59m x 2.54m) Single garage with power and light.

Total area: approx. 84.6 sq. metres (910.8 sq. feet)

Energy Efficiency Rating

Very energy efficient - lower running costs
(32-1) A
(13-91) B
(19-84) C
(13-85) D
(19-84) E
(11-38) F
(11-38)

**Ground Floor** 

Approx. 43.0 sq. metres (463.1 sq. feet)

First Floor
Approx. 41.6 sq. metres (447.8 sq. feet)

All measurements are approximate and quoted in metric with imperial equivalents and for general guidance only and whilst every attempt has been made to ensure accuracy, they must not be relied on. The fixtures, fittings and appliances referred to have not been tested and therefore no guarantee can be given and that they are in working order. Internal photographs are reproduced for general information and it must not be inferred that any item shown is included with the property. For a free valuation, contact the numbers listed on the brochure