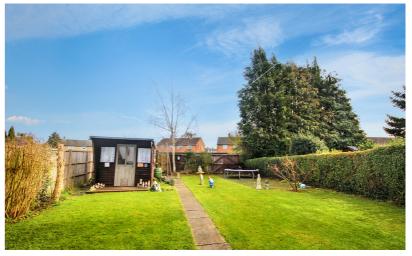

#### Rear Garden

Approx. 55ft x 36ft a laid mainly to lawn with hedge and timber fence borders. Personal door to the garage. Timber shed and greenhouse. Gated access at the rear and hardstanding for a caravan.