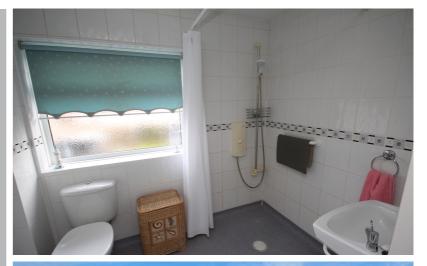

#### Shower Room

A spacious wet room style shower room with a low level wc, wash basin and shower. Tiled walls. Double glazed window to the rear.