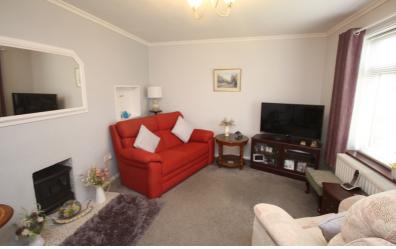

### Lounge

13' 11" x 11' 2" (4.24m x 3.40m)

Double glazed window to the front aspect. Radiator. Tv point.