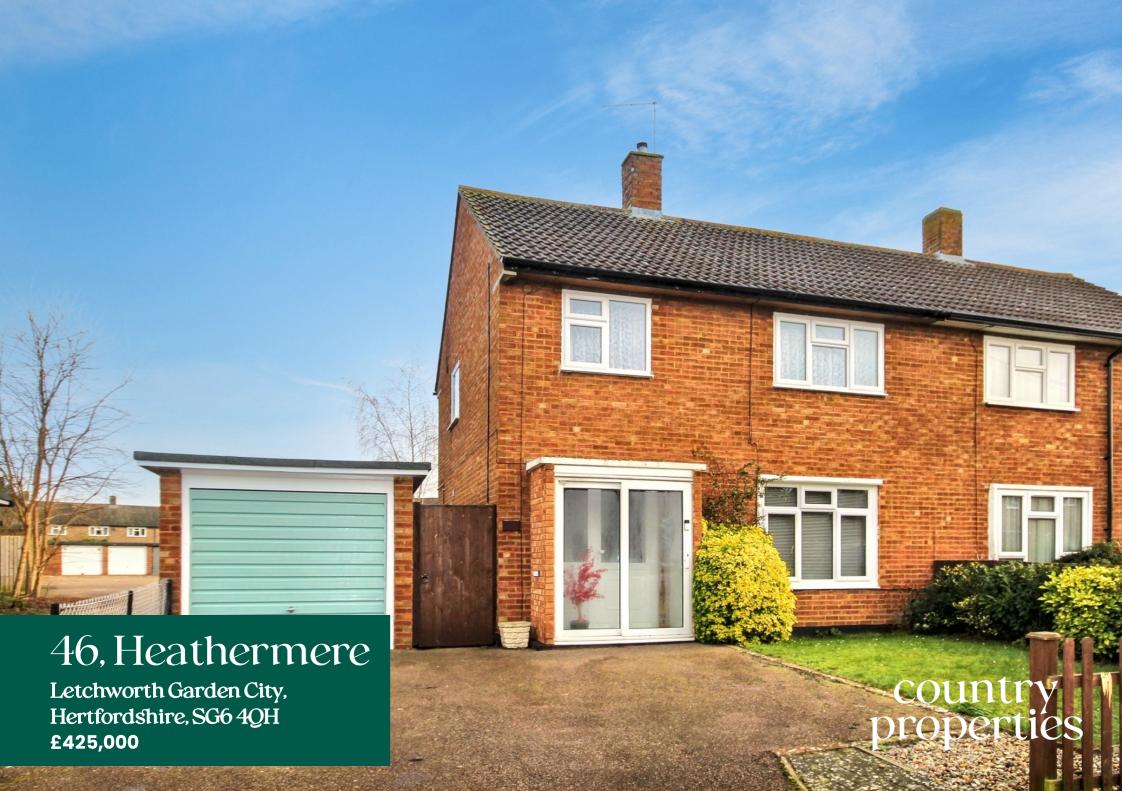

Spacious 3 bed semi-detached house located within walking distance of schools, local shops and countryside. Offered with vacant possession and no upper chain, internal viewing comes recommended. The property has a spacious lounge and a separate kitchen / dining room overlooking the rear garden. Also on the ground floor is a small utility area and Saniflo WC. Upstairs are 3 bedrooms and a shower room. Double glazed & gas centrally heated. To the front is off road parking for a couple of vehicles leading to a single garage. The rear garden is laid to lawn with hard standing for a caravan or similar.

#### Front Garden

Driveway for 2/3 vehicles leading to a single garage. The remainder is lawned with shrub borders and a picket boundary fence. Gated access to the rear garden.

# Garage

18' 4" x 8' 4" (5.59m x 2.54m) Single garage with power and light.

Total area: approx. 84.6 sq. metres (910.8 sq. feet)

Energy Efficiency Rating

Very energy efficient - lower running costs
(32-1) A
(13-91) B
(19-84) C
(13-85) D
(19-84) E
(11-38) F
(11-38)