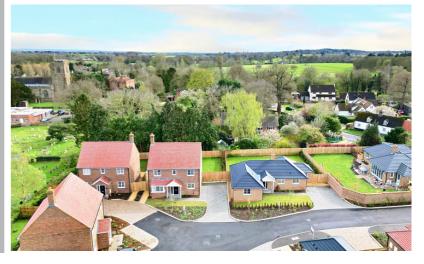

Set in a small cul de sac of BRAND NEW homes this beautiful 3 bedroom DETACHED bungalow offers a fantastic balance of living space and is set in the popular village of Northill with COUNTRYSIDE WALKS on your doorstep, yet just a short drive to the market town of Biggleswade.

### Front Garden

Lawn area and large paved driveway providing off road parking for several cars. Paved pathway to front door. Service light. Gated access to rear garden.

#### Rear Garden

Laid mainly to lawn with large paved patio area. Fully enclosed with gated access to front.

For identification only - Not to scale

Certified

Measurer

All measurements are approximate and quoted in metric with imperial equivalents and for general guidance only and whilst every attempt has been made to ensure accuracy, they must not be relied on. The fixtures, fittings and appliances referred to have not been tested and therefore no guarantee can be given and that they are in working order. Internal photographs are reproduced for general information and it must not be inferred that any item shown is included with the property. For a free