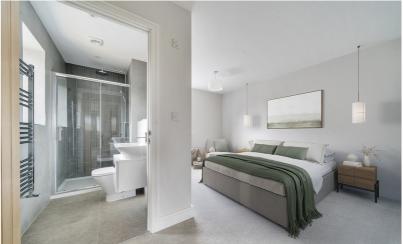

#### Bedroom 1

13' 6" (max) x 12' 9" (max) (4.11m x 3.89m) Double glazed window to front. Radiator.

#### **En-Suite Shower Room**

Suite comprising double shower cubicle, low level flush we and vanity wash hand basin. Fully tiled walls and ceramic tiled flooring. Chrome heated towel rail. Extractor. Obscure double glazed window to side.