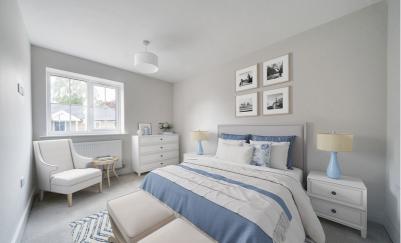

#### Bedroom 2

11' 2" x 10' 7" (3.40m x 3.23m) Double glazed window to rear. Radiator. Access to loft space.

### Bedroom 3

10' 7" x 10' 7" (3.23m x 3.23m) Double glazed window to rear. Radiator.

- Stylish kitchen with quartz worksurfaces and Bosch integrated appliances
- Kitchen/dining/living room with bifolding doors opening onto rear garden
- Utility room with Neff washing machine and Neff tumble dryer supplied
- Block paved driveway provides ample off road parking
- 10 year LABC builders warranty
- Just a short walk to the village public house 'The Crown at Northill'
- We have used CGI images to demonstrate how the property could be furnished