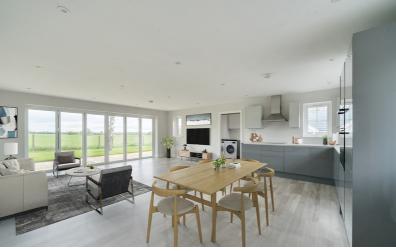

# Kitchen/Dining/Living Room

23' 8" x 18' 8" (7.21m x 5.69m) A range of wall and base units with granite worksurfaces and upstands. Inset one & half bowl stainless steel sink with drainer and swan neck mixer tap over. Fitted Bosch eye level oven & grill. Integrated Bosch fridge/freezer. Inset Bosch induction hob with stainless steel Bosch extractor hood over. Karndean flooring. Two radiators. Triple aspect room with two double glazed windows to front, two to the side and double glazed bi-folding doors opening onto the rear garden. Door into:

# **Utility Room**

7' 3" x 6' 3" (2.21m x 1.91m) A range of wall and base units with granite worksurfaces and upstands. Neff washing machine and tumble dryer supplied. Karndean flooring. Wall mounted gas boiler enclosed in cupboard. Double glazed window to front and door to rear garden.