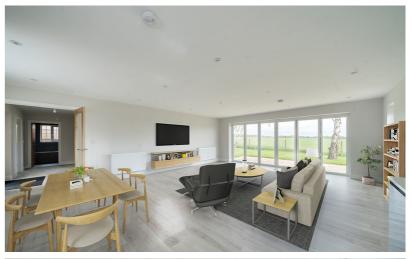

# Kitchen/Dining/Living Room

23' 8" x 18' 8" (7.21m x 5.69m) A range of wall and base units with granite worksurfaces and upstands. Inset one & half bowl stainless steel sink with drainer and swan neck mixer tap over. Fitted Bosch eye level oven & grill. Integrated Bosch fridge/freezer. Inset Bosch induction hob with stainless steel Bosch extractor hood over. Karndean flooring. Two radiators. Triple aspect room with two double glazed windows to front, two to the side and double glazed bi-folding doors opening onto the rear garden. Door into: