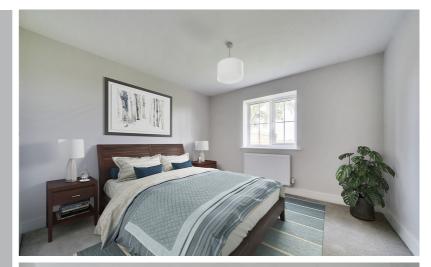

#### Bedroom 1

13' 6" (max) x 12' 9" (max) (4.11m x 3.89m) Double glazed window to front. Radiator.

- Stylish kitchen with quartz worksurfaces and Bosch integrated appliances
- Kitchen/dining/living room with bifolding doors opening onto rear garden
- Utility room with Neff washing machine and Neff tumble dryer supplied
- Block paved driveway provides ample off road parking
- 10 year LABC builders warranty
- Just a short walk to the village public house 'The Crown at Northill'
- We have used CGI images to demonstrate how the property could be furnished