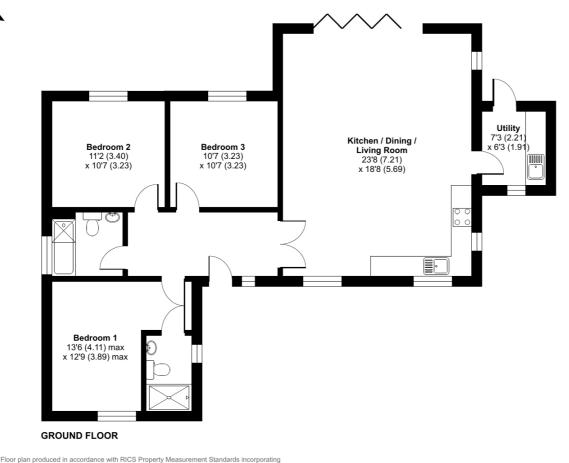

# **GROUND FLOOR**

# **Entrance Hall**

Radiator. Doors into kitchen/dining family room, all bedrooms and bathroom.

# Kitchen/Dining/Living Room

23' 8" x 18' 8" (7.21m x 5.69m) A range of wall and base units with granite worksurfaces and upstands. Inset one & half bowl stainless steel sink with drainer and swan neck mixer tap over. Fitted Bosch eye level oven & grill. Integrated Bosch fridge/freezer. Inset Bosch induction hob with stainless steel Bosch extractor hood over. Karndean flooring. Two radiators. Triple aspect room with two double glazed windows to front, two to the side and double glazed bi-folding doors opening onto the rear garden. Door into:

# **Utility Room**

7' 3" x 6' 3" (2.21m x 1.91m) A range of wall and base units with granite worksurfaces and upstands. Neff washing machine and tumble dryer supplied. Karndean flooring. Wall mounted gas boiler enclosed in cupboard. Double glazed window to front and door to rear garden.

#### Bedroom 1

13' 6" (max) x 12' 9" (max) (4.11m x 3.89m) Double glazed window to front. Radiator.

#### **En-Suite Shower Room**

Suite comprising double shower cubicle, low level flush we and vanity wash hand basin. Fully tiled walls and ceramic tiled flooring. Chrome heated towel rail. Extractor. Obscure double glazed window to side.

#### Bedroom 2

11' 2" x 10' 7" (3.40m x 3.23m) Double glazed window to rear. Radiator. Access to loft space.

### Bedroom 3

10' 7" x 10' 7" (3.23m x 3.23m) Double glazed window to rear. Radiator.

### Bathroom

Suite comprising enclosed bath with mains shower and glass side screen, low level flush we and vanity wash hand basin. Chrome heated towel rail. Fully tiled walls and tiled flooring. Extractor.