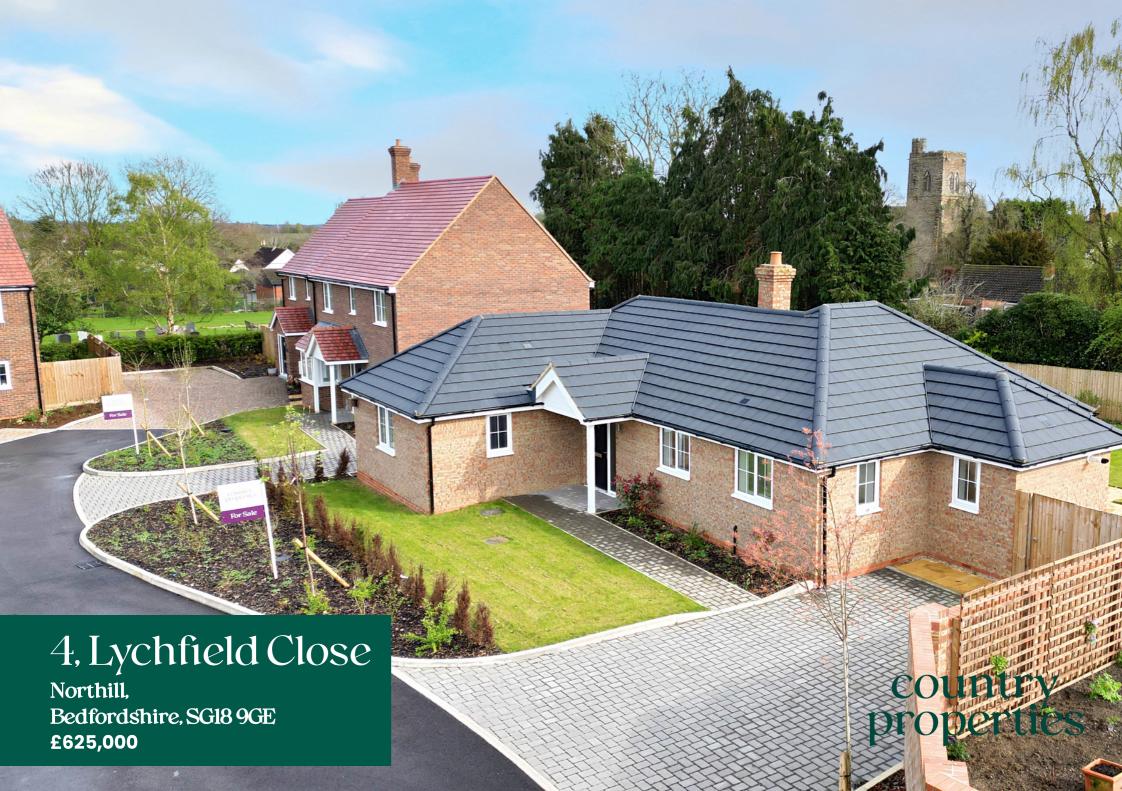

Set in a small cul de sac of BRAND NEW homes this beautiful 3 bedroom DETACHED bungalow offers a fantastic balance of living space and is set in the popular village of Northill with COUNTRYSIDE WALKS on your doorstep, yet just a short drive to the market town of Biggleswade.

- Stylish kitchen with quartz worksurfaces and Bosch integrated appliances
- Kitchen/dining/living room with bifolding doors opening onto rear garden
- Utility room with Neff washing machine and Neff tumble dryer supplied
- Block paved driveway provides ample off road parking
- 10 year LABC builders warranty
- Just a short walk to the village public house 'The Crown at Northill'
- We have used CGI images to demonstrate how the property could be furnished