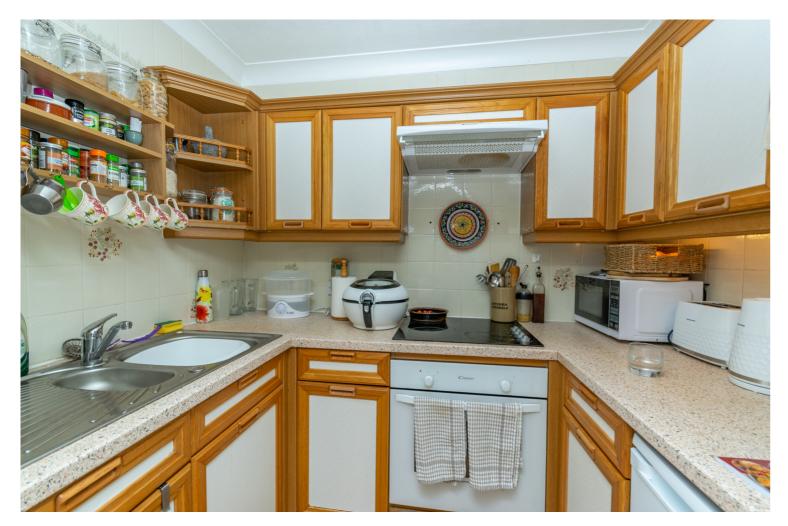

## Kitchen

Fitted with a matching range of base and eye level units with worktop space over, 1+1/2bowl stainless steel sink with single drainer and mixer tap, extractor fan, space for fridge, built-in oven, built-in hob with extractor hood over, coving to ceiling.