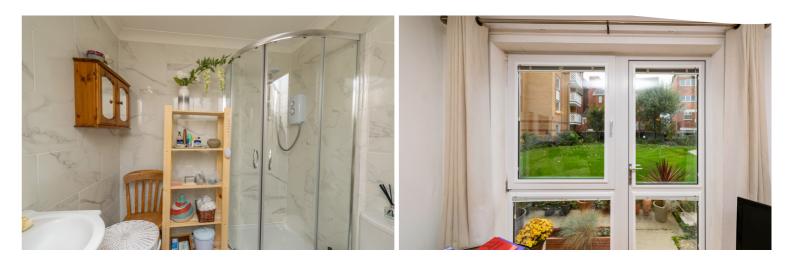

## Shower Room

Fitted with three piece suite comprising shower enclosure with fitted electric shower, vanity wash hand basin with storage under and mixer tap, and WC, full height tiling to all walls, heated towel rail, extractor fan, tiled flooring, coving to ceiling.

## 5.76m (18'11") x 3.23m (10'7")

Full height double glazed window to side and double glazed door to communal gardens, TV point, three wall light points, coving to ceiling, fireplace with marble inset and hearth, open access to: