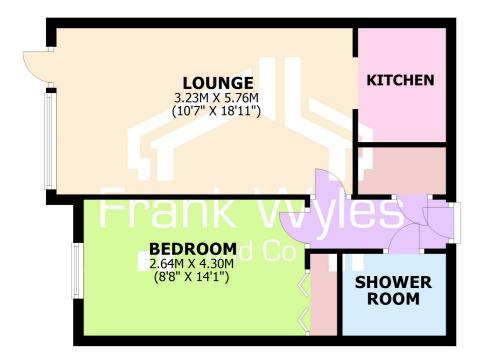

## **GROUND FLOOR**

APPROX. 43.8 SQ. METRES (471.0 SQ. FEET)

PROTECTED

## Ground Floor

Entrance Hall Door to storage cupboard, door to:

## Lounge

## 5.76m (18'11") x 3.23m (10'7")

Full height double glazed window to side and double glazed door to communal gardens, TV point, three wall light points, coving to ceiling, fireplace with marble inset and hearth, open access to:

## Kitchen

Fitted with a matching range of base and eye level units with worktop space over, 1+1/2bowl stainless steel sink with single drainer and mixer tap, extractor fan, space for fridge, built-in oven, built-in hob with extractor hood over, coving to ceiling.

## Bedroom

4.30m (14'1") x 2.64m (8'8") Double glazed window to side, coving to ceiling, built-in wardrobe with mirrored folding doors.

## Shower Room

Fitted with three piece suite comprising shower enclosure with fitted electric shower, vanity wash hand basin with storage under and mixer tap, and WC, full height tiling to all walls, heated towel rail, extractor fan, tiled flooring, coving to ceiling.