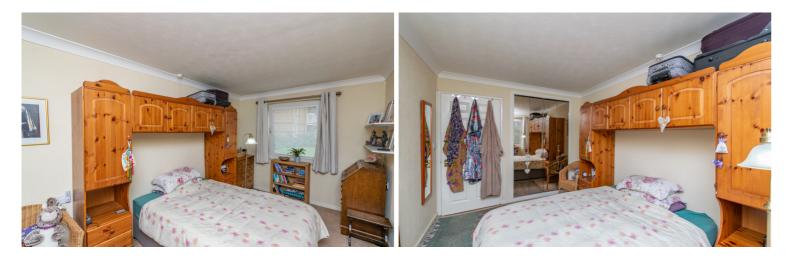

## Bedroom

4.30m (14'1") x 2.64m (8'8") Double glazed window to side, coving to ceiling, built-in wardrobe with mirrored folding doors.