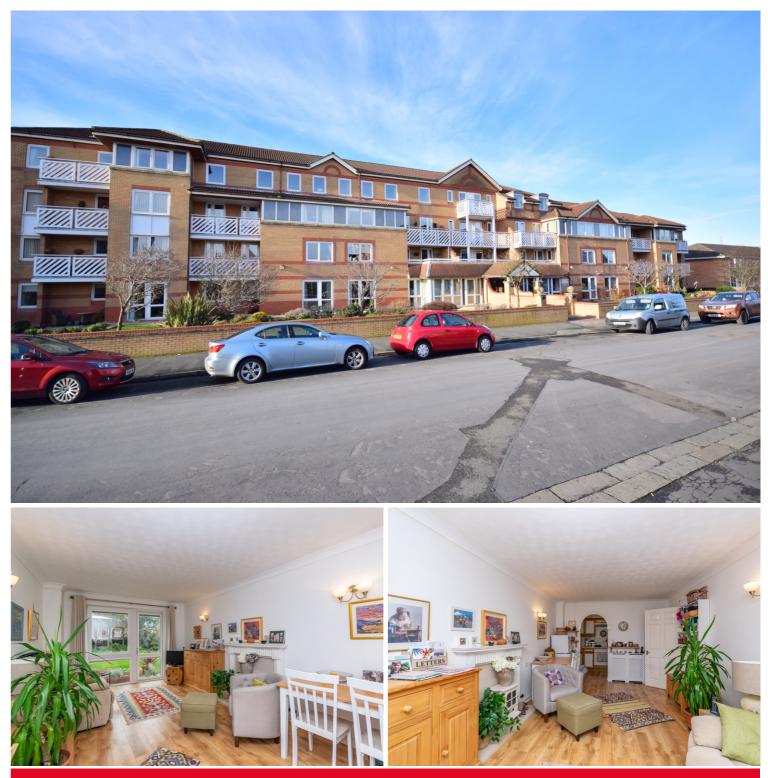

# Poplar Court, Flat 14 Kings Road,

Lytham St Annes, Lancashire, FY8 1NZ

## £100,000

This well presented ground floor retirement apartment is within the Poplar Court development which is located just a short walk from the sea front. The apartment overlooks and has direct access to the communal gardens and comprises a lounge, a fitted kitchen, a bedroom and a shower room.