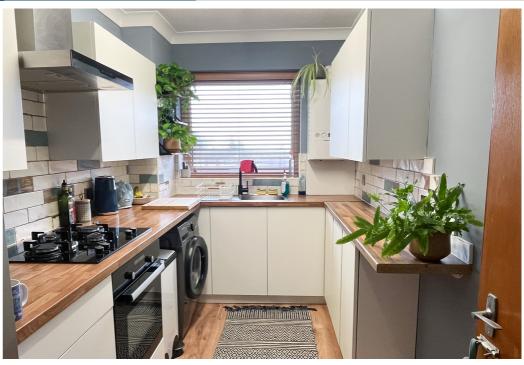

# AT A GLANCE...

Bexhill Estates are delighted to offer for sale this recently refurbished two bedroom apartment. Situated on the first floor of this well maintained purpose built block in Collington, the apartment offers beautifully presented accommodation comprising; Communal entrance with stairs and lift access to the first floor. Entrance hall leading to the lounge/diner with ample space for both living room and dining room furnishings and a door opening out to the south facing balcony with distant sea views. Recently re-fitted modern kitchen with an integral oven/hob and space for further appliances. Two good sized double bedrooms, both with fitted wardrobes and a modern fitted bathroom suite. Additional benefits to include; Double glazing, gas central heating (new boiler 2019) and modern fixtures and fittings throughout. To appreciate the property in full, your earliest viewing comes highly recommended, please call Bexhill Estates on (01424) 233330.

## **Key Features:**

- First Floor Purpose Built Apartment
- Lounge/Diner
- Recently Refurbished

- Two Double Bedrooms
- Modern Fitted Kitchen & Bathroom
- South Facing Balcony