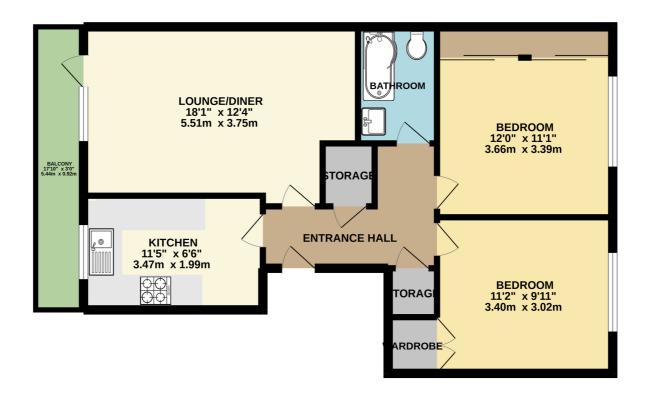

## GROUND FLOOR 632 sq.ft. (58.7 sq.m.) approx.

#### TOTAL FLOOR AREA: 632 sq.ft. (58.7 sq.m.) approx.

Whilst every attempt has been made to ensure the accuracy of the floorplan contained here, measurements of doors, windows, rooms and any other items are approximate and no responsibility is taken for any encry, omission or mis-statement. This plan is for illustrative purposes only and should be used as such by any prospective purchaser. The splan is for illustrative purposes only and should be used as such by any prospective purchaser. The splan is for illustrative purpose only and should be used and no guarantee as to their operability or efficiency can be given.