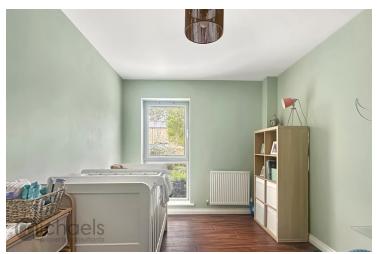

#### **Bedroom Two**

13' 8"  $\times$  8' 9" (4.17m  $\times$  2.67m) Double glazed window to rear aspect, radiator.