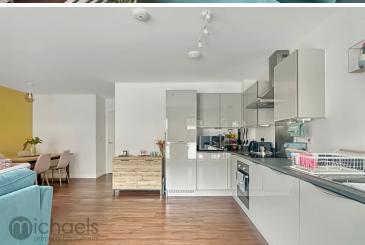

#### Open Plan Living Room/Kitchen/Dining Area

19' 2" x 23' 2" (5.84m x 7.06m) max. UPVC windows to rear aspect, double storage cupboard, two radiators, a range of high gloss wall and base units over an area of hard edge work tops, inset stainless steel sink and drainer unit, integrated washer dryer, integrated dish washer, integrated fridge freezer, cupboard housing boiler, electric oven with electric hob and stainless steel extractor hood, wood effect flooring.