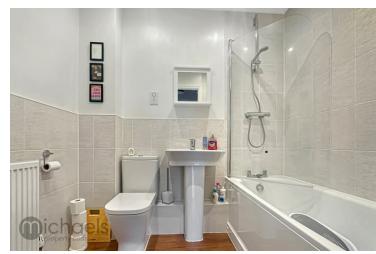

#### **Family Bathroom**

Low level WC, wash hand basin, panel bath with shower attached and mixer taps, part tiled walls, radiator.