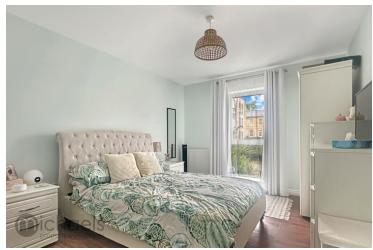

#### **Bedroom One**

 $13' \ 8'' \times 10' \ 3'' \ (4.17m \times 3.12m)$  Double glazed window to side aspect, radiator, door leading to en suite.