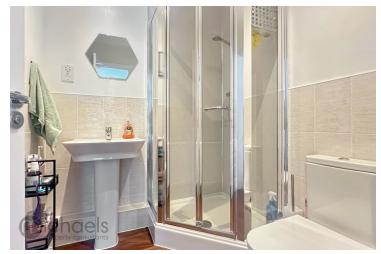

#### **En Suite**

Low level WC, wash hand basin, fully tiled shower cubical, radiator, part tiled walls, spot lights

#### **Family Bathroom**

Low level WC, wash hand basin, panel bath with shower attached and mixer taps, part tiled walls, radiator.