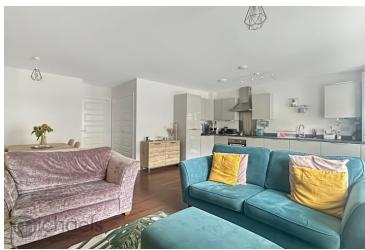

#### Open Plan Living Room/Kitchen/Dining Area

19' 2" x 23' 2" (5.84m x 7.06m) max. UPVC windows to rear aspect, double storage cupboard, two radiators, a range of high gloss wall and base units over an area of hard edge work tops, inset stainless steel sink and drainer unit, integrated washer dryer, integrated dish washer, integrated fridge freezer, cupboard housing boiler, electric oven with electric hob and stainless steel extractor hood, wood effect flooring.