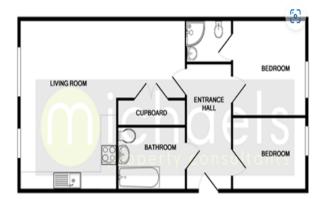

Double glazed window to rear aspect, radiator.

#### **Family Bathroom**



Low level WC, wash hand basin, panel bath with shower attached and mixer taps, part tiled walls, radiator.

#### Outside

There are communal gardens for residents. One allocated parking space and visitors parking on site.

#### **Agents Notes & Lease Information**

The lease has approximately 116 years remaining, with the lease term commencing originally from 1st January 2016, with 125 years from new. A ground rent is payable at £250.00p per annum. A service charge is currently payable at circa £144.00 PCM, payable to Remus the manging agents.

We advise all interested parties to confirm this information at an early stage of their conveyance, to prevent any discrepancy.

### Property Details.

#### **Floorplans**



#### Location



We have not carried out a structural survey and the services, appliances and specific fittings have not been tested. All photographs, measurements, floor plans and distances referred to are given as a guide only and should not be relied upon for the purchase of carpets or any other fixtures or fittings. Gardens, roof terraces, balconies and communal gardens as well as tenure and lease details cannot have their accuracy guaranteed for intending purchasers. Lease details, service ground rent (where applicable) are given as a guide only and should be checked and confirmed by your solicitor prior to exchange of contracts.