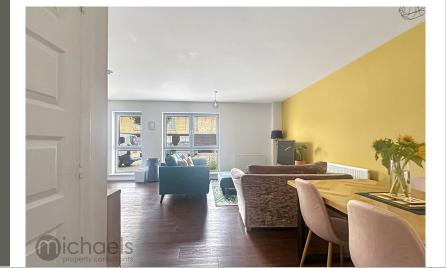

#### Open Plan Living Room/Kitchen/Dining Area

19' 2" x 23' 2" (5.84m x 7.06m) max. UPVC windows to rear aspect, double storage cupboard, two radiators, a range of high gloss wall and base units over an area of hard edge work tops, inset stainless steel sink and drainer unit, integrated washer dryer, integrated dish washer, integrated fridge freezer, cupboard housing boiler, electric oven with electric hob and stainless steel extractor hood, wood effect flooring.