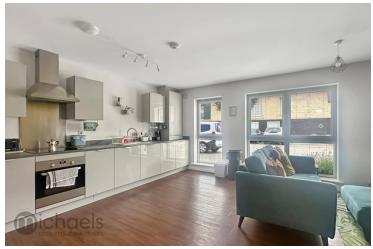

#### Open Plan Living Room/Kitchen/Dining Area

19' 2" x 23' 2" (5.84m x 7.06m) max. UPVC windows to rear aspect, double storage cupboard, two radiators, a range of high gloss wall and base units over an area of hard edge work tops, inset stainless steel sink and drainer unit, integrated washer dryer, integrated dish washer, integrated fridge freezer, cupboard housing boiler, electric oven with electric hob and stainless steel extractor hood, wood effect flooring.