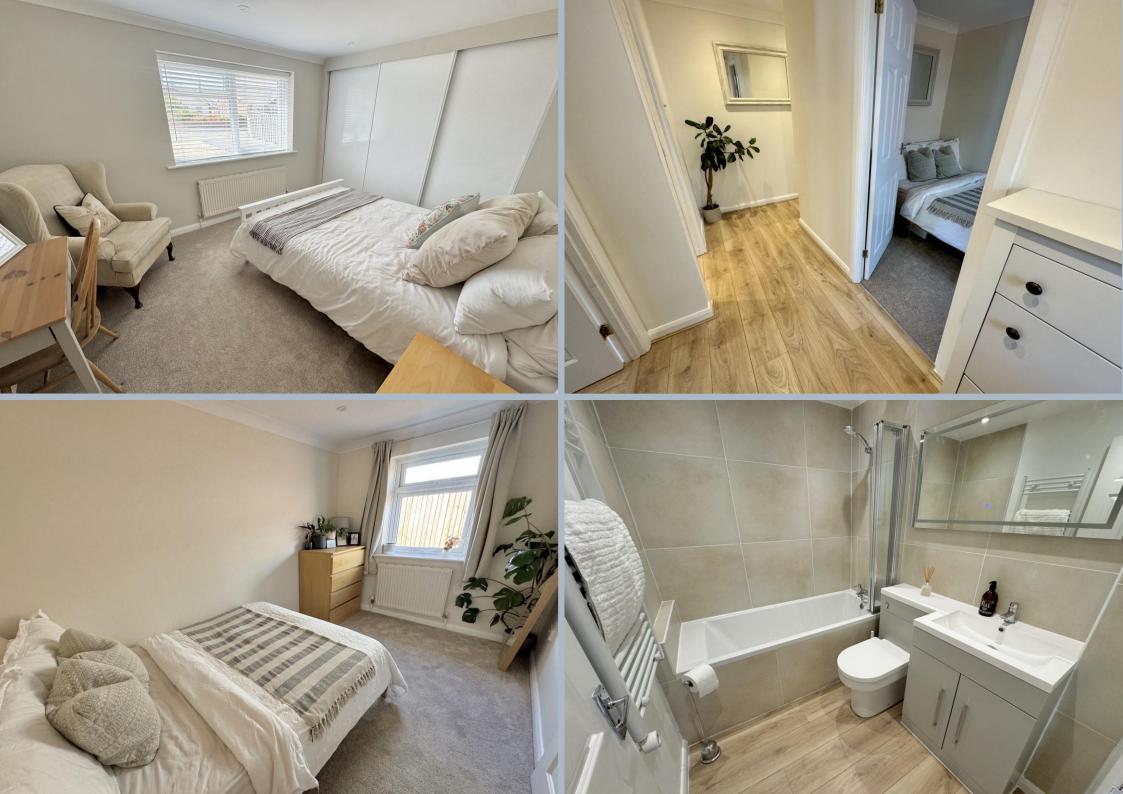

- Stylish and beautifully presented 2 double bedroom semi-detached bungalow
- Set in a quiet cul de sac with a peaceful outlook and delightful easy to maintain garden
- A modern bungalow, built in 2000 and recently renovated throughout to include open plan living area, new flooring, decoration and fittings
- Open plan kitchen/dining/day room with patio doors to the garden
- Refitted kitchen in a range of smart storage contrasting grey and white Shaker style units with wood effect work tops over and integrated butler sink, 4 ring induction hob, extractor, washing machine and space for fridge/freezer
- Beautifully tiled bathroom having a bath with shower over, wash hand basin fitted into a vanity unit, steam free mirror and wc
- Both bedrooms with fitted carpets and bedroom one with wardrobes fitted to one wall
- Wood effect flooring throughout
- Gas central heating and double glazing
- Very attractive rear garden, mainly laid to lawn with patio and shingle path leading to a further patio which enjoys the afternoon and evening sun. Well stocked borders to include colourful flowers and plants
- Garage with power and light
- Parking for 3/4 cars
- Sold with no forward chain