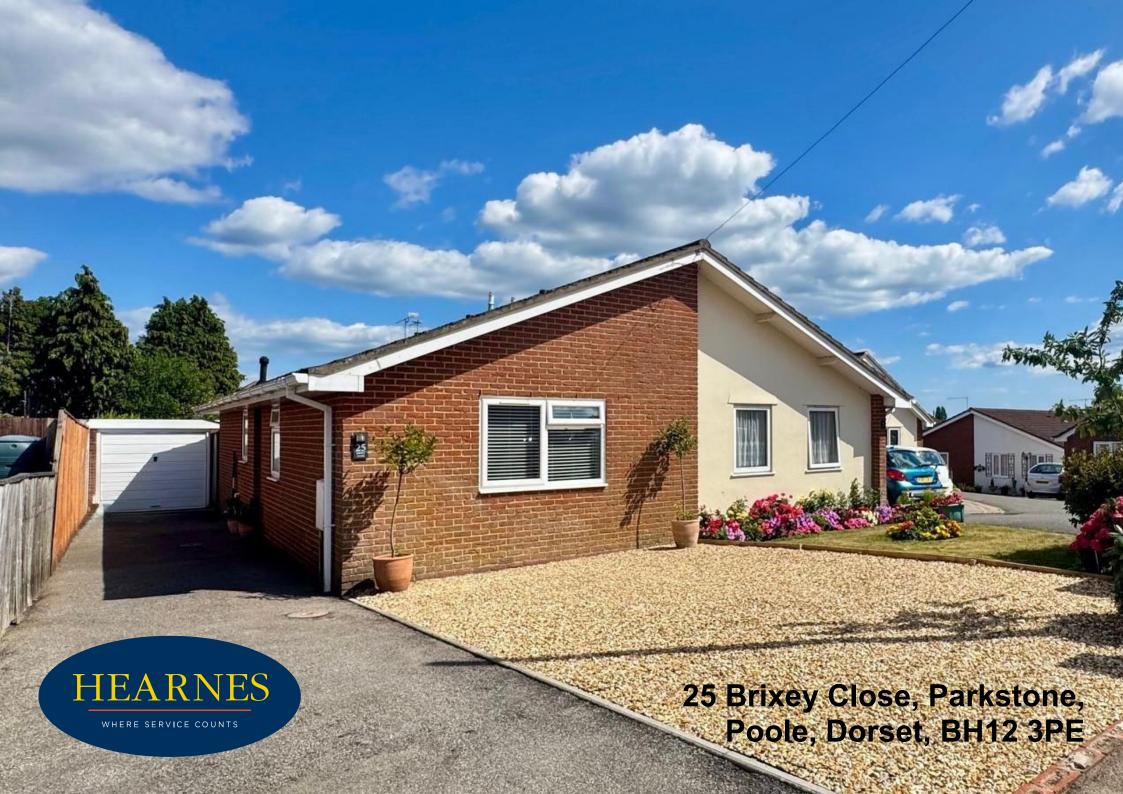

## 25 Brixey Close, Parkstone, Poole, Dorset, BH12 3PE FREEHOLD PRICE £315,000

A beautifully presented and immaculate 2 double bedroom semi-detached bungalow that has been renovated and updated by the current owner to include a stunning kitchen/dining/day room with integrated appliances and doors onto the garden, stylish bathroom, main bedroom with fitted wardrobes and set in a quiet cul de sac in Parkstone. Further offering a delightful rear garden with a joyful array of flowers and planting along with a garage and off road parking for 3/4 cars. The bungalow has a very tranquil feel and peaceful outlook with a wonderful ambience and is sold vacant with no forward chain.

- Stylish and beautifully presented 2 double bedroom semi-detached bungalow
- Set in a quiet cul de sac with a peaceful outlook and delightful easy to maintain garden
- A modern bungalow, built in 2000 and recently renovated throughout to include open plan living area, new flooring, decoration and fittings
- Open plan kitchen/dining/day room with patio doors to the garden
- Refitted kitchen in a range of smart storage contrasting grey and white Shaker style units with wood effect work tops over and integrated butler sink, 4 ring induction hob, extractor, washing machine and space for fridge/freezer
- Beautifully tiled bathroom having a bath with shower over, wash hand basin fitted into a vanity unit, steam free mirror and wc
- Both bedrooms with fitted carpets and bedroom one with wardrobes fitted to one wall
- Wood effect flooring throughout
- Gas central heating and double glazing
- Very attractive rear garden, mainly laid to lawn with patio and shingle path leading to a further patio which enjoys the afternoon and evening sun. Well stocked borders to include colourful flowers and plants
- Garage with power and light
- Parking for 3/4 cars
- Sold with no forward chain