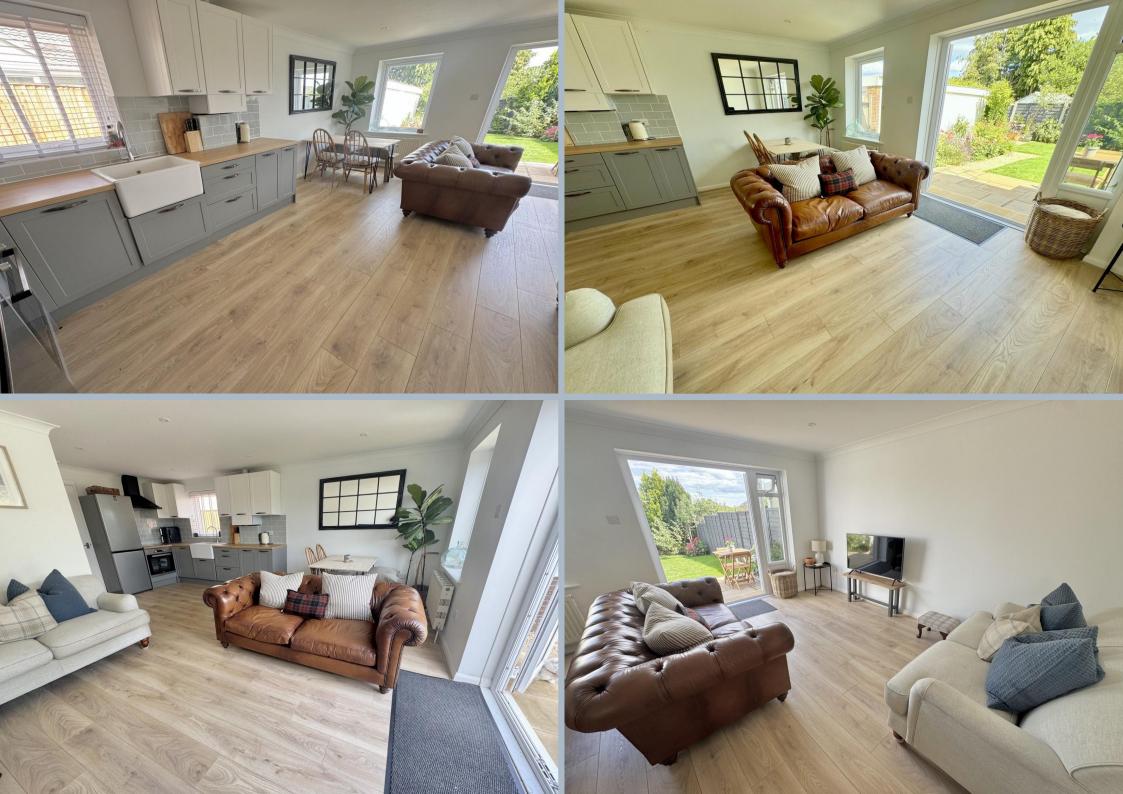

- Stylish and beautifully presented 2 double bedroom semi-detached bungalow
- Set in a quiet cul de sac with a peaceful outlook and delightful easy to maintain garden
- A modern bungalow, built in 2000 and recently renovated throughout to include open plan living area, new flooring, decoration and fittings
- Open plan kitchen/dining/day room with patio doors to the garden
- Refitted kitchen in a range of smart storage contrasting grey and white Shaker style units with wood effect work tops over and integrated butler sink, 4 ring induction hob, extractor, washing machine and space for fridge/freezer
- Beautifully tiled bathroom having a bath with shower over, wash hand basin fitted into a vanity unit, steam free mirror and wc
- Both bedrooms with fitted carpets and bedroom one with wardrobes fitted to one wall
- Wood effect flooring throughout
- Gas central heating and double glazing
- Very attractive rear garden, mainly laid to lawn with patio and shingle path leading to a further patio which enjoys the afternoon and evening sun. Well stocked borders to include colourful flowers and plants
- Garage with power and light
- Parking for 3/4 cars
- Sold with no forward chain