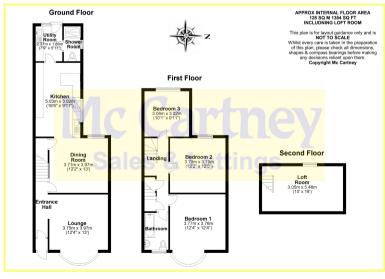

Extended Family Home with Spacious Layout, Loft Room, and Home Office

Nestled in a sought-after location, this extended property offers versatile living space and modern amenities, perfect for growing families or those who love to entertain. With three double bedrooms, a converted loft room, and an impressive open-plan