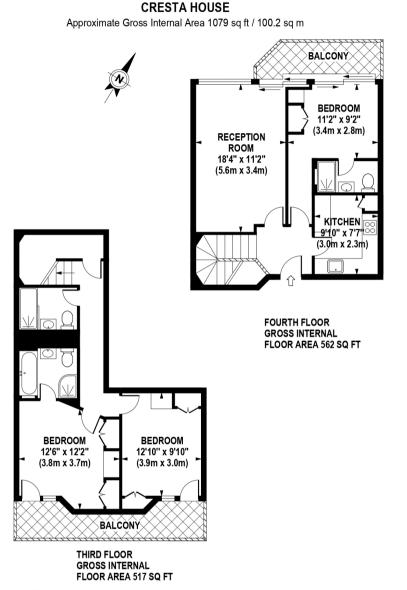

## FINCHLEY ROAD SWISS COTTAGE NW3

- THREE BED THREE BATHROOM
- DUPLEX APARTMENT
- WOODEN FLOORS RECEPTION
- 3RD & 4TH FLOORS WITH LIFT
- PORTERED MANSION BLOCK
- AVAILABLE 1ST DECEMBER

## Finchley Road, NW3

Beautifully refurbished duplex apartment in an excellent location. This three bedroom apartment, split across two floors, has three bathrooms (two ensuite), a spacious reception room a separate kitchen and two balconies. The flat, which benefits from wooden floors, air conditioning and designer furnishings, is situated on the third and fourth floor of a portered building with lifts. The property is excellently located justmoments from Swiss Cottage Tube station, and is a short walk to Regent's Park and the excellent local amenities of Hampstead. Available 1st December.

Although every attempt has been made to ensure accuracy, all measurements are approximate. The floor plan's for illustrative purposes only and not to scale. Measured in accordance to RICS standards. DE-PHOTOGRAPHY.NET