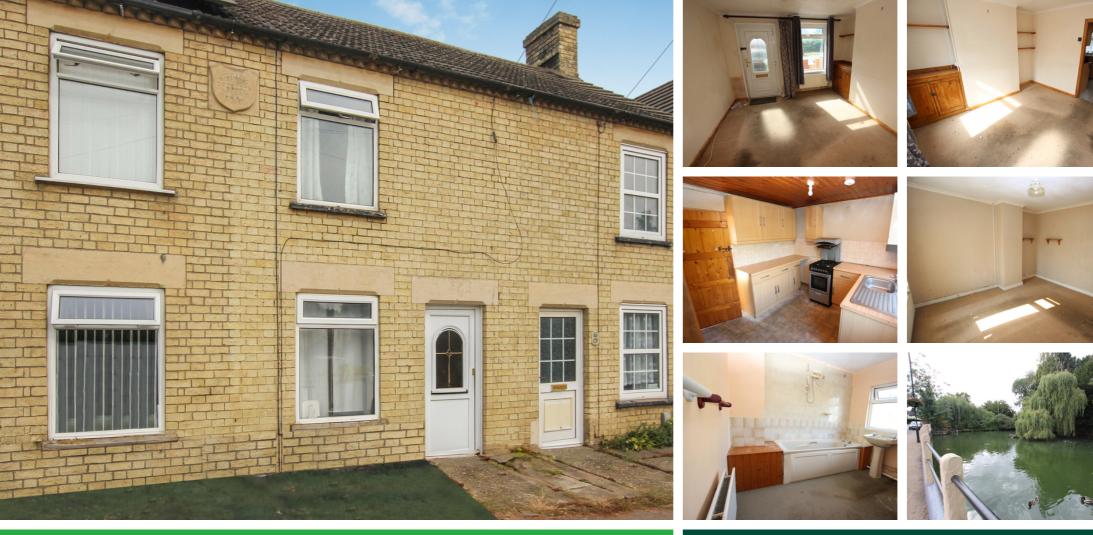

## 13 Broad Street, Clifton, Shefford, Bedfordshire, SG17 5RJ

£185,000

One bedroom mid terraced character cottage in need of updating. Situated in the heart of the village with easy access to local amenities. Offered with lounge, kitchen, an upstairs bathroom and a double bedroom. Outside is a small garden to the rear. Ideal for first time buyers/investors. NO CHAIN Call for a viewing.

## **Broad Street Clifton Bedfordshire SG17 5RJ**

Not to Scale. Produced by The Plan Portal 2023 For Illustrative Purposes Only.

- ONE BEDROOM COTTAGE
- NO CHAIN
- IN NEED OF MODERNISATION
- KITCHEN WITH DOOR TO GARDEN
- LOUNGE TO FRONT
- LARGE UPSTAIRS BATHROOM
- DOUBLE BEDROOM
- REAR GARDEN
- SITUATED IN THE HEART OF THE VILLAGE
  CLOSE TO THE DUCK POND
- EASY ACCESS TO A1 & ARLESEY TRAIN STATION