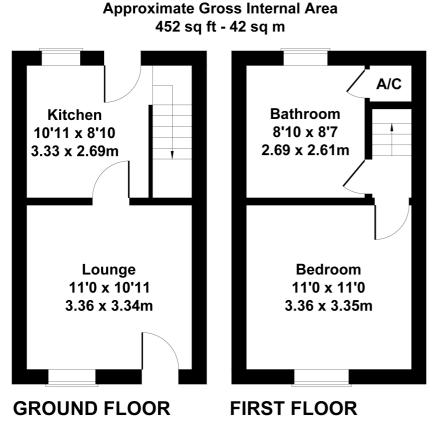

## **Broad Street Clifton Bedfordshire SG17 5RJ**

Not to Scale. Produced by The Plan Portal 2023 For Illustrative Purposes Only.

- ONE BEDROOM COTTAGE
- NO CHAIN
- IN NEED OF MODERNISATION
- KITCHEN WITH DOOR TO GARDEN
- LOUNGE TO FRONT
- LARGE UPSTAIRS BATHROOM
- DOUBLE BEDROOM
- REAR GARDEN
- SITUATED IN THE HEART OF THE VILLAGE
  CLOSE TO THE DUCK POND
- EASY ACCESS TO A1 & ARLESEY TRAIN STATION